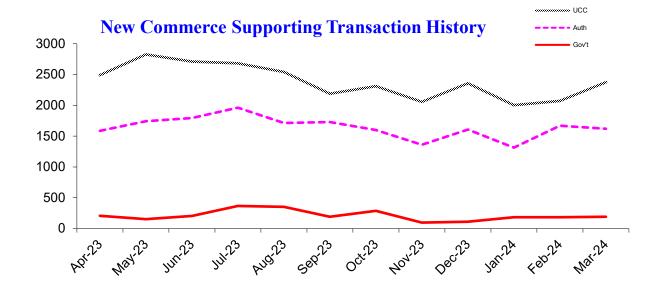

### **New Commerce Supporting Transactions**

| Filing Transaction Type                          | Latest<br>Month | Previous<br>Month | 12 Months<br>Ago | Change<br>Year Ago |
|--------------------------------------------------|-----------------|-------------------|------------------|--------------------|
| Uniform Commercial Code                          | 2,376           | 2,073             | 2,952            | -19.5%             |
| Agricultural Liens (EFS, ASL, Grain, Ag produce) | 44              | 30                | 50               | -12.0%             |
| Government Liens (IRS, Revenue, Employment)      | 193             | 183               | 408              | -52.7%             |
| Secured Transactions                             | 2,613           | 2,286             | 3,410            | -23.4%             |
| Notary Authentications for International Use     | 1,621           | 1,670             | 1,951            | -16.9%             |