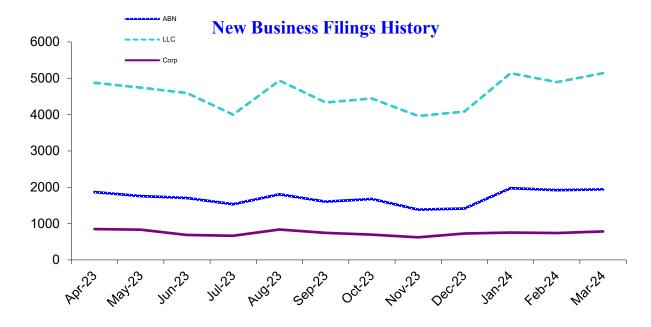

### **New Business Applications**

| Dusiness Type                                           | Latest<br>Month | Previous<br>Month | 12 Months | Change   |
|---------------------------------------------------------|-----------------|-------------------|-----------|----------|
| Business Type                                           | Wontn           | Wonth             | Ago       | Year Ago |
| Assumed Business Names                                  | 1,941           | 1,919             | 2,216     | -12.4%   |
| Limited Liability Companies                             | 5,142           | 4,892             | 5,545     | -7.3%    |
| Corporations                                            |                 |                   |           |          |
| (Domestic & Foreign: Business, Nonprofit, Professional) | 784             | 738               | 922       | -15.0%   |
| Business Registry Total                                 | 7,867           | 7,549             | 8,683     | -9.4%    |