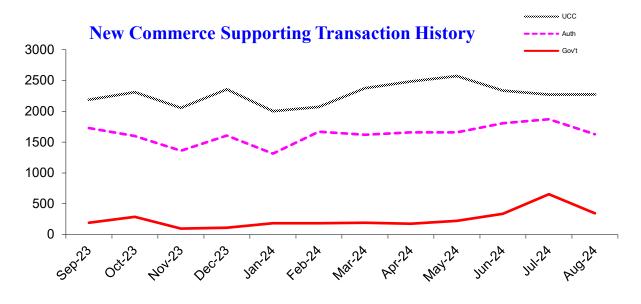

ing Transaction Type                          | Latest<br>Month | Previous<br>Month | 12 Months<br>Ago | Change<br>Year Ago |  |
| Uniform Commercial Code                          | 2,275           | 2,271             | 2,543            | -10.5%             |  |
| Agricultural Liens (EFS, ASL, Grain, Ag produce) | 31              | 32                | 27               | 14.8%              |  |
| Government Liens (IRS, Revenue, Employment)      | 345             | 655               | 354              | -2.5%              |  |
| Secured Transactions                             | 2,651           | 2,958             | 2,924            | -9.3%              |  |
| Notary Authentications for International Use     | 1,628           | 1,872             | 1,713            | -5.0%              |  |



| A 4.   | 11.1.1              | • |            |
|--------|---------------------|---|------------|
| Active | H'T                 | n | σc         |
| AUIVU  | <b>T</b> . <b>T</b> |   | <u>z</u> s |

| Filing Transaction Type                          | Latest<br>Month | Previous<br>Month | 12 Months<br>Ago | Change<br>Year Ago |
|--------------------------------------------------|-----------------|-------------------|------------------|--------------------|
|                                                  |                 |                   | <u>J</u> -       |                    |
| Uniform Commercial Code                          | 184,144         | 184,205           | 183,774          | 0.2%               |
| Agricultural Liens (EFS, ASL, Grain, Ag produce) | 3,249           | 3,