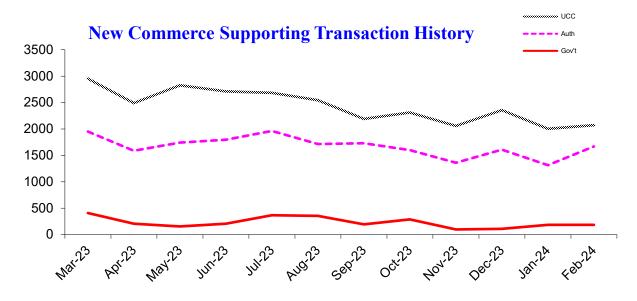

### Monthly update from Oregon's Secretary of State LaVonne Griffin-Valade

| <b>New Commerce Supporting Transactions</b>      |                 |                   |                  |                    |
|--------------------------------------------------|-----------------|-------------------|------------------|--------------------|
| Filing Transaction Type                          | Latest<br>Month | Previous<br>Month | 12 Months<br>Ago | Change<br>Year Ago |
| Uniform Commercial Code                          | 2,073           | 2,003             | 2,107            | -1.6%              |
| Agricultural Liens (EFS, ASL, Grain, Ag produce) | 30              | 32                | 34               | -11.8%             |
| Government Liens (IRS, Revenue, Employment)      | 183             | 184               | 336              | -45.5%             |
| Secured Transactions                             | 2,286           | 2,219             | 2,477            | -7.7%              |
| Notary Authentications for International Use     | 1,670           | 1,314             | 1,403            | 19.0%              |