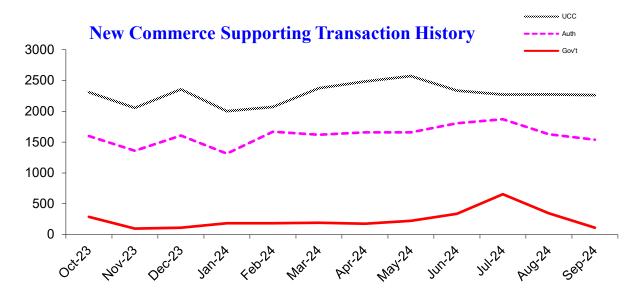

#### Monthly update from Oregon's Secretary of State LaVonne Griffin-Valade

| New Commerce Supporting Transactions             |                 |                   |                  |                    |  |
|--------------------------------------------------|-----------------|-------------------|------------------|--------------------|--|
| Filing Transaction Type                          | Latest<br>Month | Previous<br>Month | 12 Months<br>Ago | Change<br>Year Ago |  |
| Uniform Commercial Code                          | 2,003           | 2,358             | 2,365            | -15.3%             |  |
| Agricultural Liens (EFS, ASL, Grain, Ag produce) | 32              | 34                | 37               | -13.5%             |  |
| Government Liens (IRS, Revenue, Employment)      | 184             | 110               | 60               | 206.7%             |  |
| Secured Transactions                             | 2,219           | 2,502             | 2,462            | -9.9%              |  |
| Notary Authentications for International Use     | 1,314           | 1,608             | 1,296            | 1.4%               |  |

|                                                  | Latest  | Previous | 12 Months | Change   |
|--------------------------------------------------|---------|----------|-----------|----------|
| Filing Transaction Type                          | Month   | Month    | Ago       | Year Ago |
|                                                  |         |          |           |          |
| Uniform Commercial Code                          | 183,754 | 183,852  | 179,912   | 2.1%     |
| Agricultural Liens (EFS, ASL, Grain, Ag produce) | 3,308   | 3,320    | 3,380     | -2.1%    |
| Government Liens (IRS, Revenue, Employment)      | 11,961  | 9,954    | 12,802    | -6.6%    |
| Secured Transactions                             | 199,023 | 197,126  | 196,094   | 1.5%     |
| Commissioned Notaries Public                     | 39,275  | 39,435   | 39,595    | -0.8%    |
| Active RON Notaries                              | 695     | 666      | 457       | 45.7%    |
| Active IPEN Notaries                             | 91      | 87       | 53        | 64.2%    |