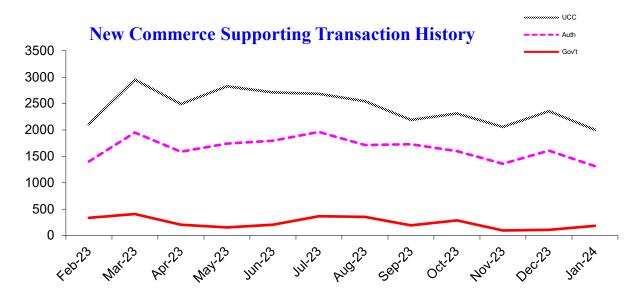

#### Monthly update from Oregon's Secretary of State LaVonne Griffin-Valade

| New Commerce Supporting Transactions             |                 |                   |                  |                    |  |
|--------------------------------------------------|-----------------|-------------------|------------------|--------------------|--|
| Filing Transaction Type                          | Latest<br>Month | Previous<br>Month | 12 Months<br>Ago | Change<br>Year Ago |  |
| Uniform Commercial Code                          | 2,003           | 2,358             | 2,365            | -15.3%             |  |
| Agricultural Liens (EFS, ASL, Grain, Ag produce) | 32              | 34                | 37               | -13.5%             |  |
| Government Liens (IRS, Revenue, Employment)      | 184             | 110               | 60               | 206.7%             |  |
| Secured Transactions                             | 2,219           | 2,502             | 2,462            | -9.9%              |  |
| Notary Authentications for International Use     | 1,314           | 1,608             | 1,296            | 1.4%               |  |