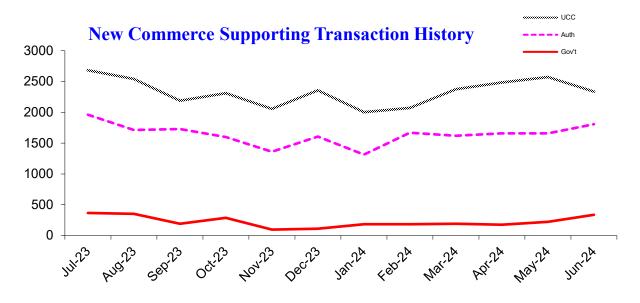

### Monthly update from Oregon's Secretary of State LaVonne Griffin-Valade

| <b>New Commerce Supporting Transactions</b>      |                 |                   |                  |                    |
|--------------------------------------------------|-----------------|-------------------|------------------|--------------------|
| Filing Transaction Type                          | Latest<br>Month | Previous<br>Month | 12 Months<br>Ago | Change<br>Year Ago |
| Uniform Commercial Code                          | 2,073           | 2,003             | 2,107            | -1.6%              |
| Agricultural Liens (EFS, ASL, Grain, Ag produce) | 30              | 32                | 34               | -11.8%             |
| Government Liens (IRS, Revenue, Employment)      | 183             | 184               | 336              | -45.5%             |
| Secured Transactions                             | 2,286           | 2,219             | 2,477            | -7.7%              |
| Notary Authentications for International Use     | 1,670           | 1,314             | 1,403            | 19.0%              |

|                                                  | Latest  | Previous | 12 Months | Change   |
|--------------------------------------------------|---------|----------|-----------|----------|
| Filing Transaction Type                          | Month   | Month    | Ago       | Year Ago |
| Uniform Commercial Code                          | 183,932 | 183,754  | 180,255   | 2.0%     |
| Agricultural Liens (EFS, ASL, Grain, Ag produce) | 3,290   | 3,308    | 3,374     | -2.5%    |
| Government Liens (IRS, Revenue, Employment)      | 11,977  | 11,961   | 12,776    | -6.3%    |
| Secured Transactions                             | 199,199 | 199,023  | 196,405   | 1.4%     |
| Commissioned Notaries Public                     | 39,269  | 39,275   | 39,768    | -1.3%    |
| Active RON Notaries                              | 719     | 695      | 474       | 46.6%    |
| Active IPEN Notaries                             | 96      | 91       | 56        | 62.5%    |