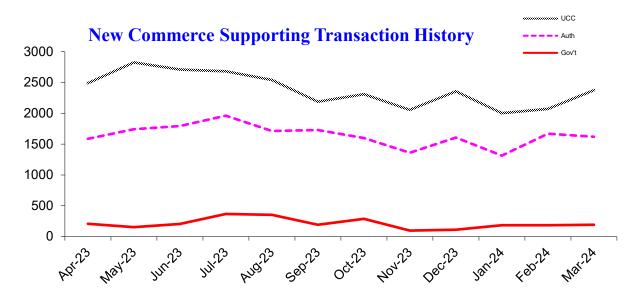

### Monthly update from Oregon's Secretary of State LaVonne Griffin-Valade

| New Commerce Supporting Transactions             |                 |                   |                  |                    |  |
|--------------------------------------------------|-----------------|-------------------|------------------|--------------------|--|
| Filing Transaction Type                          | Latest<br>Month | Previous<br>Month | 12 Months<br>Ago | Change<br>Year Ago |  |
| Uniform Commercial Code                          | 2,376           | 2,073             | 2,952            | -19.5%             |  |
| Agricultural Liens (EFS, ASL, Grain, Ag produce) | 44              | 30                | 50               | -12.0%             |  |
| Government Liens (IRS, Revenue, Employment)      | 193             | 183               | 408              | -52.7%             |  |
| Secured Transactions                             | 2,613           | 2,286             | 3,410            | -23.4%             |  |
| Notary Authentications for International Use     | 1,621           | 1,670             | 1,951            | -16.9%             |  |