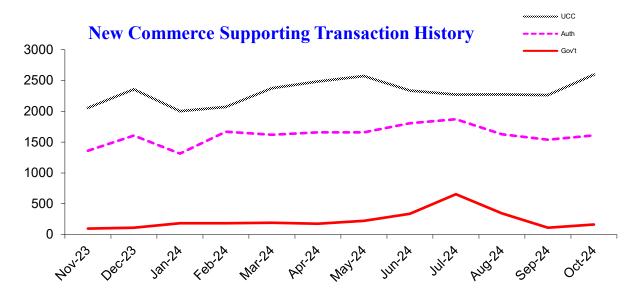

### Monthly update from Oregon's Secretary of State LaVonne Griffin-Valade

| <b>New Commerce Supporting Transactions</b>      |                 |                   |                  |                    |
|--------------------------------------------------|-----------------|-------------------|------------------|--------------------|
| Filing Transaction Type                          | Latest<br>Month | Previous<br>Month | 12 Months<br>Ago | Change<br>Year Ago |
| Uniform Commercial Code                          | 2,073           | 2,003             | 2,107            | -1.6%              |
| Agricultural Liens (EFS, ASL, Grain, Ag produce) | 30              | 32                | 34               | -11.8%             |
| Government Liens (IRS, Revenue, Employment)      | 183             | 184               | 336              | -45.5%             |
| Secured Transactions                             | 2,286           | 2,219             | 2,477            | -7.7%              |
| Notary Authentications for International Use     | 1,670           | 1,314             | 1,403            | 19.0%              |

|                                                  | Latest  | Previous | 12 Months | Change   |
|--------------------------------------------------|---------|----------|-----------|----------|
| Filing Transaction Type                          | Month   | Month    | Ago       | Year Ago |
| Uniform Commercial Code                          | 183,932 | 183,754  | 180,255   | 2.0%     |
| Agricultural Liens (EFS, ASL, Grain, Ag produce) | 3,290   | 3,308    | 3,374     | -2.5%    |
| Government Liens (IRS, Revenue, Employment)      | 11,977  | 11,961   | 12,776    | -6.3%    |
| Secured Transactions                             | 199,199 | 199,023  | 196,405   | 1.4%     |
| Commissioned Notaries Public                     | 39,269  | 39,275   | 39,768    | -1.3%    |
| Active RON Notaries                              | 719     | 695      | 474       | 46.6%    |
| Active IPEN Notaries                             | 96      | 91       | 56        | 62.5%    |