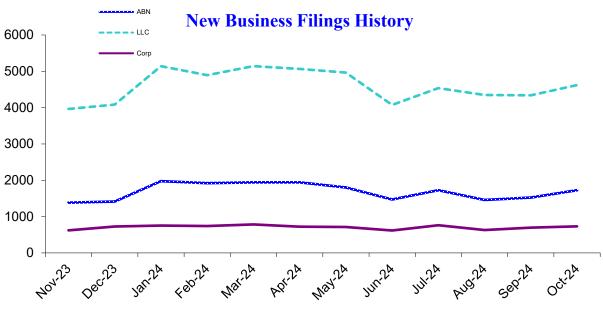

Monthly update from Oregon's Secretary of State LaVonne Griffin-Valade

| Business Type                                           | Latest<br>Month | Previous<br>Month | 12 Months<br>Ago          | Change<br>Year Ago                                                                                                                                                                                                                                                                                                                                                                                                                                                                                                                                                                                                                                                                                                                                                                                                                                                                                                                                                                                                                                                                                                                                                                                                                                                                                                                                                                                                                                                                                                                                                                                                                                                                                                                                                                                                                                                                                                                                                                                                                                                                                                             |
|---------------------------------------------------------|-----------------|-------------------|---------------------------|--------------------------------------------------------------------------------------------------------------------------------------------------------------------------------------------------------------------------------------------------------------------------------------------------------------------------------------------------------------------------------------------------------------------------------------------------------------------------------------------------------------------------------------------------------------------------------------------------------------------------------------------------------------------------------------------------------------------------------------------------------------------------------------------------------------------------------------------------------------------------------------------------------------------------------------------------------------------------------------------------------------------------------------------------------------------------------------------------------------------------------------------------------------------------------------------------------------------------------------------------------------------------------------------------------------------------------------------------------------------------------------------------------------------------------------------------------------------------------------------------------------------------------------------------------------------------------------------------------------------------------------------------------------------------------------------------------------------------------------------------------------------------------------------------------------------------------------------------------------------------------------------------------------------------------------------------------------------------------------------------------------------------------------------------------------------------------------------------------------------------------|
| Assumed Business Names                                  | 1,976           | 1,414             | 1,989                     | -0.7%                                                                                                                                                                                                                                                                                                                                                                                                                                                                                                                                                                                                                                                                                                                                                                                                                                                                                                                                                                                                                                                                                                                                                                                                                                                                                                                                                                                                                                                                                                                                                                                                                                                                                                                                                                                                                                                                                                                                                                                                                                                                                                                          |
| Limited Liability Companies                             | 5,141           | 4,082             | 5,153                     | -0.2%                                                                                                                                                                                                                                                                                                                                                                                                                                                                                                                                                                                                                                                                                                                                                                                                                                                                                                                                                                                                                                                                                                                                                                                                                                                                                                                                                                                                                                                                                                                                                                                                                                                                                                                                                                                                                                                                                                                                                                                                                                                                                                                          |
| Corporations                                            | 750             | 700               |                           |                                                                                                                                                                                                                                                                                                                                                                                                                                                                                                                                                                                                                                                                                                                                                                                                                                                                                                                                                                                                                                                                                                                                                                                                                                                                                                                                                                                                                                                                                                                                                                                                                                                                                                                                                                                                                                                                                                                                                                                                                                                                                                                                |
| (Domestic & Foreign: Business, Nonprofit, Professional) | 752             | 726               | 815                       | -7.7%<br>-1.1%                                                                                                                                                                                                                                                                                                                                                                                                                                                                                                                                                                                                                                                                                                                                                                                                                                                                                                                                                                                                                                                                                                                                                                                                                                                                                                                                                                                                                                                                                                                                                                                                                                                                                                                                                                                                                                                                                                                                                                                                                                                                                                                 |
| Business Registry Total                                 | 7,869           | 6,222             | 7,957                     | -1.170                                                                                                                                                                                                                                                                                                                                                                                                                                                                                                                                                                                                                                                                                                                                                                                                                                                                                                                                                                                                                                                                                                                                                                                                                                                                                                                                                                                                                                                                                                                                                                                                                                                                                                                                                                                                                                                                                                                                                                                                                                                                                                                         |
| 6000 ABN New Business Filing                            | s History       | y                 |                           |                                                                                                                                                                                                                                                                                                                                                                                                                                                                                                                                                                                                                                                                                                                                                                                                                                                                                                                                                                                                                                                                                                                                                                                                                                                                                                                                                                                                                                                                                                                                                                                                                                                                                                                                                                                                                                                                                                                                                                                                                                                                                                                                |
| 5000 -                                                  |                 |                   |                           | and the second s |
| 4000 -                                                  |                 |                   | ^                         |                                                                                                                                                                                                                                                                                                                                                                                                                                                                                                                                                                                                                                                                                                                                                                                                                                                                                                                                                                                                                                                                                                                                                                                                                                                                                                                                                                                                                                                                                                                                                                                                                                                                                                                                                                                                                                                                                                                                                                                                                                                                                                                                |
| 3000 -                                                  |                 |                   |                           |                                                                                                                                                                                                                                                                                                                                                                                                                                                                                                                                                                                                                                                                                                                                                                                                                                                                                                                                                                                                                                                                                                                                                                                                                                                                                                                                                                                                                                                                                                                                                                                                                                                                                                                                                                                                                                                                                                                                                                                                                                                                                                                                |
| 2000 -                                                  |                 |                   |                           | and the second se                                                                                                                                                                                                                                                                                                                                                                                                                                                                                                                                                                                                                                                                                                                                                                                                                                                                                                                                                                                                                                                                                                                                                                                                                                                                                                                                                                                                                            |
| 1000 -                                                  |                 |                   | Concernance of the second |                                                                                                                                                                                                                                                                                                                                                                                                                                                                                                                                                                                                                                                                                                                                                                                                                                                                                                                                                                                                                                                                                                                                                                                                                                                                                                                                                                                                                                                                                                                                                                                                                                                                                                                                                                                                                                                                                                                                                                                                                                                                                                                                |
| 0                                                       | 1               | -11               |                           | 1 1                                                                                                                                                                                                                                                                                                                                                                                                                                                                                                                                                                                                                                                                                                                                                                                                                                                                                                                                                                                                                                                                                                                                                                                                                                                                                                                                                                                                                                                                                                                                                                                                                                                                                                                                                                                                                                                                                                                                                                                                                                                                                                                            |
| teory nour bours now now marks my bray                  | Ser Lo          | 0°tr22 404        | li Oection                | 121-2A                                                                                                                                                                                                                                                                                                                                                                                                                                                                                                                                                                                                                                                                                                                                                                                                                                                                                                                                                                                                                                                                                                                                                                                                                                                                                                                                                                                                                                                                                                                                                                                                                                                                                                                                                                                                                                                                                                                                                                                                                                                                                                                         |