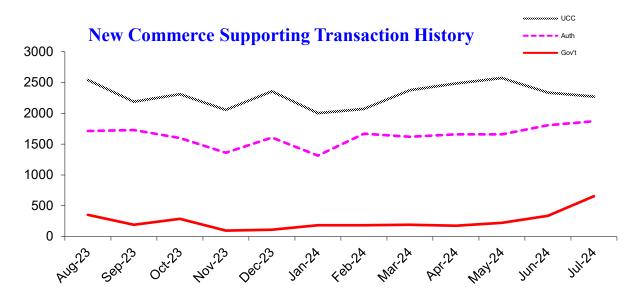

### Monthly update from Oregon's Secretary of State LaVonne Griffin-Valade

| New Commerce Supporting Transactions             |                 |                   |                  |                    |  |
|--------------------------------------------------|-----------------|-------------------|------------------|--------------------|--|
| Filing Transaction Type                          | Latest<br>Month | Previous<br>Month | 12 Months<br>Ago | Change<br>Year Ago |  |
| Uniform Commercial Code                          | 2,376           | 2,073             | 2,952            | -19.5%             |  |
| Agricultural Liens (EFS, ASL, Grain, Ag produce) | 44              | 30                | 50               | -12.0%             |  |
| Government Liens (IRS, Revenue, Employment)      | 193             | 183               | 408              | -52.7%             |  |
| Secured Transactions                             | 2,613           | 2,286             | 3,410            | -23.4%             |  |
| Notary Authentications for International Use     | 1,621           | 1,670             | 1,951            | -16.9%             |  |

| Filing Transaction Type                          | Latest<br>Month | Previous<br>Month | 12 Months<br>Ago | Change<br>Year Ago |
|--------------------------------------------------|-----------------|-------------------|------------------|--------------------|
| Uniform Commercial Code                          | 184,138         | 183,932           | 182,370          | 1.0%               |
| Agricultural Liens (EFS, ASL, Grain, Ag produce) | 3,268           | 3,290             | 3,407            | -4.1%              |
| Government Liens (IRS, Revenue, Employment)      | 11,971          | 11,977            | 12,921           | -7.4%              |
| Secured Transactions                             | 199,377         | 199,199           | 198,698          | 0.3%               |
| Commissioned Notaries Public                     | 39,474          | 39,269            | 39,654           | -0.5%              |
| Active RON Notaries                              | 719             | 719               | 500              | 43.8%              |
| Active IPEN Notaries                             | 105             | 96                | 61               | 57.4%              |