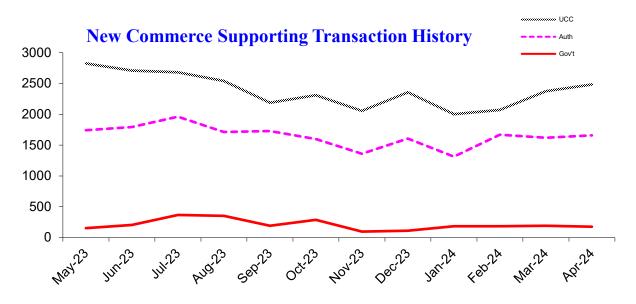

-----------|
| Filing Transaction Type                          | Latest<br>Month | Previous<br>Month | 12 Months<br>Ago | Change<br>Year Ago |
| Uniform Commercial Code                          | 2,484           | 2,376             | 2,490            | -0.2%              |
| Agricultural Liens (EFS, ASL, Grain, Ag produce) | 65              | 44                | 29               | 124.1%             |
| Government Liens (IRS, Revenue, Employment)      | 175             | 193               | 207              | -15.5%             |
| Secured Transactions                             | 2,724           | 2,613             | 2,726            | -0.1%              |
| Notary Authentications for International Use     | 1,658           | 1,621             | 1,586            | 4.5%               |



| Filing Transaction Type                          | Latest<br>Month | Previous<br>Month | 12 Months<br>Ago | Change<br>Year Ago |
|--------------------------------------------------|-----------------|-------------------|------------------|--------------------|
| Uniform Commercial Code                          | 184,290         | 184,138           | 182,787          | 0.8%               |
| Agricultural Liens (EFS, ASL, Grain, Ag produce) | 3,268           | 3,268             | 3,401            | -3.9%              |
| Government Liens (IRS, Revenue, Employment)      | 11,876          | 11,971            | 12,851           | -7.6%              |
| Secured Transactions                             | 199,434         | 199,377           | 199,039          | 0.2%               |
| Commission