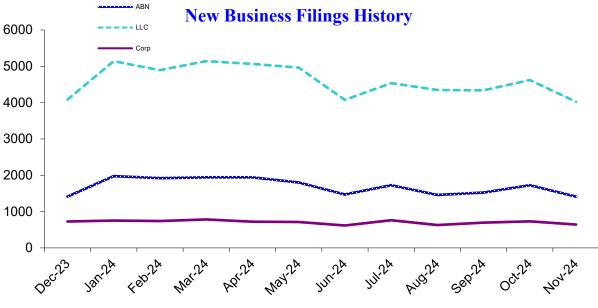

## Monthly update from Oregon's Secretary of State LaVonne Griffin-Valade

|                                                         | Latest         | Previous       | 12 Months                                                                                                                                                                                                                                                                                                                                                                                                                                                                                                                                                                                                                                                                                                                                                                                                                                                                                                                                                                                                                                                                                                                                                                                                                                                                                                                                                                                                                                                                                                                                                                                                                                                                                                                                                                                                                                                                                                                                                                                                                                                                                                                      | Change             |
|---------------------------------------------------------|----------------|----------------|--------------------------------------------------------------------------------------------------------------------------------------------------------------------------------------------------------------------------------------------------------------------------------------------------------------------------------------------------------------------------------------------------------------------------------------------------------------------------------------------------------------------------------------------------------------------------------------------------------------------------------------------------------------------------------------------------------------------------------------------------------------------------------------------------------------------------------------------------------------------------------------------------------------------------------------------------------------------------------------------------------------------------------------------------------------------------------------------------------------------------------------------------------------------------------------------------------------------------------------------------------------------------------------------------------------------------------------------------------------------------------------------------------------------------------------------------------------------------------------------------------------------------------------------------------------------------------------------------------------------------------------------------------------------------------------------------------------------------------------------------------------------------------------------------------------------------------------------------------------------------------------------------------------------------------------------------------------------------------------------------------------------------------------------------------------------------------------------------------------------------------|--------------------|
| Business Type                                           | Month          | Month          | Ago                                                                                                                                                                                                                                                                                                                                                                                                                                                                                                                                                                                                                                                                                                                                                                                                                                                                                                                                                                                                                                                                                                                                                                                                                                                                                                                                                                                                                                                                                                                                                                                                                                                                                                                                                                                                                                                                                                                                                                                                                                                                                                                            | Year Ago           |
| Accuraced Durain and Names                              | 1 0 1 0        | 1 076          | 1 0 0 0                                                                                                                                                                                                                                                                                                                                                                                                                                                                                                                                                                                                                                                                                                                                                                                                                                                                                                                                                                                                                                                                                                                                                                                                                                                                                                                                                                                                                                                                                                                                                                                                                                                                                                                                                                                                                                                                                                                                                                                                                                                                                                                        | 0.00/              |
| Assumed Business Names                                  | 1,919<br>4,892 | 1,976<br>5,141 | 1,936<br>5,026                                                                                                                                                                                                                                                                                                                                                                                                                                                                                                                                                                                                                                                                                                                                                                                                                                                                                                                                                                                                                                                                                                                                                                                                                                                                                                                                                                                                                                                                                                                                                                                                                                                                                                                                                                                                                                                                                                                                                                                                                                                                                                                 | -0.9%<br>-2.7%     |
| Limited Liability Companies<br>Corporations             | 4,092          | 5,141          | 5,020                                                                                                                                                                                                                                                                                                                                                                                                                                                                                                                                                                                                                                                                                                                                                                                                                                                                                                                                                                                                                                                                                                                                                                                                                                                                                                                                                                                                                                                                                                                                                                                                                                                                                                                                                                                                                                                                                                                                                                                                                                                                                                                          | -2.1%              |
| (Domestic & Foreign: Business, Nonprofit, Professional) | 738            | 752            | 505                                                                                                                                                                                                                                                                                                                                                                                                                                                                                                                                                                                                                                                                                                                                                                                                                                                                                                                                                                                                                                                                                                                                                                                                                                                                                                                                                                                                                                                                                                                                                                                                                                                                                                                                                                                                                                                                                                                                                                                                                                                                                                                            | 46.1%              |
| Business Registry Total                                 | 7,549          | 7,869          | 7,467                                                                                                                                                                                                                                                                                                                                                                                                                                                                                                                                                                                                                                                                                                                                                                                                                                                                                                                                                                                                                                                                                                                                                                                                                                                                                                                                                                                                                                                                                                                                                                                                                                                                                                                                                                                                                                                                                                                                                                                                                                                                                                                          | 1.1%               |
| 5000 -<br>4000 -                                        | ·              | · · · · · ·    | - erene -                                                                                                                                                                                                                                                                                                                                                                                                                                                                                                                                                                                                                                                                                                                                                                                                                                                                                                                                                                                                                                                                                                                                                                                                                                                                                                                                                                                                                                                                                                                                                                                                                                                                                                                                                                                                                                                                                                                                                                                                                                                                                                                      |                    |
| 3000 -                                                  |                |                |                                                                                                                                                                                                                                                                                                                                                                                                                                                                                                                                                                                                                                                                                                                                                                                                                                                                                                                                                                                                                                                                                                                                                                                                                                                                                                                                                                                                                                                                                                                                                                                                                                                                                                                                                                                                                                                                                                                                                                                                                                                                                                                                |                    |
| 2000 -                                                  |                |                | and a state of the |                    |
| 1000 -                                                  |                |                |                                                                                                                                                                                                                                                                                                                                                                                                                                                                                                                                                                                                                                                                                                                                                                                                                                                                                                                                                                                                                                                                                                                                                                                                                                                                                                                                                                                                                                                                                                                                                                                                                                                                                                                                                                                                                                                                                                                                                                                                                                                                                                                                |                    |
| 0 +                                                     | I I            | 1              | I                                                                                                                                                                                                                                                                                                                                                                                                                                                                                                                                                                                                                                                                                                                                                                                                                                                                                                                                                                                                                                                                                                                                                                                                                                                                                                                                                                                                                                                                                                                                                                                                                                                                                                                                                                                                                                                                                                                                                                                                                                                                                                                              |                    |
| Wary barry Wary mury mry brary a                        |                | 404. Dec       | 23 Jan 24                                                                                                                                                                                                                                                                                                                                                                                                                                                                                                                                                                                                                                                                                                                                                                                                                                                                                                                                                                                                                                                                                                                                                                                                                                                                                                                                                                                                                                                                                                                                                                                                                                                                                                                                                                                                                                                                                                                                                                                                                                                                                                                      | 48 <sup>0-24</sup> |