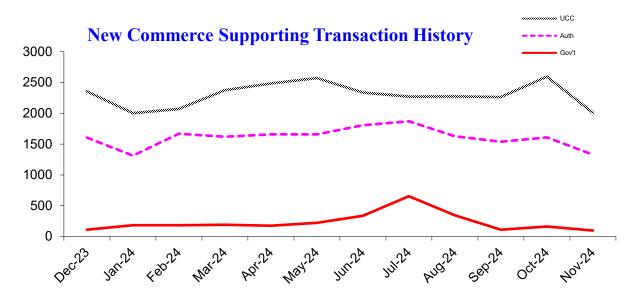

#### Monthly update from Oregon's Secretary of State LaVonne Griffin-Valade

| New Commerce Supporting Transactions             |                 |                   |                  |                    |  |
|--------------------------------------------------|-----------------|-------------------|------------------|--------------------|--|
| Filing Transaction Type                          | Latest<br>Month | Previous<br>Month | 12 Months<br>Ago | Change<br>Year Ago |  |
| Uniform Commercial Code                          | 2,003           | 2,358             | 2,365            | -15.3%             |  |
| Agricultural Liens (EFS, ASL, Grain, Ag produce) | 32              | 34                | 37               | -13.5%             |  |
| Government Liens (IRS, Revenue, Employment)      | 184             | 110               | 60               | 206.7%             |  |
| Secured Transactions                             | 2,219           | 2,502             | 2,462            | -9.9%              |  |
| Notary Authentications for International Use     | 1,314           | 1,608             | 1,296            | 1.4%               |  |

### Monthly update from Oregon's Secretary of State LaVonne Griffin-Valade

| <b>New Commerce Supporting Transactions</b>      |                 |                   |                  |                    |
|--------------------------------------------------|-----------------|-------------------|------------------|--------------------|
| Filing Transaction Type                          | Latest<br>Month | Previous<br>Month | 12 Months<br>Ago | Change<br>Year Ago |
| Uniform Commercial Code                          | 2,073           | 2,003             | 2,107            | -1.6%              |
| Agricultural Liens (EFS, ASL, Grain, Ag produce) | 30              | 32                | 34               | -11.8%             |
| Government Liens (IRS, Revenue, Employment)      | 183             | 184               | 336              | -45.5%             |
| Secured Transactions                             | 2,286           | 2,219             | 2,477            | -7.7%              |
| Notary Authentications for International Use     | 1,670           | 1,314             | 1,403            | 19.0%              |