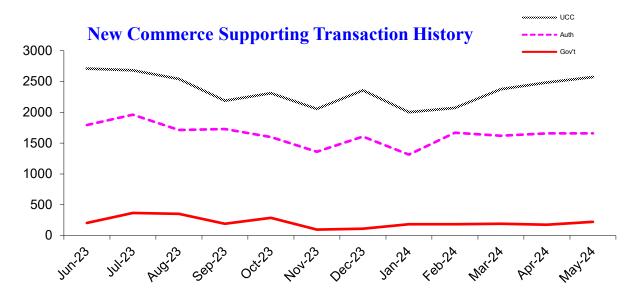

#### Monthly update from Oregon's Secretary of State LaVonne Griffin-Valade

| New Commerce Supporting Transactions             |                 |                   |                  |                    |  |
|--------------------------------------------------|-----------------|-------------------|------------------|--------------------|--|
| Filing Transaction Type                          | Latest<br>Month | Previous<br>Month | 12 Months<br>Ago | Change<br>Year Ago |  |
| Uniform Commercial Code                          | 2,003           | 2,358             | 2,365            | -15.3%             |  |
| Agricultural Liens (EFS, ASL, Grain, Ag produce) | 32              | 34                | 37               | -13.5%             |  |
| Government Liens (IRS, Revenue, Employment)      | 184             | 110               | 60               | 206.7%             |  |
| Secured Transactions                             | 2,219           | 2,502             | 2,462            | -9.9%              |  |
| Notary Authentications for International Use     | 1,314           | 1,608             | 1,296            | 1.4%               |  |

|                                                  | Latest  | Previous | 12 Months | Change   |
|--------------------------------------------------|---------|----------|-----------|----------|
| Filing Transaction Type                          | Month   | Month    | Ago       | Year Ago |
|                                                  |         |          |           |          |
| Uniform Commercial Code                          | 183,754 | 183,852  | 179,912   | 2.1%     |
| Agricultural Liens (EFS, ASL, Grain, Ag produce) | 3,308   | 3,320    | 3,380     | -2.1%    |
| Government Liens (IRS, Revenue, Employment)      | 11,961  | 9,954    | 12,802    | -6.6%    |
| Secured Transactions                             | 199,023 | 197,126  | 196,094   | 1.5%     |
| Commissioned Notaries Public                     | 39,275  | 39,435   | 39,595    | -0.8%    |
| Active RON Notaries                              | 695     | 666      | 457       | 45.7%    |
| Active IPEN Notaries                             | 91      | 87       | 53        | 64.2%    |