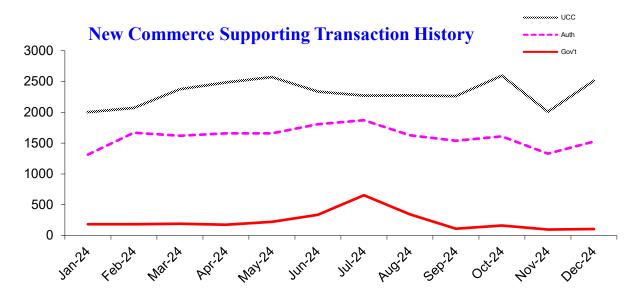

### Monthly update from Oregon's Secretary of State LaVonne Griffin-Valade

| <b>New Commerce Supporting Transactions</b>      |                 |                   |                  |                    |
|--------------------------------------------------|-----------------|-------------------|------------------|--------------------|
| Filing Transaction Type                          | Latest<br>Month | Previous<br>Month | 12 Months<br>Ago | Change<br>Year Ago |
| Uniform Commercial Code                          | 2,073           | 2,003             | 2,107            | -1.6%              |
| Agricultural Liens (EFS, ASL, Grain, Ag produce) | 30              | 32                | 34               | -11.8%             |
| Government Liens (IRS, Revenue, Employment)      | 183             | 184               | 336              | -45.5%             |
| Secured Transactions                             | 2,286           | 2,219             | 2,477            | -7.7%              |
| Notary Authentications for International Use     | 1,670           | 1,314             | 1,403            | 19.0%              |

### Monthly update from Oregon's Secretary of State LaVonne Griffin-Valade

| New Commerce Supporting Transactions             |                 |                   |                  |                    |  |
|--------------------------------------------------|-----------------|-------------------|------------------|--------------------|--|
| Filing Transaction Type                          | Latest<br>Month | Previous<br>Month | 12 Months<br>Ago | Change<br>Year Ago |  |
| Uniform Commercial Code                          | 2,376           | 2,073             | 2,952            | -19.5%             |  |
| Agricultural Liens (EFS, ASL, Grain, Ag produce) | 44              | 30                | 50               | -12.0%             |  |
| Government Liens (IRS, Revenue, Employment)      | 193             | 183               | 408              | -52.7%             |  |
| Secured Transactions                             | 2,613           | 2,286             | 3,410            | -23.4%             |  |
| Notary Authentications for International Use     | 1,621           | 1,670             | 1,951            | -16.9%             |  |