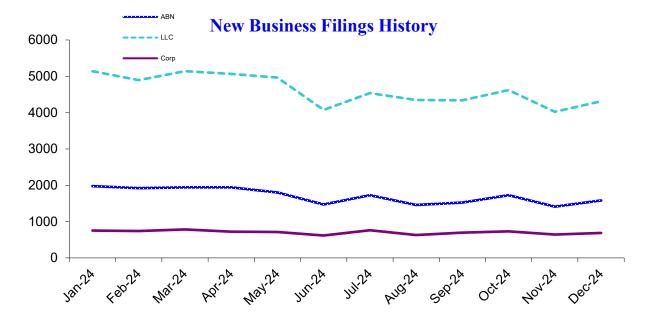

### **New Business Applications**

| Business Type                                           | Latest<br>Month | Previous<br>Month | 12 Months<br>Ago | Change<br>Year Ago |
|---------------------------------------------------------|-----------------|-------------------|------------------|--------------------|
| Assumed Business Names                                  | 1,582           | 1,412             | 1,414            | 11.9%              |
| Limited Liability Companies                             | 4,311           | 4,023             | 4,082            | 5.6%               |
| Corporations                                            |                 |                   |                  |                    |
| (Domestic & Foreign: Business, Nonprofit, Professional) | 686             | 644               | 726              | -5.5%              |
| Business Registry Total                                 | 6,579           | 6,079             | 6,222            | 5.7%               |