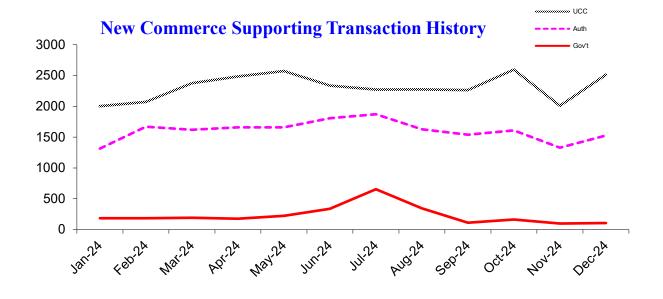

### **New Commerce Supporting Transactions**

| Filing Transaction Type                          | Latest<br>Month | Previous<br>Month | 12 Months<br>Ago | Change<br>Year Ago |
|--------------------------------------------------|-----------------|-------------------|------------------|--------------------|
| Uniform Commercial Code                          | 2,514           | 2,010             | 2,358            | 6.6%               |
| Agricultural Liens (EFS, ASL, Grain, Ag produce) | 35              | 37                | 34               | 2.9%               |
| Government Liens (IRS, Revenue, Employment)      | 105             | 98                | 110              | -4.5%              |
| Secured Transactions                             | 2,654           | 2,145             | 2,502            | 6.1%               |
| Notary Authentications for International Use     | 1,526           | 1,329             | 1,608            | -5.1%              |