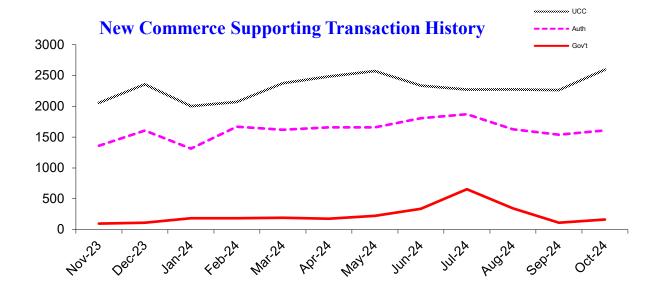

#### **New Commerce Supporting Transactions**

| Filing Transaction Type                          | Latest<br>Month | Previous<br>Month | 12 Months<br>Ago | Change<br>Year Ago |
|--------------------------------------------------|-----------------|-------------------|------------------|--------------------|
| Uniform Commercial Code                          | 2,596           | 2,263             | 2,310            | 12.4%              |
| Agricultural Liens (EFS, ASL, Grain, Ag produce) | 49              | 28                | 26               | 88.5%              |
| Government Liens (IRS, Revenue, Employment)      | 163             | 110               | 288              | -43.4%             |
| Secured Transactions                             | 2,808           | 2,401             | 2,624            | 7.0%               |
| Notary Authentications for International Use     | 1,609           | 1,540             | 1,598            | 0.7%               |