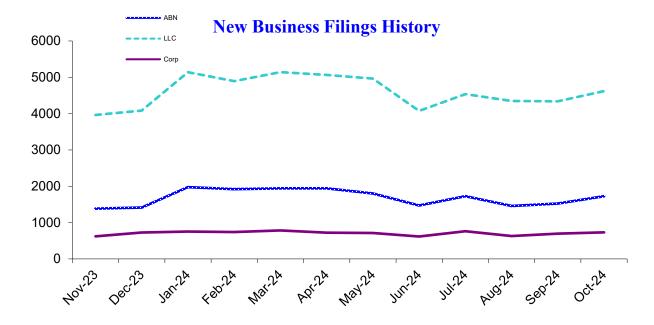

### **New Business Applications**

| Business Type                                           | Latest<br>Month | Previous<br>Month | 12 Months<br>Ago | Change<br>Year Ago |
|---------------------------------------------------------|-----------------|-------------------|------------------|--------------------|
| Assumed Business Names                                  | 1.727           | 1.526             | 1.676            | 3.0%               |
| Limited Liability Companies                             | 4.622           | 4.338             | 4.444            | 4.0%               |
| Corporations                                            | ,-              | ,                 | ,                |                    |
| (Domestic & Foreign: Business, Nonprofit, Professional) | 729             | 694               | 698              | 4.4%               |
| Business Registry Total                                 | 7,078           | 6,558             | 6,818            | 3.8%               |