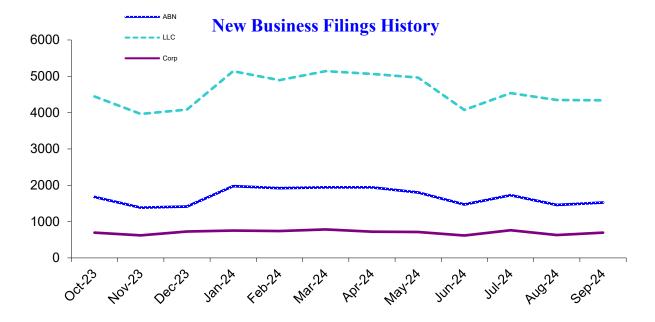

### **New Business Applications**

| Business Type                                           | Latest<br>Month | Previous<br>Month | 12 Months<br>Ago | Change<br>Year Ago |
|---------------------------------------------------------|-----------------|-------------------|------------------|--------------------|
|                                                         |                 |                   |                  |                    |
| Assumed Business Names                                  | 1,526           | 1,457             | 1,602            | -4.7%              |
| Limited Liability Companies                             | 4,338           | 4,348             | 4,335            | 0.1%               |
| Corporations                                            |                 |                   |                  |                    |
| (Domestic & Foreign: Business, Nonprofit, Professional) | 694             | 631               | 743              | -6.6%              |
| Business Registry Total                                 | 6,558           | 6,436             | 6,680            | -1.8%              |