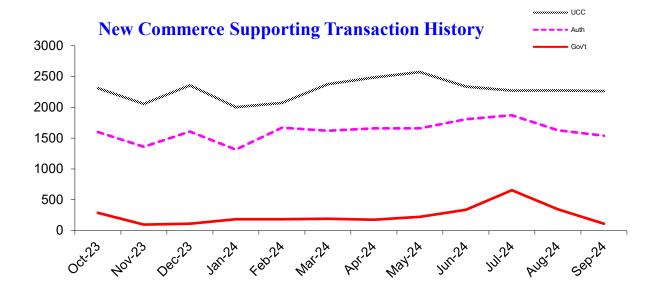

#### **New Commerce Supporting Transactions**

| Filing Transaction Type                          | Latest<br>Month | Previous<br>Month | 12 Months<br>Ago | Change<br>Year Ago |
|--------------------------------------------------|-----------------|-------------------|------------------|--------------------|
| Uniform Commercial Code                          | 2,263           | 2,275             | 2,189            | 3.4%               |
| Agricultural Liens (EFS, ASL, Grain, Ag produce) | 28              | 31                | 29               | -3.4%              |
| Government Liens (IRS, Revenue, Employment)      | 110             | 345               | 192              | -42.7%             |
| Secured Transactions                             | 2,401           | 2,651             | 2,410            | -0.4%              |
| Notary Authentications for International Use     | 1,540           | 1,628             | 1,728            | -10.9%             |