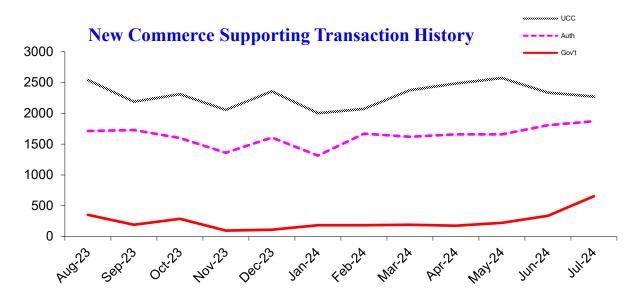

## Monthly update from Oregon's Secretary of State LaVonne Griffin-Valade

----

| New Commerce Supporting Transactions             |                 |                   |                  |                    |
|--------------------------------------------------|-----------------|-------------------|------------------|--------------------|
| Filing Transaction Type                          | Latest<br>Month | Previous<br>Month | 12 Months<br>Ago | Change<br>Year Ago |
| Uniform Commercial Code                          | 2,271           | 2,336             | 2,683            | -15.4%             |
| Agricultural Liens (EFS, ASL, Grain, Ag produce) | 32              | 42                | 35               | -8.6%              |
| Government Liens (IRS, Revenue, Employment)      | 655             | 336               | 367              | 78.5%              |
| Secured Transactions                             | 2,958           | 2,714             | 3,085            | -4.1%              |
| Notary Authentications for International Use     | 1,872           | 1,808             | 1,962            | -4.6%              |