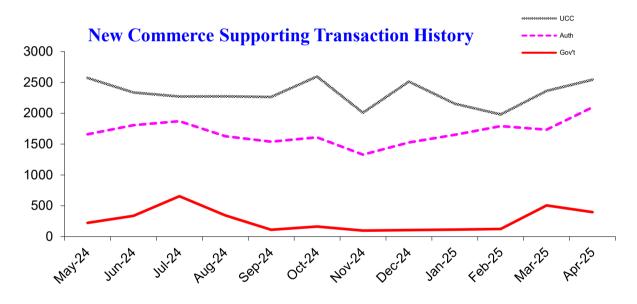

# UCC & Notary Report

## Monthly update from Oregon's Secretary of State Tobias Read

| <b>New Commerce Supporting Transactions</b>      |                 |                   |                  |                    |  |  |
|--------------------------------------------------|-----------------|-------------------|------------------|--------------------|--|--|
| Filing Transaction Type                          | Latest<br>Month | Previous<br>Month | 12 Months<br>Ago | Change<br>Year Ago |  |  |
| Uniform Commercial Code                          | 2,545           | 2,362             | 2,484            | 2.5%               |  |  |
| Agricultural Liens (EFS, ASL, Grain, Ag produce) | 54              | 41                | 65               | -16.9%             |  |  |
| Government Liens (IRS, Revenue, Employment)      | 397             | 507               | 175              | 126.9%             |  |  |
| Secured Transactions                             | 2,996           | 2,910             | 2,724            | 10.0%              |  |  |
| Notary Authentications for International Use     | 2,097           | 1,735             | 1,658            | 26.5%              |  |  |