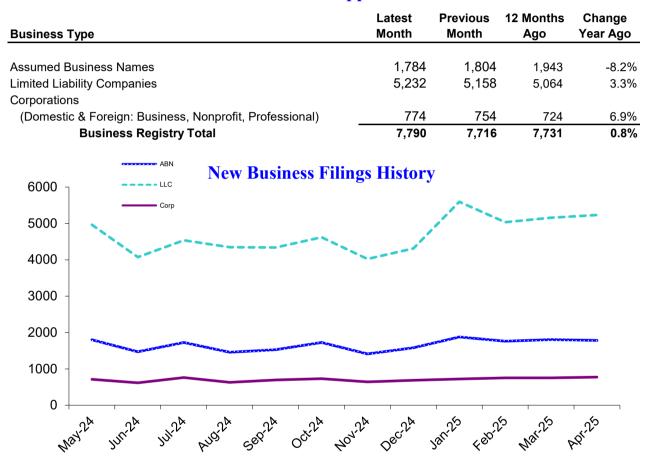

### **New Business Applications**

### **Active Business Filings**

| Business Type               | Latest<br>Month | Previous<br>Month | 12 Months<br>Ago | Change<br>Year Ago |
|-----------------------------|-----------------|-------------------|------------------|--------------------|
| Assumed Business Names      | 115,506         | 115,826           | 118,339          | -2.4%              |
| Limited Liability Companies | 303,689         | 301,919           | 289,557          | 4.9%               |
| Corporations                | 114,763         | 114,626           | 115,588          | -0.7%              |
| Other                       | 2,710           | 2,717             | 2,770            | -2.2%              |
| Business Registry Total     | 536,668         | 535,088           | 526,254          | 2.0%               |