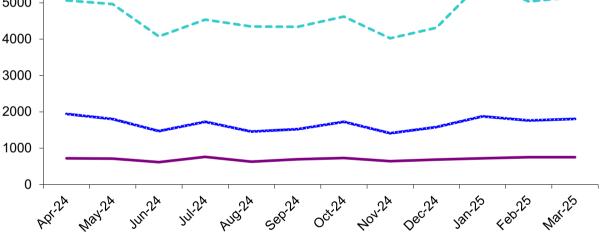

# Monthly update from Oregon's Secretary of State Tobias Read

| Business Type                                           |     |                   | Latest<br>Month | Previous<br>Month | 12 Months<br>Ago | Change<br>Year Ago |
|---------------------------------------------------------|-----|-------------------|-----------------|-------------------|------------------|--------------------|
| Assumed Business Nar                                    | mes |                   | 1.804           | 1.763             | 1,941            | -7.1%              |
| Limited Liability Companies                             |     | 5,158             | 5,034           | 5,142             | 0.3%             |                    |
| Corporations                                            |     |                   | ,               | ,                 | ,                |                    |
| (Domestic & Foreign: Business, Nonprofit, Professional) |     | 754               | 754             | 784               | -3.8%            |                    |
| Business Registry Total                                 |     | 7,716             | 7,551           | 7,867             | -1.9%            |                    |
| 6000                                                    | ABN | New Business Fili | ngs History     | 7                 | ~~               |                    |
| 5000 -                                                  |     |                   |                 |                   |                  |                    |

#### **New Business Applications**