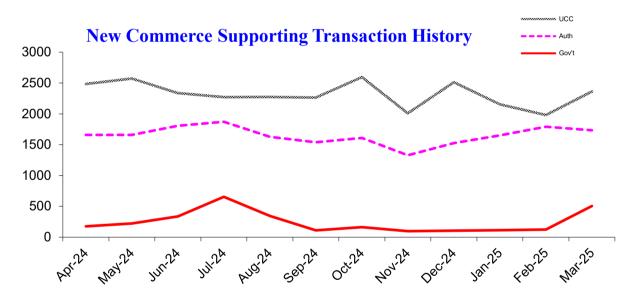

# UCC & Notary Report

# Monthly update from Oregon's Secretary of State Tobias Read

| <b>New Commerce Supporting Transactions</b>      |                 |                   |                  |                    |
|--------------------------------------------------|-----------------|-------------------|------------------|--------------------|
| Filing Transaction Type                          | Latest<br>Month | Previous<br>Month | 12 Months<br>Ago | Change<br>Year Ago |
| Uniform Commercial Code                          | 2,362           | 1,981             | 2,376            | -0.6%              |
| Agricultural Liens (EFS, ASL, Grain, Ag produce) | 41              | 43                | 44               | -6.8%              |
| Government Liens (IRS, Revenue, Employment)      | 507             | 123               | 193              | 162.7%             |
| Secured Transactions                             | 2,910           | 2,147             | 2,613            | 11.4%              |
| Notary Authentications for International Use     | 1,735           | 1,791             | 1,621            | 7.0%               |