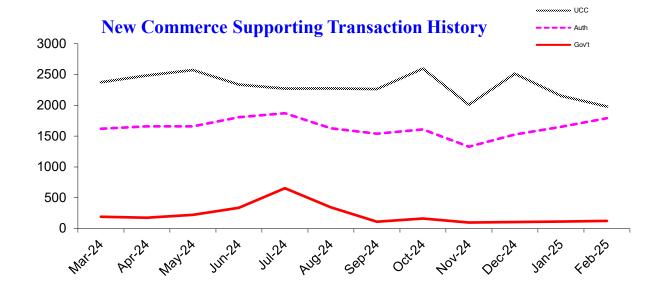

#### **New Commerce Supporting Transactions**

| Filing Transaction Type                          | Latest<br>Month | Previous<br>Month | 12 Months<br>Ago | Change<br>Year Ago |
|--------------------------------------------------|-----------------|-------------------|------------------|--------------------|
| Uniform Commercial Code                          | 1,981           | 2,156             | 2,073            | -4.4%              |
| Agricultural Liens (EFS, ASL, Grain, Ag produce) | 43              | 42                | 30               | 43.3%              |
| Government Liens (IRS, Revenue, Employment)      | 123             | 114               | 183              | -32.8%             |
| Secured Transactions                             | 2,147           | 2,312             | 2,286            | -6.1%              |
| Notary Authentications for International Use     | 1,791           | 1,650             | 1,670            | 7.2%               |