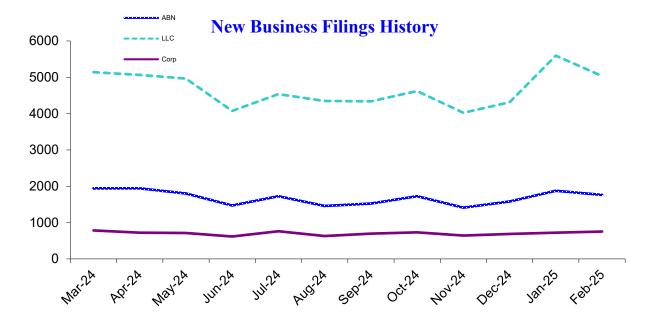

### **New Business Applications**

| Business Type                                           | Latest<br>Month | Previous<br>Month | 12 Months<br>Ago | Change<br>Year Ago |
|---------------------------------------------------------|-----------------|-------------------|------------------|--------------------|
| Assumed Business Names                                  | 1,763           | 1,878             | 1,919            | -8.1%              |
| Limited Liability Companies                             | 5,034           | 5,596             | 4,892            | 2.9%               |
| Corporations                                            |                 |                   |                  |                    |
| (Domestic & Foreign: Business, Nonprofit, Professional) | 754             | 721               | 738              | 2.2%               |
| Business Registry Total                                 | 7,551           | 8,195             | 7,549            | 0.0%               |