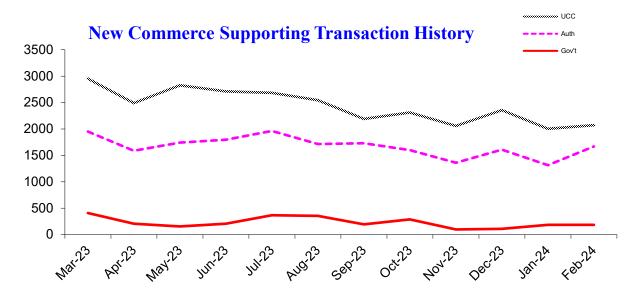

# UCC & Notary Report

#### Monthly update from Oregon's Secretary of State LaVonne Griffin-Valade

| <b>New Commerce Supporting Transactions</b>      |                 |                   |                  |                    |
|--------------------------------------------------|-----------------|-------------------|------------------|--------------------|
| Filing Transaction Type                          | Latest<br>Month | Previous<br>Month | 12 Months<br>Ago | Change<br>Year Ago |
| Uniform Commercial Code                          | 2,073           | 2,003             | 2,107            | -1.6%              |
| Agricultural Liens (EFS, ASL, Grain, Ag produce) | 30              | 32                | 34               | -11.8%             |
| Government Liens (IRS, Revenue, Employment)      | 183             | 184               | 336              | -45.5%             |
| Secured Transactions                             | 2,286           | 2,219             | 2,477            | -7.7%              |
| Notary Authentications for International Use     | 1,670           | 1,314             | 1,403            | 19.0%              |