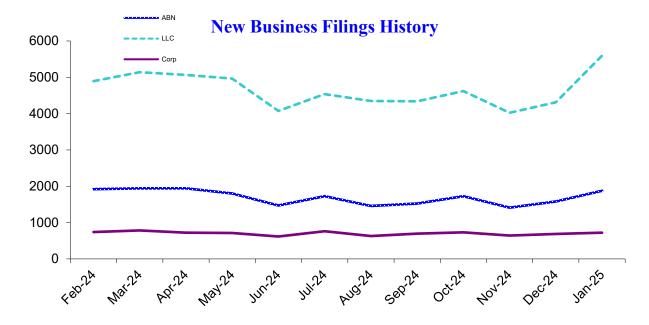

### **New Business Applications**

| Business Type                                           | Latest<br>Month | Previous<br>Month | 12 Months<br>Ago | Change<br>Year Ago |
|---------------------------------------------------------|-----------------|-------------------|------------------|--------------------|
| Assumed Business Names                                  | 1,878           | 1,582             | 1,976            | -5.0%              |
| Limited Liability Companies                             | 5,596           | 4,311             | 5,141            | 8.9%               |
| Corporations                                            |                 |                   |                  |                    |
| (Domestic & Foreign: Business, Nonprofit, Professional) | 721             | 686               | 752              | -4.1%              |
| Business Registry Total                                 | 8,195           | 6,579             | 7,869            | 4.1%               |