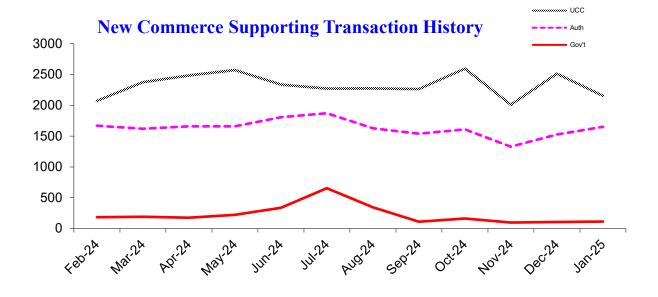

#### **New Commerce Supporting Transactions**

| Filing Transaction Type                          | Latest<br>Month | Previous<br>Month | 12 Months<br>Ago | Change<br>Year Ago |
|--------------------------------------------------|-----------------|-------------------|------------------|--------------------|
| Uniform Commercial Code                          | 2,156           | 2,514             | 2,003            | 7.6%               |
| Agricultural Liens (EFS, ASL, Grain, Ag produce) | 42              | 35                | 32               | 31.3%              |
| Government Liens (IRS, Revenue, Employment)      | 114             | 105               | 184              | -38.0%             |
| Secured Transactions                             | 2,312           | 2,654             | 2,219            | 4.2%               |
| Notary Authentications for International Use     | 1,650           | 1,526             | 1,314            | 25.6%              |