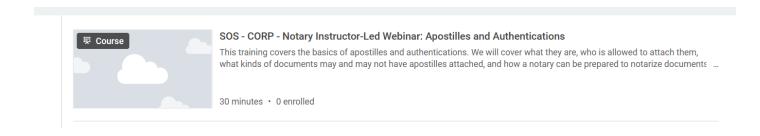

#### Step 4. Select Notary Instructor-led Webinar: Apostilles and Authentications from the list of courses.