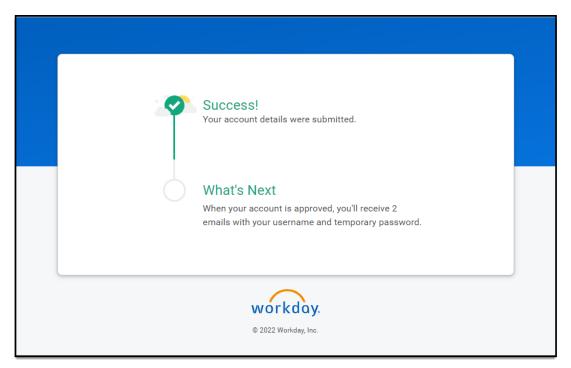

## Success!

Your account request has been submitted for review.

If you are requesting an account outside of regular business hours, your request will be reviewed the *following business day*.

If during the review process it is discovered that you already have and EEL account, you will receive an email notification with next steps from the reviewer.