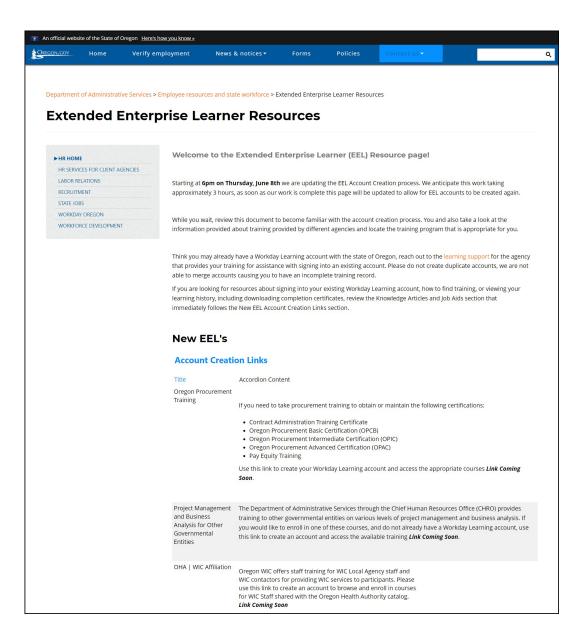

## Step 1. Visit the Extended Enterprise Learner

**Resource Page**. The Extended Enterprise Learner (EEL) Resources page (<u>https://www.oregon.gov/das/HR/Pages/WDL-EEL-</u> <u>Resources.aspx</u>) will provide information about training available to learners that are not employees or contingent workers for the state of Oregon. These learners have business with the state or are required to take state provided training.