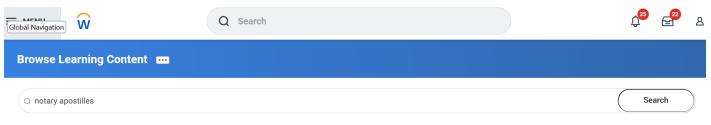

#### LOCATE AND REGISTER FOR THE TRAINING

Step 1. Log in to your Workday account.

Step 2. Select Learning from the left-hand navigation bar. Select "Browse Learning Content" in the center of the page.

Step 3. Search for notary refresher in the search bar below Browse Learning Content.