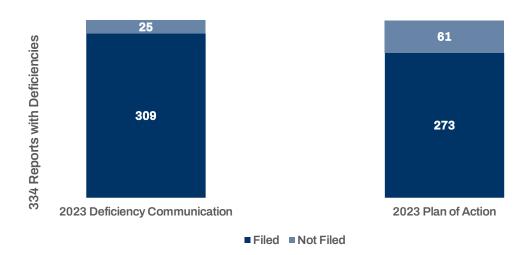

Reported deficiencies generally fall into three broad categories: weaknesses in internal controls related to financial reporting; errors and misstatements in the financial statements; and violations of laws, rules, and regulations. As shown in Figure 3, of the 1,091 municipal audit reports filed for fiscal year 2023, 334 (31%) reported one or more audit deficiencies. A total of 639 deficiencies were reported overall, with the majority related to weaknesses in internal control. Of the municipalities with deficiencies reported, 82% filed a plan of action and 93% filed deficiency communications with the Secretary of State as required. The rate of compliance for filing the required plan of action increased this year from the prior high of 79% received in 2019.

#### Figure 3: Required deficiency letters and plans of action; not all were filed