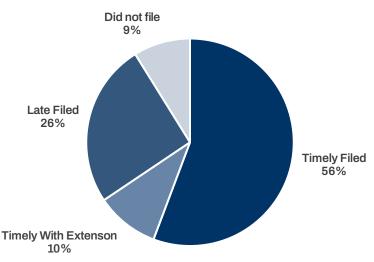

### Audit Report Filings

Of the 1,840 municipal corporations actively registered in Oregon, 1,197 were expected to file an audit with the Secretary of State. As shown in Figure 2, 66% of these municipalities filed their audit reports on time or within their approved extension deadline. Of the 253 that requested and received extensions, 118 filed their report within the extended deadline. As of December 31, 2024, 106 municipalities had not filed a fiscal year 2023 audit report; these municipalities included two counties, 39 cities, three school districts and education service districts (ESDs), five charter schools, 15 fire districts, and 42 special districts.