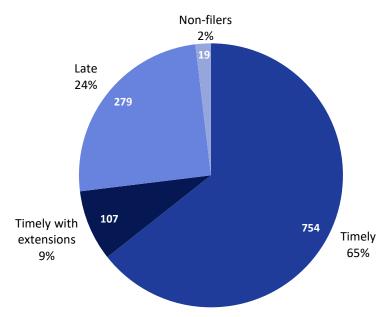

#### **Audit Report Filings**

Of the 1,796 Oregon municipal corporations actively registered in Oregon, 1,159 were expected to file an audit with the Secretary of State by December 31, 2017, unless they requested an extension. As shown in Figure 2, 74% of these municipalities filed their audit reports on time or within their approved extension deadline. Of the 189 that requested extensions, 107 filed their report within the extended deadline. As of December 31, 2018, 19 municipalities had not filed a fiscal year 2017 audit report; these municipalities included six cities, three charter schools, three fire districts, and seven special districts.