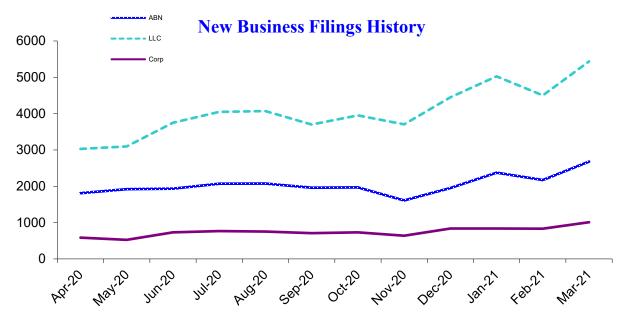

## Monthly update from Oregon's Secretary of State Shemia Fagan

**New Business Applications** 

| Business Type                                           | Latest<br>Month | Previous<br>Month | 12 Months<br>Ago | Change<br>Year Ago |
|---------------------------------------------------------|-----------------|-------------------|------------------|--------------------|
| Assumed Business Names                                  | 2,373           | 1,951             | 2,195            | 8.1%               |
| Limited Liability Companies                             | 5,028           | 4,448             | 4,201            | 19.7%              |
| New Corporations                                        |                 |                   |                  |                    |
| (Domestic & Foreign: Business, Nonprofit, Professional) | 835             | 838               | 829              | 0.7%               |
| Business Registry Total                                 | 8,236           | 7,237             | 7,225            | 14.0%              |

| Business Type               | Latest<br>Month | Previous<br>Month | 12 Months<br>Ago | Change<br>Year Ago |
|-----------------------------|-----------------|-------------------|------------------|--------------------|
| Assumed Business Names      | 129,335         | 128,349           | 128,031          | 1.0%               |
| Limited Liability Companies | 236,436         | 232,754           | 218,700          | 8.1%               |
| Oregon Corporations         | 116,220         | 115,975           | 116,886          | -0.6%              |
| Other                       | 2,808           | 2,804             | 2,877            | -2.4%              |
| Business Registry Total     | 484,799         | 479,882           | 466,494          | 3.9%               |