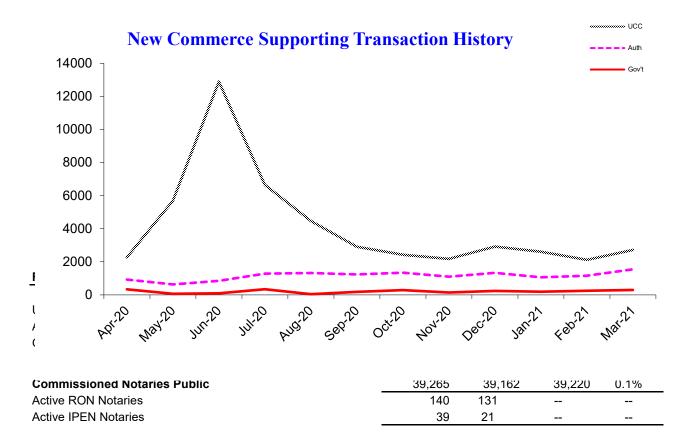

#### Monthly update from Oregon's Secretary of State Shemia Fagan

| New Commerce Supporting Transactions             |                 |                   |                  |                    |
|--------------------------------------------------|-----------------|-------------------|------------------|--------------------|
| Filing Transaction Type                          | Latest<br>Month | Previous<br>Month | 12 Months<br>Ago | Change<br>Year Ago |
| Uniform Commercial Code                          | 2,612           | 2,915             | 2,571            | 1.6%               |
| Agricultural Liens (EFS, ASL, Grain, Ag produce) | 36              | 58                | 128              | -71.9%             |
| Government Liens (IRS, Revenue, Employment)      | 196             | 240               | 339              | -42.2%             |
| Secured Transactions                             | 2,844           | 3,213             | 3,038            | -6.4%              |
| Notary Authentications for International Use     | 1,063           | 1,336             | 1,357            | -21.7%             |

|                                                  | Latest  | Previous | 12 Months | Change   |
|--------------------------------------------------|---------|----------|-----------|----------|
| Filing Transaction Type                          | Month   | Month    | Ago       | Year Ago |
|                                                  | 470.040 | 470 544  | 454 500   |          |
| Uniform Commercial Code                          | 172,846 | 172,544  | 151,536   | 14.1%    |
| Agricultural Liens (EFS, ASL, Grain, Ag produce) | 3,944   | 4,026    | 4,168     | -5.4%    |
| Government Liens (IRS, Revenue, Employment)      | 15,842  | 17,062   | 19,072    | -16.9%   |
| Secured Transactions                             | 192,632 | 193,632  | 174,776   | 10.2%    |
| Commissioned Notaries Public                     | 39,311  | 39,143   | 39,556    | -0.6%    |
| Active RON Notaries                              | 131     | 124      |           |          |
| Active IPEN Notaries                             | 21      | 39       |           |          |