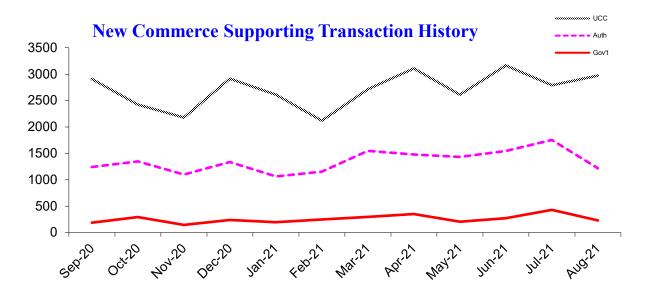

### Monthly update from Oregon's Secretary of State Shemia Fagan

| <b>New Commerce Supporting Transactions</b>      |                 |                   |                  |                    |
|--------------------------------------------------|-----------------|-------------------|------------------|--------------------|
| Filing Transaction Type                          | Latest<br>Month | Previous<br>Month | 12 Months<br>Ago | Change<br>Year Ago |
| Uniform Commercial Code                          | 2,119           | 2,612             | 2,103            | 0.8%               |
| Agricultural Liens (EFS, ASL, Grain, Ag produce) | 59              | 36                | 69               | -14.5%             |
| Government Liens (IRS, Revenue, Employment)      | 248             | 196               | 273              | -9.2%              |
| Secured Transactions                             | 2,426           | 2,844             | 2,445            | -0.8%              |
| Notary Authentications for International Use     | 1,155           | 1,063             | 1,354            | -14.7%             |