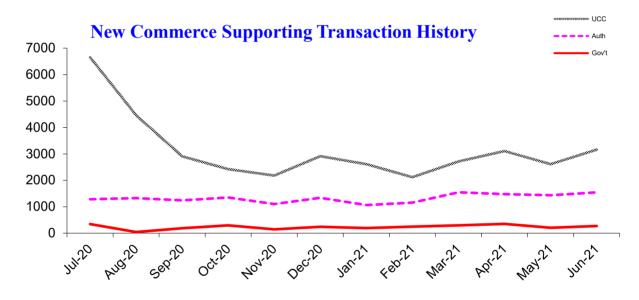

#### Monthly update from Oregon's Secretary of State Shemia Fagan

| <b>New Commerce Supporting Transactions</b>      |                 |                   |                  |                    |
|--------------------------------------------------|-----------------|-------------------|------------------|--------------------|
| Filing Transaction Type                          | Latest<br>Month | Previous<br>Month | 12 Months<br>Ago | Change<br>Year Ago |
| Uniform Commercial Code                          | 2,972           | 2,790             | 4,466            | -33.5%             |
| Agricultural Liens (EFS, ASL, Grain, Ag produce) | 51              | 35                | 59               | -13.6%             |
| Government Liens (IRS, Revenue, Employment)      | 231             | 430               | 44               | 425.0%             |
| Secured Transactions                             | 3,254           | 3,255             | 4,569            | -28.8%             |
| Notary Authentications for International Use     | 1,218           | 1,754             | 1,326            | -8.1%              |

#### Monthly update from Oregon's Secretary of State Shemia Fagan

| <b>New Commerce Supporting Transactions</b>      |                 |                   |                  |                    |
|--------------------------------------------------|-----------------|-------------------|------------------|--------------------|
| Filing Transaction Type                          | Latest<br>Month | Previous<br>Month | 12 Months<br>Ago | Change<br>Year Ago |
| Uniform Commercial Code                          | 2,709           | 2,972             | 2,908            | -6.8%              |
| Agricultural Liens (EFS, ASL, Grain, Ag produce) | 44              | 51                | 51               | -13.7%             |
| Government Liens (IRS, Revenue, Employment)      | 243             | 231               | 186              | 30.6%              |
| Secured Transactions                             | 2,996           | 3,254             | 3,145            | -4.7%              |
| Notary Authentications for International Use     | 1,466           | 1,218             | 1,241            | 18.1%              |

#### Monthly update from Oregon's Secretary of State Shemia Fagan

| <b>New Commerce Supporting Transactions</b>      |                 |                   |                  |                    |
|--------------------------------------------------|-----------------|-------------------|------------------|--------------------|
| Filing Transaction Type                          | Latest<br>Month | Previous<br>Month | 12 Months<br>Ago | Change<br>Year Ago |
| Uniform Commercial Code                          | 2,930           | 2,709             | 2,424            | 20.9%              |
| Agricultural Liens (EFS, ASL, Grain, Ag produce) | 42              | 44                | 45               | -6.7%              |
| Government Liens (IRS, Revenue, Employment)      | 234             | 243               | 293              | -20.1%             |
| Secured Transactions                             | 3,206           | 2,996             | 2,762            | 16.1%              |
| Notary Authentications for International Use     | 1,579           | 1,466             | 1,348            | 17.1%              |