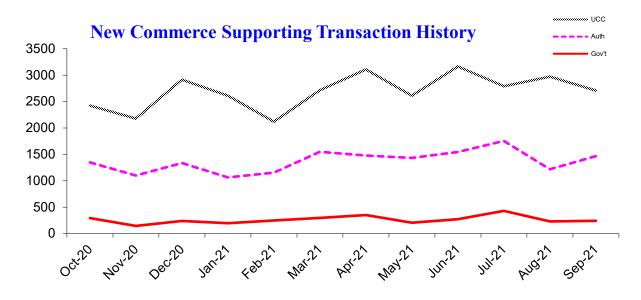

## Monthly update from Oregon's Secretary of State Shemia Fagan

| <b>New Commerce Supporting Transactions</b>      |                 |                   |                  |                    |
|--------------------------------------------------|-----------------|-------------------|------------------|--------------------|
| Filing Transaction Type                          | Latest<br>Month | Previous<br>Month | 12 Months<br>Ago | Change<br>Year Ago |
| Uniform Commercial Code                          | 2,713           | 2,119             | 2,494            | 8.8%               |
| Agricultural Liens (EFS, ASL, Grain, Ag produce) | 51              | 59                | 73               | -30.1%             |
| Government Liens (IRS, Revenue, Employment)      | 297             | 248               | 679              | -56.3%             |
| Secured Transactions                             | 3,061           | 2,426             | 3,246            | -5.7%              |
| Notary Authentications for International Use     | 1,547           | 1,155             | 929              | 66.5%              |