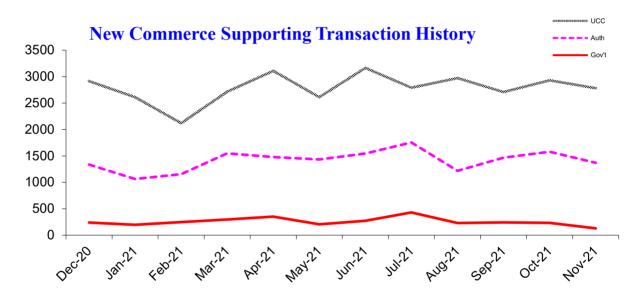

### Monthly update from Oregon's Secretary of State Shemia Fagan

| <b>New Commerce Supporting Transactions</b>      |                 |                   |                  |                    |  |
|--------------------------------------------------|-----------------|-------------------|------------------|--------------------|--|
| Filing Transaction Type                          | Latest<br>Month | Previous<br>Month | 12 Months<br>Ago | Change<br>Year Ago |  |
| Uniform Commercial Code                          | 2,612           | 3,109             | 5,685            | -54.1%             |  |
| Agricultural Liens (EFS, ASL, Grain, Ag produce) | 30              | 51                | 51               | -41.2%             |  |
| Government Liens (IRS, Revenue, Employment)      | 206             | 351               | 70               | 194.3%             |  |
| Secured Transactions                             | 2,848           | 3,511             | 5,806            | -50.9%             |  |
| Notary Authentications for International Use     | 1,434           | 1,477             | 633              | 126.5%             |  |