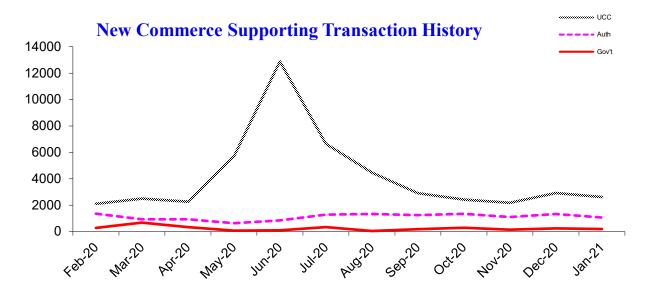

#### Monthly update from Oregon's Secretary of State Shemia Fagan

| New Commerce Supporting Transactions             |                 |                   |                  |                    |
|--------------------------------------------------|-----------------|-------------------|------------------|--------------------|
| Filing Transaction Type                          | Latest<br>Month | Previous<br>Month | 12 Months<br>Ago | Change<br>Year Ago |
| Uniform Commercial Code                          | 2,612           | 2,915             | 2,571            | 1.6%               |
| Agricultural Liens (EFS, ASL, Grain, Ag produce) | 36              | 58                | 128              | -71.9%             |
| Government Liens (IRS, Revenue, Employment)      | 196             | 240               | 339              | -42.2%             |
| Secured Transactions                             | 2,844           | 3,213             | 3,038            | -6.4%              |
| Notary Authentications for International Use     | 1,063           | 1,336             | 1,357            | -21.7%             |

|                                                  | Latest  | Previous | 12 Months | Change   |
|--------------------------------------------------|---------|----------|-----------|----------|
| Filing Transaction Type                          | Month   | Month    | Ago       | Year Ago |
|                                                  | 470.040 | 470 544  | 454 500   |          |
| Uniform Commercial Code                          | 172,846 | 172,544  | 151,536   | 14.1%    |
| Agricultural Liens (EFS, ASL, Grain, Ag produce) | 3,944   | 4,026    | 4,168     | -5.4%    |
| Government Liens (IRS, Revenue, Employment)      | 15,842  | 17,062   | 19,072    | -16.9%   |
| Secured Transactions                             | 192,632 | 193,632  | 174,776   | 10.2%    |
| Commissioned Notaries Public                     | 39,311  | 39,143   | 39,556    | -0.6%    |
| Active RON Notaries                              | 131     | 124      |           |          |
| Active IPEN Notaries                             | 21      | 39       |           |          |