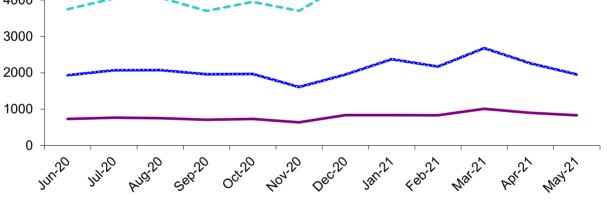

#### Monthly update from Oregon's Secretary of State Shemia Fagan

| New Commerce Supporting Transactions             |                 |                   |                  |                    |
|--------------------------------------------------|-----------------|-------------------|------------------|--------------------|
| Filing Transaction Type                          | Latest<br>Month | Previous<br>Month | 12 Months<br>Ago | Change<br>Year Ago |
| Uniform Commercial Code                          | 2,612           | 2,915             | 2,571            | 1.6%               |
| Agricultural Liens (EFS, ASL, Grain, Ag produce) | 36              | 58                | 128              | -71.9%             |
| Government Liens (IRS, Revenue, Employment)      | 196             | 240               | 339              | -42.2%             |
| Secured Transactions                             | 2,844           | 3,213             | 3,038            | -6.4%              |
| Notary Authentications for International Use     | 1,063           | 1,336             | 1,357            | -21.7%             |

### Monthly update from Oregon's Secretary of State Shemia Fagan

| <b>New Commerce Supporting Transactions</b>      |                 |                   |                  |                    |
|--------------------------------------------------|-----------------|-------------------|------------------|--------------------|
| Filing Transaction Type                          | Latest<br>Month | Previous<br>Month | 12 Months<br>Ago | Change<br>Year Ago |
| Uniform Commercial Code                          | 2,119           | 2,612             | 2,103            | 0.8%               |
| Agricultural Liens (EFS, ASL, Grain, Ag produce) | 59              | 36                | 69               | -14.5%             |
| Government Liens (IRS, Revenue, Employment)      | 248             | 196               | 273              | -9.2%              |
| Secured Transactions                             | 2,426           | 2,844             | 2,445            | -0.8%              |
| Notary Authentications for International Use     | 1,155           | 1,063             | 1,354            | -14.7%             |

## Monthly update from Oregon's Secretary of State Shemia Fagan

| <b>New Commerce Supporting Transactions</b>      |                 |                   |                  |                    |
|--------------------------------------------------|-----------------|-------------------|------------------|--------------------|
| Filing Transaction Type                          | Latest<br>Month | Previous<br>Month | 12 Months<br>Ago | Change<br>Year Ago |
| Uniform Commercial Code                          | 2,713           | 2,119             | 2,494            | 8.8%               |
| Agricultural Liens (EFS, ASL, Grain, Ag produce) | 51              | 59                | 73               | -30.1%             |
| Government Liens (IRS, Revenue, Employment)      | 297             | 248               | 679              | -56.3%             |
| Secured Transactions                             | 3,061           | 2,426             | 3,246            | -5.7%              |
| Notary Authentications for International Use     | 1,547           | 1,155             | 929              | 66.5%              |

## Monthly update from Oregon's Secretary of State Shemia Fagan

| <b>New Commerce Supporting Transactions</b>      |                 |                   |                  |                    |  |
|--------------------------------------------------|-----------------|-------------------|------------------|--------------------|--|
| Filing Transaction Type                          | Latest<br>Month | Previous<br>Month | 12 Months<br>Ago | Change<br>Year Ago |  |
| Uniform Commercial Code                          | 3,109           | 2,713             | 2,270            | 37.0%              |  |
| Agricultural Liens (EFS, ASL, Grain, Ag produce) | 51              | 51                | 62               | -17.7%             |  |
| Government Liens (IRS, Revenue, Employment)      | 351             | 297               | 337              | 4.2%               |  |
| Secured Transactions                             | 3,511           | 3,061             | 2,669            | 31.5%              |  |
| Notary Authentications for International Use     | 1,477           | 1,547             | 929              | 59.0%              |  |