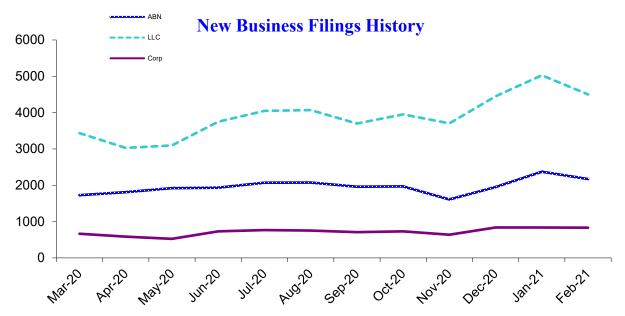

## Monthly update from Oregon's Secretary of State Shemia Fagan

**New Business Applications** 

| Business Type                                           | Latest<br>Month | Previous<br>Month | 12 Months<br>Ago | Change<br>Year Ago |
|---------------------------------------------------------|-----------------|-------------------|------------------|--------------------|
| Assumed Business Names                                  | 2,170           | 2,373             | 1,781            | 21.8%              |
| Limited Liability Companies                             | 4,502           | 5,028             | 3,751            | 20.0%              |
| New Corporations                                        |                 |                   |                  |                    |
| (Domestic & Foreign: Business, Nonprofit, Professional) | 831             | 835               | 710              | 17.0%              |
| Business Registry Total                                 | 7,503           | 8,236             | 6,242            | 20.2%              |

| Business Type               | Latest<br>Month | Previous<br>Month | 12 Months<br>Ago | Change<br>Year Ago |
|-----------------------------|-----------------|-------------------|------------------|--------------------|
| Assumed Business Names      | 129,820         | 129,335           | 128,179          | 1.3%               |
| Limited Liability Companies | 238,970         | 236,436           | 219,981          | 8.6%               |
| Oregon Corporations         | 116,316         | 116,220           | 116,674          | -0.3%              |
| Other                       | 2,796           | 2,808             | 2,869            | -2.5%              |
| Business Registry Total     | 487,902         | 484,799           | 467,703          | 4.3%               |