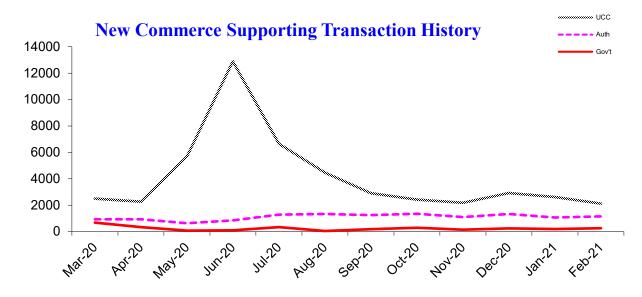

### Monthly update from Oregon's Secretary of State Shemia Fagan

| <b>New Commerce Supporting Transactions</b>      |                 |                   |                  |                    |
|--------------------------------------------------|-----------------|-------------------|------------------|--------------------|
| Filing Transaction Type                          | Latest<br>Month | Previous<br>Month | 12 Months<br>Ago | Change<br>Year Ago |
| Uniform Commercial Code                          | 2,119           | 2,612             | 2,103            | 0.8%               |
| Agricultural Liens (EFS, ASL, Grain, Ag produce) | 59              | 36                | 69               | -14.5%             |
| Government Liens (IRS, Revenue, Employment)      | 248             | 196               | 273              | -9.2%              |
| Secured Transactions                             | 2,426           | 2,844             | 2,445            | -0.8%              |
| Notary Authentications for International Use     | 1,155           | 1,063             | 1,354            | -14.7%             |

| Filing Transaction Type                          | Latest<br>Month | Previous<br>Month | 12 Months<br>Ago | Change<br>Year Ago |
|--------------------------------------------------|-----------------|-------------------|------------------|--------------------|
|                                                  |                 |                   |                  |                    |
| Uniform Commercial Code                          | 172,846         | 172,846           | 151,794          | 13.9%              |
| Agricultural Liens (EFS, ASL, Grain, Ag produce) | 3,944           | 3,944             | 3,160            | 24.8%              |
| Government Liens (IRS, Revenue, Employment)      | 16,842          | 15,842            | 19,079           | -11.7%             |
| Secured Transactions                             | 193,632         | 192,632           | 174,033          | 11.3%              |
| Commissioned Notaries Public                     | 39,162          | 39,311            | 39,539           | -1.0%              |
| Active RON Notaries                              | 131             | 124               |                  |                    |
| Active IPEN Notaries                             | 21              | 39                |                  |                    |