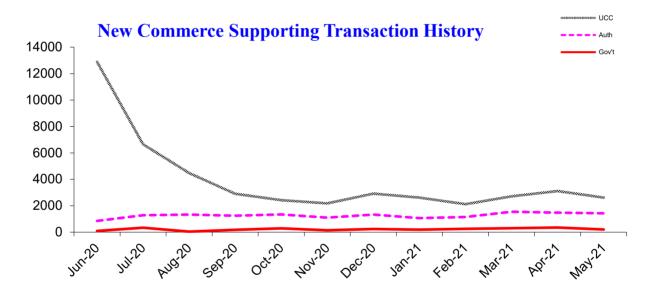

### Monthly update from Oregon's Secretary of State Shemia Fagan

| <b>New Commerce Supporting Transactions</b>      |                 |                   |                  |                    |  |
|--------------------------------------------------|-----------------|-------------------|------------------|--------------------|--|
| Filing Transaction Type                          | Latest<br>Month | Previous<br>Month | 12 Months<br>Ago | Change<br>Year Ago |  |
| Uniform Commercial Code                          | 2,612           | 3,109             | 5,685            | -54.1%             |  |
| Agricultural Liens (EFS, ASL, Grain, Ag produce) | 30              | 51                | 51               | -41.2%             |  |
| Government Liens (IRS, Revenue, Employment)      | 206             | 351               | 70               | 194.3%             |  |
| Secured Transactions                             | 2,848           | 3,511             | 5,806            | -50.9%             |  |
| Notary Authentications for International Use     | 1,434           | 1,477             | 633              | 126.5%             |  |

### Monthly update from Oregon's Secretary of State Shemia Fagan

| <b>New Commerce Supporting Transactions</b>      |                 |                   |                  |                    |  |
|--------------------------------------------------|-----------------|-------------------|------------------|--------------------|--|
| Filing Transaction Type                          | Latest<br>Month | Previous<br>Month | 12 Months<br>Ago | Change<br>Year Ago |  |
| Uniform Commercial Code                          | 3,164           | 2,612             | 12,889           | -75.5%             |  |
| Agricultural Liens (EFS, ASL, Grain, Ag produce) | 45              | 30                | 47               | -4.3%              |  |
| Government Liens (IRS, Revenue, Employment)      | 272             | 206               | 93               | 192.5%             |  |
| Secured Transactions                             | 3,481           | 2,848             | 13,029           | -73.3%             |  |
| Notary Authentications for International Use     | 1,546           | 1,434             | 852              | 81.5%              |  |

#### Monthly update from Oregon's Secretary of State Shemia Fagan

| <b>New Commerce Supporting Transactions</b>      |                 |                   |                  |                    |
|--------------------------------------------------|-----------------|-------------------|------------------|--------------------|
| Filing Transaction Type                          | Latest<br>Month | Previous<br>Month | 12 Months<br>Ago | Change<br>Year Ago |
| Uniform Commercial Code                          | 2,790           | 3,164             | 6,656            | -58.1%             |
| Agricultural Liens (EFS, ASL, Grain, Ag produce) | 35              | 45                | 48               | -27.1%             |
| Government Liens (IRS, Revenue, Employment)      | 430             | 272               | 343              | 25.4%              |
| Secured Transactions                             | 3,255           | 3,481             | 7,047            | -53.8%             |
| Notary Authentications for International Use     | 1,754           | 1,546             | 1,282            | 36.8%              |