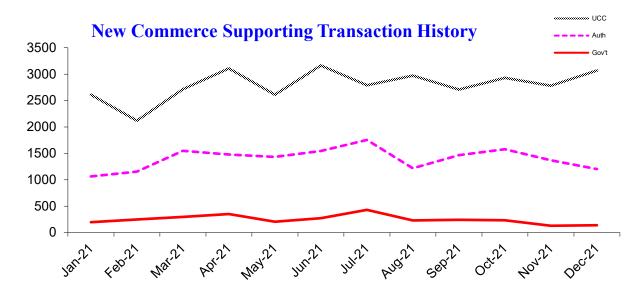

### Monthly update from Oregon's Secretary of State Shemia Fagan

| <b>New Commerce Supporting Transactions</b>      |                 |                   |                  |                    |
|--------------------------------------------------|-----------------|-------------------|------------------|--------------------|
| Filing Transaction Type                          | Latest<br>Month | Previous<br>Month | 12 Months<br>Ago | Change<br>Year Ago |
| Uniform Commercial Code                          | 3,070           | 2,782             | 2,915            | 5.3%               |
| Agricultural Liens (EFS, ASL, Grain, Ag produce) | 37              | 37                | 58               | -36.2%             |
| Government Liens (IRS, Revenue, Employment)      | 138             | 129               | 240              | -42.5%             |
| Secured Transactions                             | 3,245           | 2,948             | 3,213            | 1.0%               |
| Notary Authentications for International Use     | 1,201           | 1,369             | 1,336            | -10.1%             |