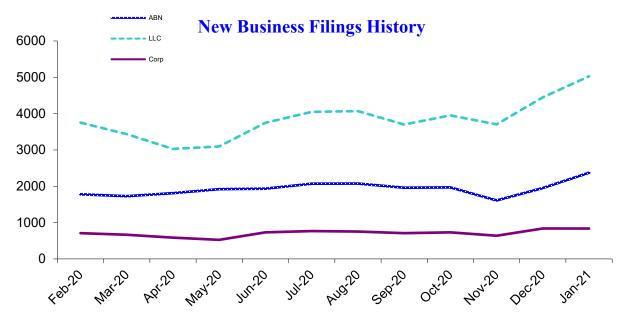

## Monthly update from Oregon's Secretary of State Shemia Fagan

**New Business Applications** 

| Business Type                                           | Latest<br>Month | Previous<br>Month | 12 Months<br>Ago | Change<br>Year Ago |
|---------------------------------------------------------|-----------------|-------------------|------------------|--------------------|
| Assumed Business Names                                  | 2,373           | 1,951             | 2,195            | 8.1%               |
| Limited Liability Companies                             | 5,028           | 4,448             | 4,201            | 19.7%              |
| New Corporations                                        |                 |                   |                  |                    |
| (Domestic & Foreign: Business, Nonprofit, Professional) | 835             | 838               | 829              | 0.7%               |
| Business Registry Total                                 | 8,236           | 7,237             | 7,225            | 14.0%              |

| Business Type               | Latest<br>Month | Previous<br>Month | 12 Months<br>Ago | Change<br>Year Ago |
|-----------------------------|-----------------|-------------------|------------------|--------------------|
| Assumed Business Names      | 129,335         | 128,349           | 128,031          | 1.0%               |
| Limited Liability Companies | 236,436         | 232,754           | 218,700          | 8.1%               |
| Oregon Corporations         | 116,220         | 115,975           | 116,886          | -0.6%              |
| Other                       | 2,808           | 2,804             | 2,877            | -2.4%              |
| Business Registry Total     | 484,799         | 479,882           | 466,494          | 3.9%               |