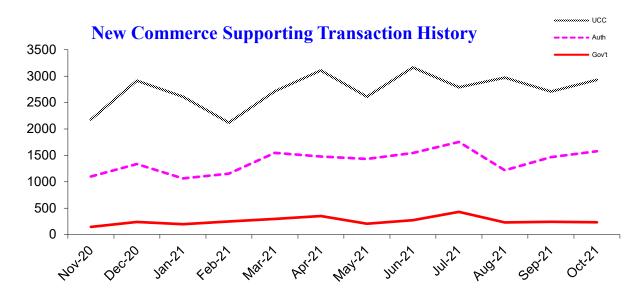

## Monthly update from Oregon's Secretary of State Shemia Fagan

| <b>New Commerce Supporting Transactions</b>      |                 |                   |                  |                    |  |
|--------------------------------------------------|-----------------|-------------------|------------------|--------------------|--|
| Filing Transaction Type                          | Latest<br>Month | Previous<br>Month | 12 Months<br>Ago | Change<br>Year Ago |  |
| Uniform Commercial Code                          | 3,109           | 2,713             | 2,270            | 37.0%              |  |
| Agricultural Liens (EFS, ASL, Grain, Ag produce) | 51              | 51                | 62               | -17.7%             |  |
| Government Liens (IRS, Revenue, Employment)      | 351             | 297               | 337              | 4.2%               |  |
| Secured Transactions                             | 3,511           | 3,061             | 2,669            | 31.5%              |  |
| Notary Authentications for International Use     | 1,477           | 1,547             | 929              | 59.0%              |  |