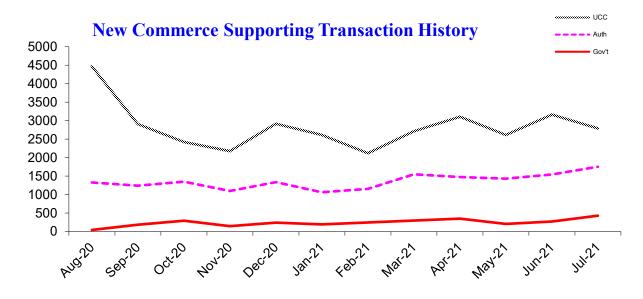

#### Monthly update from Oregon's Secretary of State Shemia Fagan

| <b>New Commerce Supporting Transactions</b>      |                 |                   |                  |                    |
|--------------------------------------------------|-----------------|-------------------|------------------|--------------------|
| Filing Transaction Type                          | Latest<br>Month | Previous<br>Month | 12 Months<br>Ago | Change<br>Year Ago |
| Uniform Commercial Code                          | 2,930           | 2,709             | 2,424            | 20.9%              |
| Agricultural Liens (EFS, ASL, Grain, Ag produce) | 42              | 44                | 45               | -6.7%              |
| Government Liens (IRS, Revenue, Employment)      | 234             | 243               | 293              | -20.1%             |
| Secured Transactions                             | 3,206           | 2,996             | 2,762            | 16.1%              |
| Notary Authentications for International Use     | 1,579           | 1,466             | 1,348            | 17.1%              |

### Monthly update from Oregon's Secretary of State Shemia Fagan

| <b>New Commerce Supporting Transactions</b>      |                 |                   |                  |                    |
|--------------------------------------------------|-----------------|-------------------|------------------|--------------------|
| Filing Transaction Type                          | Latest<br>Month | Previous<br>Month | 12 Months<br>Ago | Change<br>Year Ago |
| Uniform Commercial Code                          | 2,782           | 2,930             | 2,178            | 27.7%              |
| Agricultural Liens (EFS, ASL, Grain, Ag produce) | 37              | 42                | 39               | -5.1%              |
| Government Liens (IRS, Revenue, Employment)      | 129             | 234               | 145              | -11.0%             |
| Secured Transactions                             | 2,948           | 3,206             | 2,362            | 24.8%              |
| Notary Authentications for International Use     | 1,369           | 1,579             | 1,099            | 24.6%              |

### Monthly update from Oregon's Secretary of State Shemia Fagan

| <b>New Commerce Supporting Transactions</b>      |                 |                   |                  |                    |
|--------------------------------------------------|-----------------|-------------------|------------------|--------------------|
| Filing Transaction Type                          | Latest<br>Month | Previous<br>Month | 12 Months<br>Ago | Change<br>Year Ago |
| Uniform Commercial Code                          | 3,070           | 2,782             | 2,915            | 5.3%               |
| Agricultural Liens (EFS, ASL, Grain, Ag produce) | 37              | 37                | 58               | -36.2%             |
| Government Liens (IRS, Revenue, Employment)      | 138             | 129               | 240              | -42.5%             |
| Secured Transactions                             | 3,245           | 2,948             | 3,213            | 1.0%               |
| Notary Authentications for International Use     | 1,201           | 1,369             | 1,336            | -10.1%             |