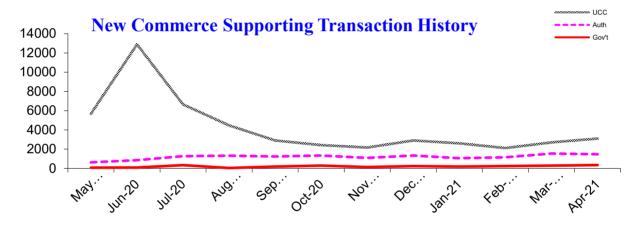

### Monthly update from Oregon's Secretary of State Shemia Fagan

| <b>New Commerce Supporting Transactions</b>      |                 |                   |                  |                    |
|--------------------------------------------------|-----------------|-------------------|------------------|--------------------|
| Filing Transaction Type                          | Latest<br>Month | Previous<br>Month | 12 Months<br>Ago | Change<br>Year Ago |
| Uniform Commercial Code                          | 2,119           | 2,612             | 2,103            | 0.8%               |
| Agricultural Liens (EFS, ASL, Grain, Ag produce) | 59              | 36                | 69               | -14.5%             |
| Government Liens (IRS, Revenue, Employment)      | 248             | 196               | 273              | -9.2%              |
| Secured Transactions                             | 2,426           | 2,844             | 2,445            | -0.8%              |
| Notary Authentications for International Use     | 1,155           | 1,063             | 1,354            | -14.7%             |

| Filing Transaction Type                          | Latest<br>Month | Previous<br>Month | 12 Months<br>Ago | Change<br>Year Ago |
|--------------------------------------------------|-----------------|-------------------|------------------|--------------------|
|                                                  |                 |                   |                  |                    |
| Uniform Commercial Code                          | 172,846         | 172,846           | 151,794          | 13.9%              |
| Agricultural Liens (EFS, ASL, Grain, Ag produce) | 3,944           | 3,944             | 3,160            | 24.8%              |
| Government Liens (IRS, Revenue, Employment)      | 16,842          | 15,842            | 19,079           | -11.7%             |
| Secured Transactions                             | 193,632         | 192,632           | 174,033          | 11.3%              |
| Commissioned Notaries Public                     | 39,162          | 39,311            | 39,539           | -1.0%              |
| Active RON Notaries                              | 131             | 124               |                  |                    |
| Active IPEN Notaries                             | 21              | 39                |                  |                    |