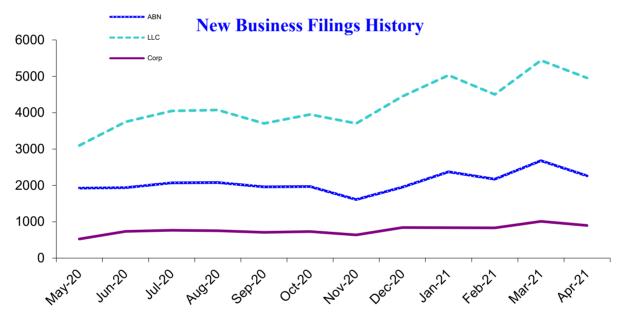

## Monthly update from Oregon's Secretary of State Shemia Fagan

**New Business Applications** 

| Business Type                                           | Latest<br>Month | Previous<br>Month | 12 Months<br>Ago | Change<br>Year Ago |
|---------------------------------------------------------|-----------------|-------------------|------------------|--------------------|
| Assumed Business Names                                  | 2,170           | 2,373             | 1,781            | 21.8%              |
| Limited Liability Companies                             | 4,502           | 5,028             | 3,751            | 20.0%              |
| New Corporations                                        |                 |                   |                  |                    |
| (Domestic & Foreign: Business, Nonprofit, Professional) | 831             | 835               | 710              | 17.0%              |
| Business Registry Total                                 | 7,503           | 8,236             | 6,242            | 20.2%              |

| Business Type               | Latest<br>Month | Previous<br>Month | 12 Months<br>Ago | Change<br>Year Ago |
|-----------------------------|-----------------|-------------------|------------------|--------------------|
| Assumed Business Names      | 129,820         | 129,335           | 128,179          | 1.3%               |
| Limited Liability Companies | 238,970         | 236,436           | 219,981          | 8.6%               |
| Oregon Corporations         | 116,316         | 116,220           | 116,674          | -0.3%              |
| Other                       | 2,796           | 2,808             | 2,869            | -2.5%              |
| Business Registry Total     | 487,902         | 484,799           | 467,703          | 4.3%               |