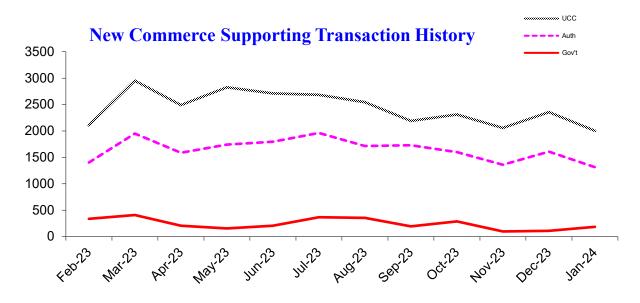

## UCC & Notary Report

## Monthly update from Oregon's Secretary of State LaVonne Griffin-Valade

| New Commerce Supporting Transactions             |                 |                   |                  |                    |
|--------------------------------------------------|-----------------|-------------------|------------------|--------------------|
| Filing Transaction Type                          | Latest<br>Month | Previous<br>Month | 12 Months<br>Ago | Change<br>Year Ago |
| Uniform Commercial Code                          | 2,003           | 2,358             | 2,365            | -15.3%             |
| Agricultural Liens (EFS, ASL, Grain, Ag produce) | 32              | 34                | 37               | -13.5%             |
| Government Liens (IRS, Revenue, Employment)      | 184             | 110               | 60               | 206.7%             |
| Secured Transactions                             | 2,219           | 2,502             | 2,462            | -9.9%              |
| Notary Authentications for International Use     | 1,314           | 1,608             | 1,296            | 1.4%               |