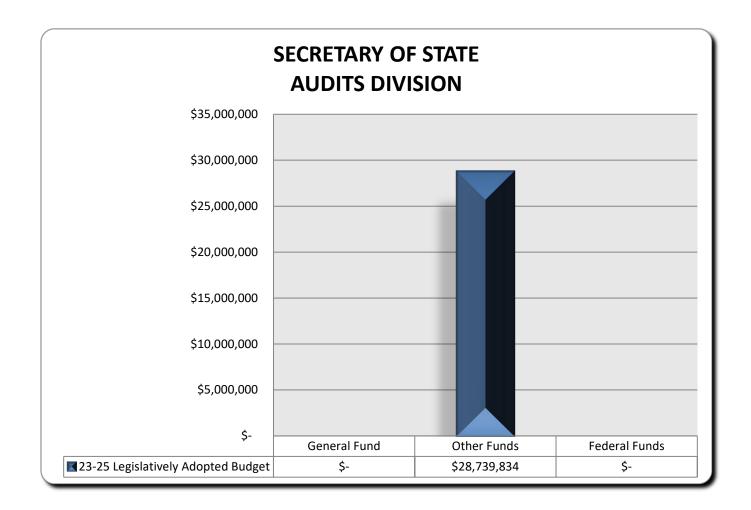

#### **Audits Division**

The Secretary of State's Audits Division conducts audits to protect the public interest and improve Oregon government. The goals of the audits are to ensure public funds are properly accounted for, spent in accordance with legal requirements, and used to the best advantage. The Audits Division and the Secretary of State as Auditor of Public Accounts operate under the authority of the Oregon Constitution, Article VI, section 2, and ORS 297.010 through 297.990. For this division, the Subcommittee recommended a 2023-25 budget of \$28,788,454 Other Funds expenditure limitation and 72 positions (72.00 FTE). The Subcommittee recommended the following package: