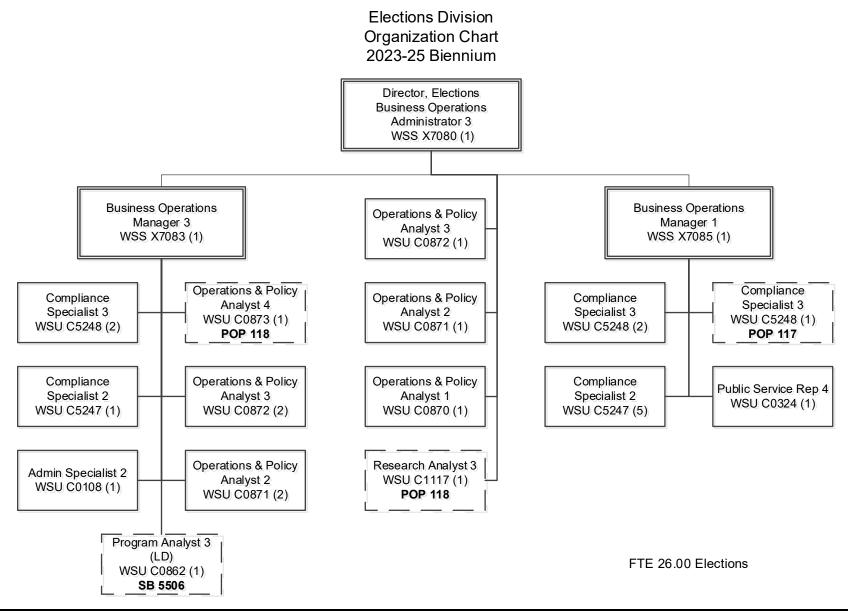

#### **Elections Division**

The Elections Division interprets, applies, and enforces election laws, provides election information to the public, and maintains all documents related to elections. The Elections Division operates under the authority of the Oregon Constitution and ORS Chapters 246-260. The Division is also responsible for implementation in Oregon of federal election law, including the National Voter Registration Act and the Help America Vote Act of 2002. For this Division, the Subcommittee recommended a 2023-25 budget of \$19,614,148 total funds, which includes \$13,257,048 General Fund, \$1,354,453 Other Funds expenditure limitation, \$5,002,647 Federal Funds expenditure limitation, and 25 positions (25.00 FTE). The Subcommittee recommended the following packages:

<u>Package 117: Elections Oversight</u>. This package increases General Fund by a total of \$350,695. This includes \$250,695 for the establishment of one permanent full-time Compliance Specialist 3 (1.00 FTE) to assist with complaints related to elections, and a one-time increase of \$100,000 for a pilot program to conduct post-election risk limiting audits.

<u>Package 118: Elections Security and Public Education</u>. This package increases General Fund by a total of \$741,804. This includes the establishment of one permanent full-time Operations and Policy Analyst 4 (1.00 FTE) to work as the Voting Systems Specialist to monitor adherence to the state's election regulations, as well as other duties. One permanent full-time Research Analyst 3 (1.00 FTE) is also established to monitor election threats and mis/dis/mal information regarding elections. Finally, \$150,000 is added for an Elections Education Project to provide factual election information.

<u>Package 801: LFO Analyst Adjustments</u>. This package reduces General Fund expenditure limitation by \$79,624 to reflect a two percent vacancy factor of salaries and wages as assumed savings.