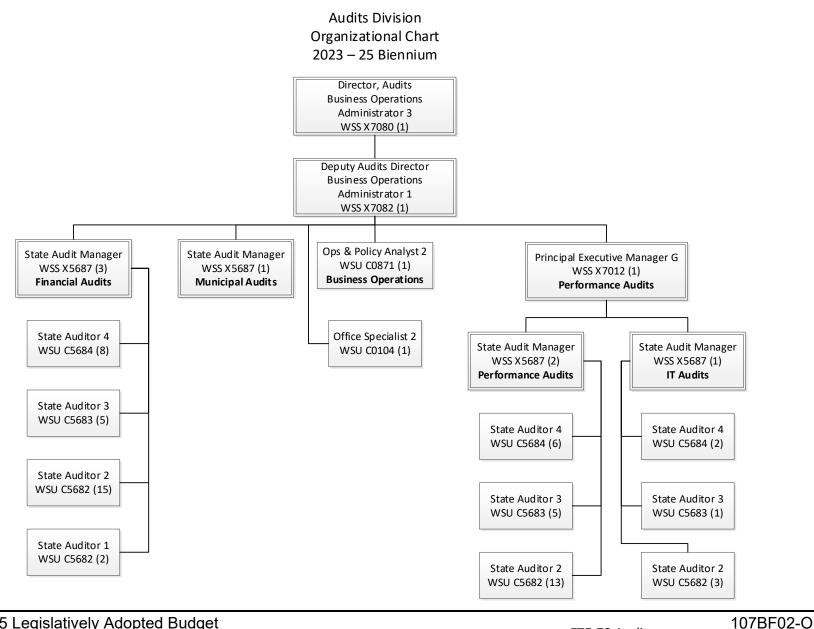

#### **Audits Division**

The Secretary of State's Audits Division conducts audits to protect the public interest and improve Oregon government. The goals of the audits are to ensure public funds are properly accounted for, spent in accordance with legal requirements, and used to the best advantage. The Audits Division and the Secretary of State as Auditor of Public Accounts operate under the authority of the Oregon Constitution, Article VI, section 2, and ORS 297.010 through 297.990. For this division, the Subcommittee recommended a 2023-25 budget of \$28,788,454 Other Funds expenditure limitation and 72 positions (72.00 FTE). The Subcommittee recommended the following package:

<u>Package 801: LFO Analyst Adjustments</u>. This package reduces Other Funds expenditure limitation by \$331,237 to reflect a two percent vacancy factor of salaries and wages as assumed savings.