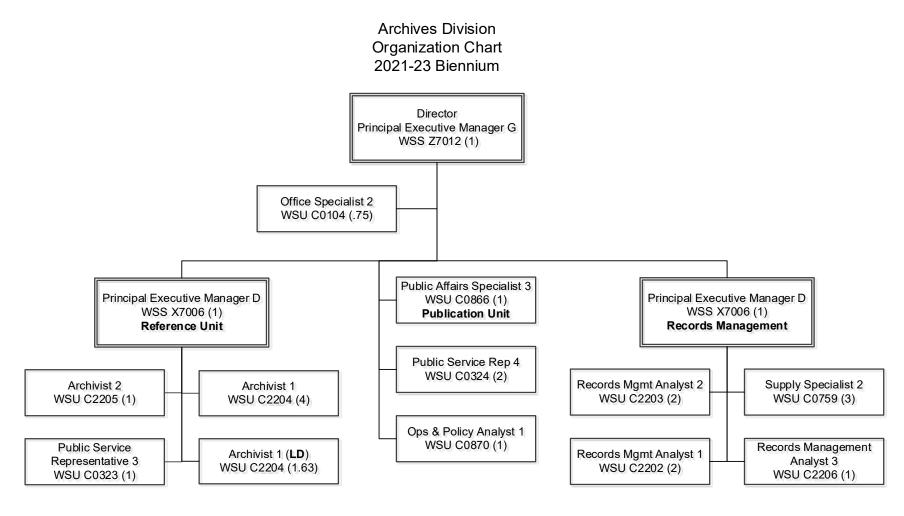

#### **Archives Division**

The Archives Division identifies, preserves, and provides access to the valuable permanent records of Oregon government and provides records management advice and assistance to all levels of Oregon government to facilitate the prompt disposition of records. The Archives Division also accepts for filing the state's "Official Documents" required to be filed with the Secretary of State and manages the State Historical Records Advisory Board. Additionally, the division accepts for filing and is responsible for receiving, verifying, processing, publishing and maintaining all administrative rules for state agencies and boards and commissions, and publishes the Oregon Blue Book. Since 2017, the Archives Division has managed the Oregon's Kid Governor Program, a civics education tool available to all Oregon fifth graders. The Archives Division operates under the authority of ORS 192.001-192.170; ORS 357.805-357.895; ORS 171.407, 171.420-171.430; ORS 177.120; and ORS 183.325-183.362. For this division, the subcommittee recommended a 2023-25 budget of \$11,666,256 total funds, which includes \$11,646,256 Other Funds expenditure limitation, and 24 positions (24.00 FTE). The subcommittee recommended the following packages:

<u>Package 110: Archivists</u>. This package increases Other Funds expenditure limitation by \$509,452 to continue two limited duration Archivist 1 positions (2.00 FTE) granted in the 2021-23 biennium as permanent full-time to convert fifty years' worth of legislative recordings that are at risk of being irretrievably lost. Legislative committee hearings dating from 1957 to 2007 were recorded using propriety technology and inherently unstable media, including Sawyer Rolls, reel-to-reel tapes and audiocassette tapes. These verbatim audio recordings serve as the only complete record of the legislative committee hearings. Digitized records will be available online for easy access by those interested.

<u>Package 111: Digitization Personnel Reclassifications</u>. This package includes several position adjustments for a total Other Funds expenditure limitation increase of \$66,063 and an increase in 0.25 FTE. These adjustments include the reclassification of two Principal Executive Management D positions to Business Operations Manager 2 positions, one Supply Specialist 2 to an Electronic Publishing Design Specialist and increases the FTE for an existing permanent part-time Office Specialist 2 from 0.75 FTE to permanent full-time 1.00 FTE.

<u>Package 112: Final Phase of Compact Shelving Project</u>. This package increases Other Funds expenditure limitation by \$750,000 for the final phase of the shelf replacement project at the state Archives Building. The first phase of this project was funded in 2013.

<u>Package 123: Archives Building Rent Increase</u>. This package increases Other Funds expenditure limitation by \$201,497 to account for increasing the space used at the state Archives Building by the Archives Division staff.

<u>Package 801: LFO Analyst Adjustments</u>. This package reduces Other Funds expenditure limitation by \$81,657 to reflect a two percent vacancy factor of salaries and wages as assumed savings.