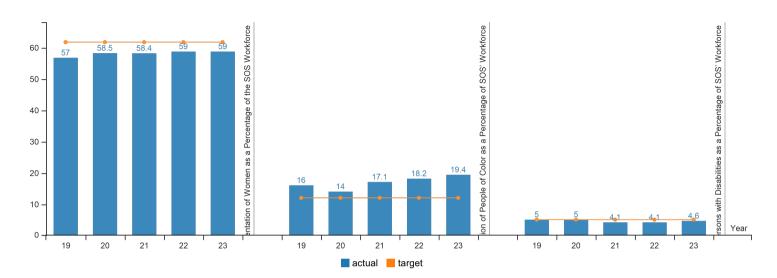

#### Mission Statement:

The Secretary of State is Oregon's chief elections officer, auditor of public funds, first stop for Oregon businesses, and keeper of public records.

| Legislatively Approved KPMs                                                                                                                                                                                                         | Metrics                                                                             | Agency Request | Last Reported Result | Target 2024 | Target 2025 |
|-------------------------------------------------------------------------------------------------------------------------------------------------------------------------------------------------------------------------------------|-------------------------------------------------------------------------------------|----------------|----------------------|-------------|-------------|
| 1. Electronic Access to Public Information - Percentage of targeted records made available electronically.                                                                                                                          |                                                                                     | Approved       | 99%                  | 99%         | 99%         |
| 2. Audit Efficiency - Dollar savings per dollar spent on economy and efficiency audits.                                                                                                                                             |                                                                                     | Approved       | \$20.31              | \$12.00     | \$12.00     |
| <ol> <li>Audit Recommendation Implementation - Percentage of audit recommendations implemented.</li> </ol>                                                                                                                          |                                                                                     | Approved       | 89%                  | 90%         | 90%         |
| 4. Business registration - Document processing turnaround time from receipt.                                                                                                                                                        |                                                                                     | Approved       | 2.60                 | 0.60        | 0.60        |
| 5. Notary - Document processing turnaround time from receipt.                                                                                                                                                                       |                                                                                     | Approved       | 0.20                 | 0.20        | 0.20        |
| 6. UCC - Document processing turnaround time from receipt.                                                                                                                                                                          |                                                                                     | Approved       | 0.80                 | 0.20        | 0.20        |
| 7. Campaign Finance Information - Percent of committee filings determined to be sufficient.                                                                                                                                         |                                                                                     | Approved       | 98.80%               | 99%         | 99%         |
| 8. Staff Diversity - Employment of Women, People of Color, and Persons with Disabilities as a percentage of the SOS workforce.                                                                                                      | a) Representation of Women as a Percentage of the SOS Workforce                     | Approved       | 59%                  | 62%         | 62%         |
|                                                                                                                                                                                                                                     | b) Representation of People of Color as a Percentage of SOS' Workforce              |                | 18.20%               | 12%         | 12%         |
|                                                                                                                                                                                                                                     | c) Representation of Persons with Disabilities as a<br>Percentage of SOS' Workforce |                | 4.10%                | 5%          | 5%          |
| 9. Customer Satisfaction - Percent of customers rating their overall satisfaction with the agency as "good" or "excellent": overall customer service, timeliness, accuracy, helpfulness, expertise and availability of information. | Expertise                                                                           | Approved       | 91%                  | 90%         | 90%         |
|                                                                                                                                                                                                                                     | Overall                                                                             |                | 85%                  | 90%         | 90%         |
|                                                                                                                                                                                                                                     | Accuracy                                                                            |                | 88%                  | 90%         | 90%         |
|                                                                                                                                                                                                                                     | Timeliness                                                                          |                | 88%                  | 90%         | 90%         |
|                                                                                                                                                                                                                                     | Helpfulness                                                                         |                | 87%                  | 90%         | 90%         |
|                                                                                                                                                                                                                                     | Availability of Information                                                         |                | 83%                  | 90%         | 90%         |