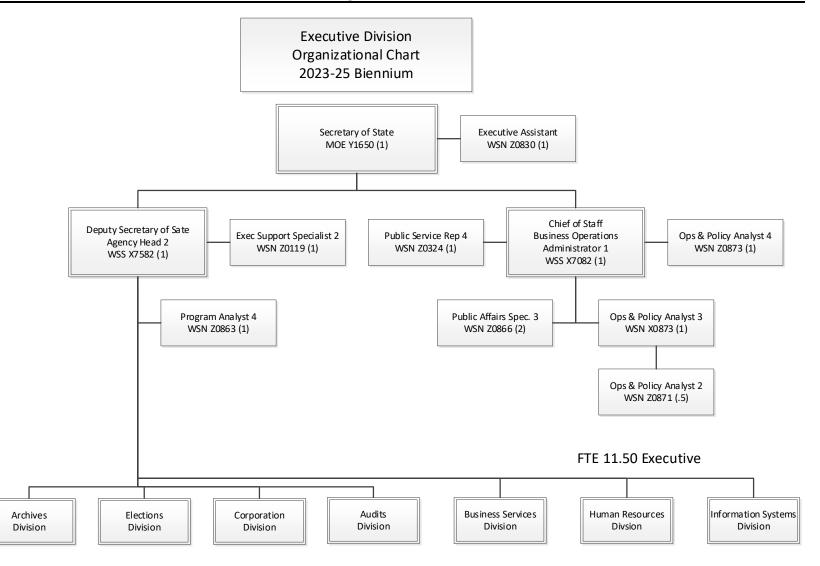

#### Administrative Services Division

The Administrative Services Division is comprised of the Executive Office, Business Services, Human Resources, and Information Systems. The Administrative Services Division provides support services to all divisions of the Secretary of State and operates under the authority of the Oregon Constitution and ORS 177.050, 177.120, 240.160, and 359.400 to 359.444. For this unit, the Subcommittee recommended a 2023-25 budget of \$36,310,229 total funds, which includes \$4,391,744 General Fund, \$31,918,485 Other Funds expenditure limitation, and 80 positions (79.50 FTE). The Subcommittee recommended the following packages: