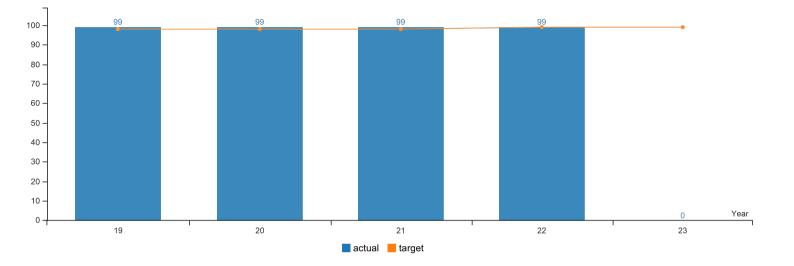

#### Mission Statement:

The Secretary of State is Oregon's chief elections officer, auditor of public funds, first stop for Oregon businesses, and keeper of public records.

| Legislatively Approved KPMs                                                                                                                                                                                                         | Metrics                                                                             | Agency Request | Last Reported Result | Target 2024 | Target 2025 |
|-------------------------------------------------------------------------------------------------------------------------------------------------------------------------------------------------------------------------------------|-------------------------------------------------------------------------------------|----------------|----------------------|-------------|-------------|
| 1. Electronic Access to Public Information - Percentage of targeted records made available electronically.                                                                                                                          |                                                                                     | Approved       | 99%                  | 99%         | 99%         |
| 2. Audit Efficiency - Dollar savings per dollar spent on economy and efficiency audits.                                                                                                                                             |                                                                                     | Approved       | \$20.31              | \$12.00     | \$12.00     |
| <ol> <li>Audit Recommendation Implementation - Percentage of audit recommendations implemented.</li> </ol>                                                                                                                          |                                                                                     | Approved       | 89%                  | 90%         | 90%         |
| 4. Business registration - Document processing turnaround time from receipt.                                                                                                                                                        |                                                                                     | Approved       | 2.60                 | 0.60        | 0.60        |
| 5. Notary - Document processing turnaround time from receipt.                                                                                                                                                                       |                                                                                     | Approved       | 0.20                 | 0.20        | 0.20        |
| 6. UCC - Document processing turnaround time from receipt.                                                                                                                                                                          |                                                                                     | Approved       | 0.80                 | 0.20        | 0.20        |
| 7. Campaign Finance Information - Percent of committee filings determined to be sufficient.                                                                                                                                         |                                                                                     | Approved       | 98.80%               | 99%         | 99%         |
| 8. Staff Diversity - Employment of Women, People of Color, and Persons with Disabilities as a percentage of the SOS workforce.                                                                                                      | a) Representation of Women as a Percentage of the SOS Workforce                     | Approved       | 59%                  | 62%         | 62%         |
|                                                                                                                                                                                                                                     | b) Representation of People of Color as a Percentage of SOS' Workforce              |                | 18.20%               | 12%         | 12%         |
|                                                                                                                                                                                                                                     | c) Representation of Persons with Disabilities as a<br>Percentage of SOS' Workforce |                | 4.10%                | 5%          | 5%          |
| 9. Customer Satisfaction - Percent of customers rating their overall satisfaction with the agency as "good" or "excellent": overall customer service, timeliness, accuracy, helpfulness, expertise and availability of information. | Expertise                                                                           | Approved       | 91%                  | 90%         | 90%         |
|                                                                                                                                                                                                                                     | Overall                                                                             |                | 85%                  | 90%         | 90%         |
|                                                                                                                                                                                                                                     | Accuracy                                                                            |                | 88%                  | 90%         | 90%         |
|                                                                                                                                                                                                                                     | Timeliness                                                                          |                | 88%                  | 90%         | 90%         |
|                                                                                                                                                                                                                                     | Helpfulness                                                                         |                | 87%                  | 90%         | 90%         |
|                                                                                                                                                                                                                                     | Availability of Information                                                         |                | 83%                  | 90%         | 90%         |