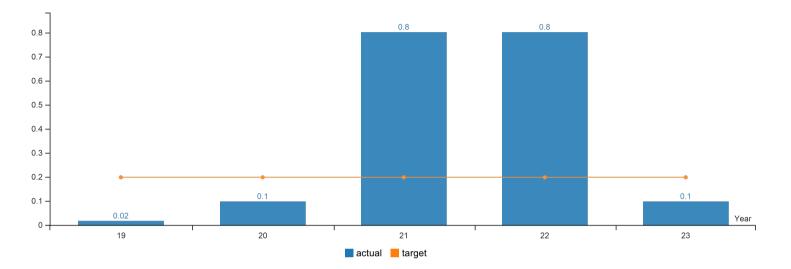

#### Mission Statement:

The Secretary of State is Oregon's chief elections officer, auditor of public funds, first stop for Oregon businesses, and keeper of public records.

| Legislatively Approved KPMs                                                                                                                                                                                                         | Metrics                                                                             | Agency Request | Last Reported Result | Target 2024 | Target 2025 |
|-------------------------------------------------------------------------------------------------------------------------------------------------------------------------------------------------------------------------------------|-------------------------------------------------------------------------------------|----------------|----------------------|-------------|-------------|
| 1. Electronic Access to Public Information - Percentage of targeted records made available electronically.                                                                                                                          |                                                                                     | Approved       | 99%                  | 99%         | 99%         |
| 2. Audit Efficiency - Dollar savings per dollar spent on economy and efficiency audits.                                                                                                                                             |                                                                                     | Approved       | \$20.31              | \$12.00     | \$12.00     |
| <ol> <li>Audit Recommendation Implementation - Percentage of audit recommendations implemented.</li> </ol>                                                                                                                          |                                                                                     | Approved       | 89%                  | 90%         | 90%         |
| 4. Business registration - Document processing turnaround time from receipt.                                                                                                                                                        |                                                                                     | Approved       | 2.60                 | 0.60        | 0.60        |
| 5. Notary - Document processing turnaround time from receipt.                                                                                                                                                                       |                                                                                     | Approved       | 0.20                 | 0.20        | 0.20        |
| 6. UCC - Document processing turnaround time from receipt.                                                                                                                                                                          |                                                                                     | Approved       | 0.80                 | 0.20        | 0.20        |
| 7. Campaign Finance Information - Percent of committee filings determined to be sufficient.                                                                                                                                         |                                                                                     | Approved       | 98.80%               | 99%         | 99%         |
| 8. Staff Diversity - Employment of Women, People of Color, and Persons with Disabilities as a percentage of the SOS workforce.                                                                                                      | a) Representation of Women as a Percentage of the SOS Workforce                     | Approved       | 59%                  | 62%         | 62%         |
|                                                                                                                                                                                                                                     | b) Representation of People of Color as a Percentage of SOS' Workforce              |                | 18.20%               | 12%         | 12%         |
|                                                                                                                                                                                                                                     | c) Representation of Persons with Disabilities as a<br>Percentage of SOS' Workforce |                | 4.10%                | 5%          | 5%          |
| 9. Customer Satisfaction - Percent of customers rating their overall satisfaction with the agency as "good" or "excellent": overall customer service, timeliness, accuracy, helpfulness, expertise and availability of information. | Expertise                                                                           | Approved       | 91%                  | 90%         | 90%         |
|                                                                                                                                                                                                                                     | Overall                                                                             |                | 85%                  | 90%         | 90%         |
|                                                                                                                                                                                                                                     | Accuracy                                                                            |                | 88%                  | 90%         | 90%         |
|                                                                                                                                                                                                                                     | Timeliness                                                                          |                | 88%                  | 90%         | 90%         |
|                                                                                                                                                                                                                                     | Helpfulness                                                                         |                | 87%                  | 90%         | 90%         |
|                                                                                                                                                                                                                                     | Availability of Information                                                         |                | 83%                  | 90%         | 90%         |