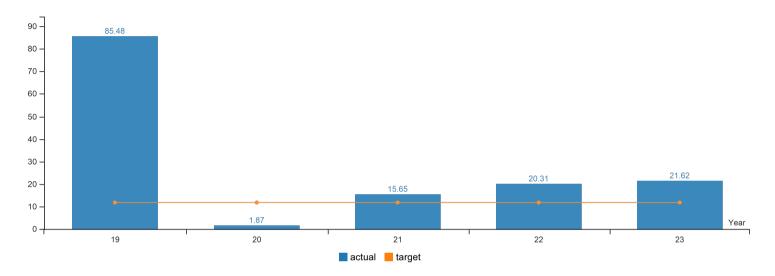

#### Mission Statement:

The Secretary of State is Oregon's chief elections officer, auditor of public funds, first stop for Oregon businesses, and keeper of public records.

| Legislatively Approved KPMs                                                                                                                                                                                                         | Metrics                                                                             | Agency Request | Last Reported Result | Target 2024 | Target 2025 |
|-------------------------------------------------------------------------------------------------------------------------------------------------------------------------------------------------------------------------------------|-------------------------------------------------------------------------------------|----------------|----------------------|-------------|-------------|
| 1. Electronic Access to Public Information - Percentage of targeted records made available electronically.                                                                                                                          |                                                                                     | Approved       | 99%                  | 99%         | 99%         |
| 2. Audit Efficiency - Dollar savings per dollar spent on economy and efficiency audits.                                                                                                                                             |                                                                                     | Approved       | \$20.31              | \$12.00     | \$12.00     |
| <ol> <li>Audit Recommendation Implementation - Percentage of audit recommendations implemented.</li> </ol>                                                                                                                          |                                                                                     | Approved       | 89%                  | 90%         | 90%         |
| 4. Business registration - Document processing turnaround time from receipt.                                                                                                                                                        |                                                                                     | Approved       | 2.60                 | 0.60        | 0.60        |
| 5. Notary - Document processing turnaround time from receipt.                                                                                                                                                                       |                                                                                     | Approved       | 0.20                 | 0.20        | 0.20        |
| 6. UCC - Document processing turnaround time from receipt.                                                                                                                                                                          |                                                                                     | Approved       | 0.80                 | 0.20        | 0.20        |
| 7. Campaign Finance Information - Percent of committee filings determined to be sufficient.                                                                                                                                         |                                                                                     | Approved       | 98.80%               | 99%         | 99%         |
| 8. Staff Diversity - Employment of Women, People of Color, and Persons with Disabilities as a percentage of the SOS workforce.                                                                                                      | a) Representation of Women as a Percentage of the SOS Workforce                     | Approved       | 59%                  | 62%         | 62%         |
|                                                                                                                                                                                                                                     | b) Representation of People of Color as a Percentage of SOS' Workforce              |                | 18.20%               | 12%         | 12%         |
|                                                                                                                                                                                                                                     | c) Representation of Persons with Disabilities as a<br>Percentage of SOS' Workforce |                | 4.10%                | 5%          | 5%          |
| 9. Customer Satisfaction - Percent of customers rating their overall satisfaction with the agency as "good" or "excellent": overall customer service, timeliness, accuracy, helpfulness, expertise and availability of information. | Expertise                                                                           | Approved       | 91%                  | 90%         | 90%         |
|                                                                                                                                                                                                                                     | Overall                                                                             |                | 85%                  | 90%         | 90%         |
|                                                                                                                                                                                                                                     | Accuracy                                                                            |                | 88%                  | 90%         | 90%         |
|                                                                                                                                                                                                                                     | Timeliness                                                                          |                | 88%                  | 90%         | 90%         |
|                                                                                                                                                                                                                                     | Helpfulness                                                                         |                | 87%                  | 90%         | 90%         |
|                                                                                                                                                                                                                                     | Availability of Information                                                         |                | 83%                  | 90%         | 90%         |