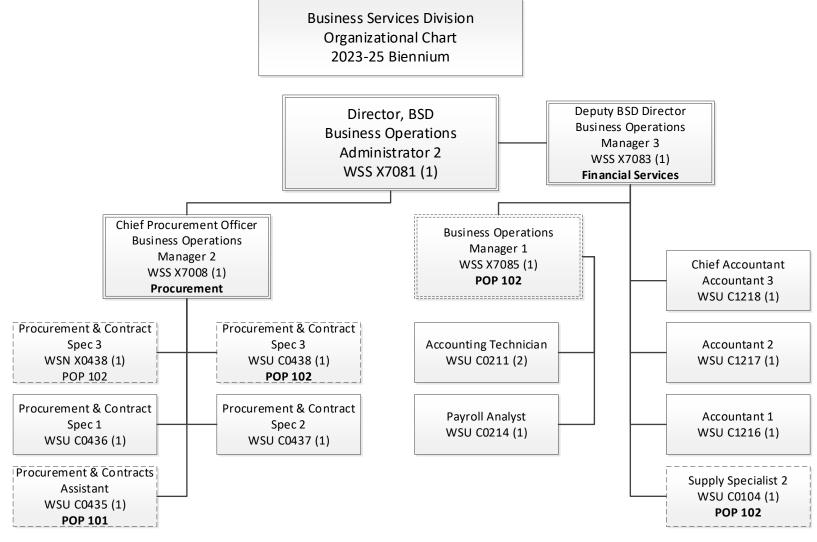

<u>Package 101: Procurement Contract Assistant</u>. This package increases Other Funds expenditure limitation by \$175,865 to establish one permanent full-time Procurement & Contracts Assistant position (1.00 FTE). This position will assist the Certification Office for Business Inclusion and Diversity with procurement opportunities and with navigating OregonBuys, the new state procurement system.

<u>Package 102: Business Services Personnel True-Up</u>. This package makes several position related adjustments totaling an increase in Other Funds expenditure limitation of \$60,296. These adjustments include the reclassification of one Office Specialist 2 to a Supply Specialist 2, the reclassification of one Procurement & Contracts Specialist 2 to a Procurement and Contracts Specialist 3, and changes one Procurement & Contracts Specialist 3 and one Fiscal Analyst 3 from classified service to management service/non-supervisory.