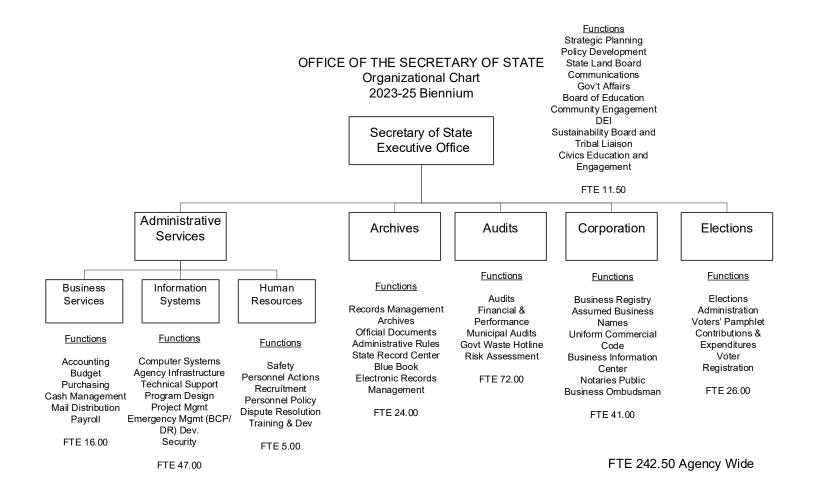

#### Administrative Services Division

The Administrative Services Division is comprised of the Executive Office, Business Services, Human Resources, and Information Systems. The Administrative Services Division provides support services to all divisions of the Secretary of State and operates under the authority of the Oregon Constitution and ORS 177.050, 177.120, 240.160, and 359.400 to 359.444. For this unit, the Subcommittee recommended a 2023-25 budget of \$36,310,229 total funds, which includes \$4,391,744 General Fund, \$31,918,485 Other Funds expenditure limitation, and 80 positions (79.50 FTE). The Subcommittee recommended the following packages:

#### **Elections Division**

The Elections Division interprets, applies, and enforces election laws, provides election information to the public, and maintains all documents related to elections. The Elections Division operates under the authority of the Oregon Constitution and ORS Chapters 246-260. The Division is also responsible for implementation in Oregon of federal election law, including the National Voter Registration Act and the Help America Vote Act of 2002. For this Division, the Subcommittee recommended a 2023-25 budget of \$19,614,148 total funds, which includes \$13,257,048 General Fund, \$1,354,453 Other Funds expenditure limitation, \$5,002,647 Federal Funds expenditure limitation, and 25 positions (25.00 FTE). The Subcommittee recommended the following packages:

#### **Audits Division**

The Secretary of State's Audits Division conducts audits to protect the public interest and improve Oregon government. The goals of the audits are to ensure public funds are properly accounted for, spent in accordance with legal requirements, and used to the best advantage. The Audits Division and the Secretary of State as Auditor of Public Accounts operate under the authority of the Oregon Constitution, Article VI, section 2, and ORS 297.010 through 297.990. For this division, the Subcommittee recommended a 2023-25 budget of \$28,788,454 Other Funds expenditure limitation and 72 positions (72.00 FTE). The Subcommittee recommended the following package:

#### **Archives Division**

The Archives Division identifies, preserves, and provides access to the valuable permanent records of Oregon government and provides records management advice and assistance to all levels of Oregon government to facilitate the prompt disposition of records. The Archives Division also accepts for filing the state's "Official Documents" required to be filed with the Secretary of State and manages the State Historical Records Advisory Board. Additionally, the division accepts for filing and is responsible for receiving, verifying, processing, publishing and maintaining all administrative rules for state agencies and boards and commissions, and publishes the Oregon Blue Book. Since 2017, the Archives Division has managed the Oregon's Kid Governor Program, a civics education tool available to all Oregon fifth graders. The Archives Division operates under the authority of ORS 192.001-192.170; ORS 357.805-357.895; ORS 171.407, 171.420-171.430; ORS 177.120; and ORS 183.325-183.362. For this division, the subcommittee recommended a 2023-25 budget of \$11,666,256 total funds, which includes \$11,646,256 Other Funds expenditure limitation, and 24 positions (24.00 FTE). The subcommittee recommended the following packages:

#### **Corporation Division**

The Corporation Division assists the public in registering business entities, filing public notice of records of debt, commission of notaries public, and provides certification of records and notarized documents. The Division provides access to public record information in the form of copies, certificates, lien searches, computer reports, and on-line database access to allow the public and businesses to know with whom they are doing business. Additionally, the Office of Small Business Assistance exists within the Corporation Division. The Office acts as an ombudsman to help resolve problems between businesses and state agencies or local government. The Corporation Division and Office of Small Business Assistance operate under the authority of Oregon Revised Statutes Chapters 56, 58, 60, 62, 63, 65, 67, 68, 79, 80, 87, 128, 194, 554, 647, and 648. For this division, the Subcommittee recommended a 2023-25 budget of \$15,337,044 Other Funds expenditure limitation and 39 positions (39.00 FTE). The Subcommittee recommended the following packages: