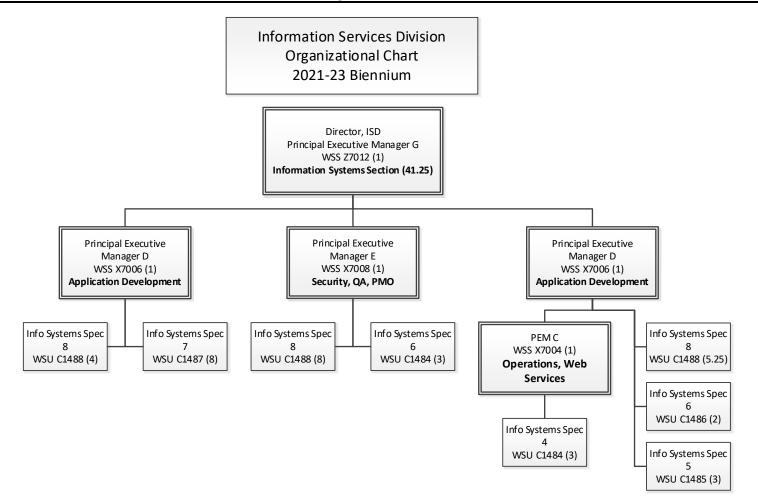

| FF      | 0995                      | 6,109,153         | 20,000                              | 1,047,167            | 20,000            | 20,000       | 20,000                   |
| Total Other Funds<br>And Federal Funds |         |                           | 71,065,499        | 76,984,210                          | 79,101,470           | 95,768,606        | 95,768,606   | 89,996,656               |

# This page has been intentionally left blank

# Office of the Secretary of State



# Administrative Services Division 2023-25 Legislatively Adopted Budget



FTE 11.50 Executive

#### **Budget Narrative**





FTE 15.00 Business Services



FTE 16.00 Business Services

Human Resources Division Organizational Chart 2021-23 Biennium



FTE 5.00 HR



FTE 5.00 HR



FTE 41.25 Information Services



#### **Budget Narrative**

#### ADMINISTRATIVE SERVICES DIVISION

#### Mission and Legal Authority

The Administrative Services Division is comprised of the Executive Office, Business Services, Human Resources and Information Systems. The Administrative Services Division provides support services to all divisions of the Secretary of State and operates under the authority of the Oregon Constitution and ORS 177.050, 177.120, 240.160 and 359.400 to 359.444.

#### Revenue

The operations of the Administrative Services Division are financed by a General Fund appropriation combined with revenue transfers from those divisions operating with Other Fund limitations, based on a cost allocation plan determined by the distribution of positions throughout the agency.