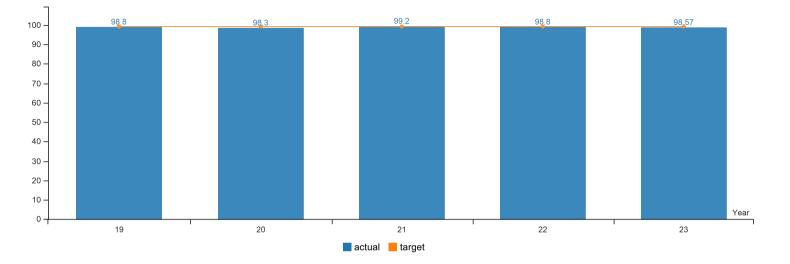

#### Mission Statement:

The Secretary of State is Oregon's chief elections officer, auditor of public funds, first stop for Oregon businesses, and keeper of public records.

| Legislatively Approved KPMs                                                                                                                                                                                                         | Metrics                                                                             | Agency Request | Last Reported Result | Target 2024 | Target 2025 |
|-------------------------------------------------------------------------------------------------------------------------------------------------------------------------------------------------------------------------------------|-------------------------------------------------------------------------------------|----------------|----------------------|-------------|-------------|
| 1. Electronic Access to Public Information - Percentage of targeted records made available electronically.                                                                                                                          |                                                                                     | Approved       | 99%                  | 99%         | 99%         |
| 2. Audit Efficiency - Dollar savings per dollar spent on economy and efficiency audits.                                                                                                                                             |                                                                                     | Approved       | \$20.31              | \$12.00     | \$12.00     |
| <ol> <li>Audit Recommendation Implementation - Percentage of audit recommendations implemented.</li> </ol>                                                                                                                          |                                                                                     | Approved       | 89%                  | 90%         | 90%         |
| 4. Business registration - Document processing turnaround time from receipt.                                                                                                                                                        |                                                                                     | Approved       | 2.60                 | 0.60        | 0.60        |
| 5. Notary - Document processing turnaround time from receipt.                                                                                                                                                                       |                                                                                     | Approved       | 0.20                 | 0.20        | 0.20        |
| 6. UCC - Document processing turnaround time from receipt.                                                                                                                                                                          |                                                                                     | Approved       | 0.80                 | 0.20        | 0.20        |
| 7. Campaign Finance Information - Percent of committee filings determined to be sufficient.                                                                                                                                         |                                                                                     | Approved       | 98.80%               | 99%         | 99%         |
| 8. Staff Diversity - Employment of Women, People of Color, and Persons with Disabilities as a percentage of the SOS workforce.                                                                                                      | a) Representation of Women as a Percentage of the SOS Workforce                     | Approved       | 59%                  | 62%         | 62%         |
|                                                                                                                                                                                                                                     | b) Representation of People of Color as a Percentage of SOS' Workforce              |                | 18.20%               | 12%         | 12%         |
|                                                                                                                                                                                                                                     | c) Representation of Persons with Disabilities as a<br>Percentage of SOS' Workforce |                | 4.10%                | 5%          | 5%          |
| 9. Customer Satisfaction - Percent of customers rating their overall satisfaction with the agency as "good" or "excellent": overall customer service, timeliness, accuracy, helpfulness, expertise and availability of information. | Expertise                                                                           | Approved       | 91%                  | 90%         | 90%         |
|                                                                                                                                                                                                                                     | Overall                                                                             |                | 85%                  | 90%         | 90%         |
|                                                                                                                                                                                                                                     | Accuracy                                                                            |                | 88%                  | 90%         | 90%         |
|                                                                                                                                                                                                                                     | Timeliness                                                                          |                | 88%                  | 90%         | 90%         |
|                                                                                                                                                                                                                                     | Helpfulness                                                                         |                | 87%                  | 90%         | 90%         |
|                                                                                                                                                                                                                                     | Availability of Information                                                         |                | 83%                  | 90%         | 90%         |