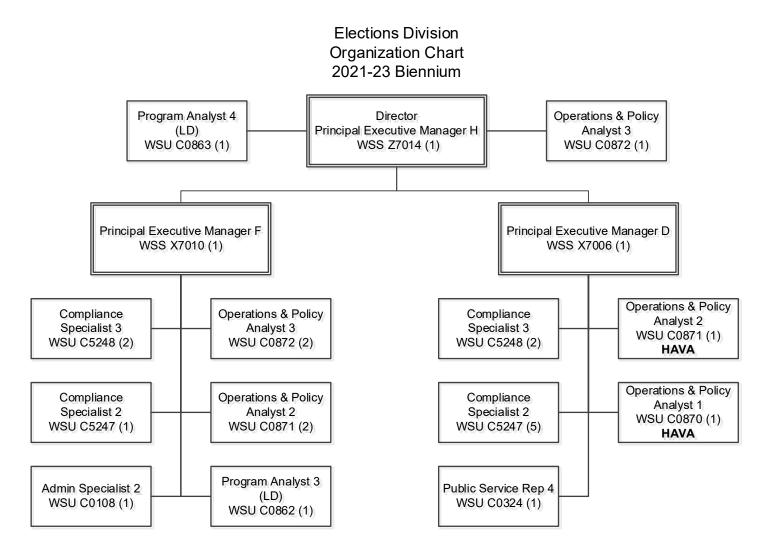

#### **Elections Division**

The Elections Division interprets, applies, and enforces election laws, provides election information to the public, and maintains all documents related to elections. The Elections Division operates under the authority of the Oregon Constitution and ORS Chapters 246-260. The Division is also responsible for implementation in Oregon of federal election law, including the National Voter Registration Act and the Help America Vote Act of 2002. For this Division, the Subcommittee recommended a 2023-25 budget of \$19,614,148 total funds, which includes \$13,257,048 General Fund, \$1,354,453 Other Funds expenditure limitation, \$5,002,647 Federal Funds expenditure limitation, and 25 positions (25.00 FTE). The Subcommittee recommended the following packages:

<u>Package 117: Elections Oversight</u>. This package increases General Fund by a total of \$350,695. This includes \$250,695 for the establishment of one permanent full-time Compliance Specialist 3 (1.00 FTE) to assist with complaints related to elections, and a one-time increase of \$100,000 for a pilot program to conduct post-election risk limiting audits.

<u>Package 118: Elections Security and Public Education</u>. This package increases General Fund by a total of \$741,804. This includes the establishment of one permanent full-time Operations and Policy Analyst 4 (1.00 FTE) to work as the Voting Systems Specialist to monitor adherence to the state's election regulations, as well as other duties. One permanent full-time Research Analyst 3 (1.00 FTE) is also established to monitor election threats and mis/dis/mal information regarding elections. Finally, \$150,000 is added for an Elections Education Project to provide factual election information.

<u>Package 801: LFO Analyst Adjustments</u>. This package reduces General Fund expenditure limitation by \$79,624 to reflect a two percent vacancy factor of salaries and wages as assumed savings.