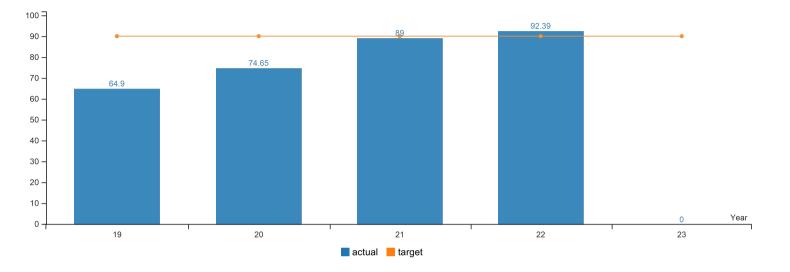

#### Mission Statement:

The Secretary of State is Oregon's chief elections officer, auditor of public funds, first stop for Oregon businesses, and keeper of public records.

| Legislatively Approved KPMs                                                                                                                                                                                                         | Metrics                                                                             | Agency Request | Last Reported Result | Target 2024 | Target 2025 |
|-------------------------------------------------------------------------------------------------------------------------------------------------------------------------------------------------------------------------------------|-------------------------------------------------------------------------------------|----------------|----------------------|-------------|-------------|
| 1. Electronic Access to Public Information - Percentage of targeted records made available electronically.                                                                                                                          |                                                                                     | Approved       | 99%                  | 99%         | 99%         |
| 2. Audit Efficiency - Dollar savings per dollar spent on economy and efficiency audits.                                                                                                                                             |                                                                                     | Approved       | \$20.31              | \$12.00     | \$12.00     |
| <ol> <li>Audit Recommendation Implementation - Percentage of audit recommendations implemented.</li> </ol>                                                                                                                          |                                                                                     | Approved       | 89%                  | 90%         | 90%         |
| 4. Business registration - Document processing turnaround time from receipt.                                                                                                                                                        |                                                                                     | Approved       | 2.60                 | 0.60        | 0.60        |
| 5. Notary - Document processing turnaround time from receipt.                                                                                                                                                                       |                                                                                     | Approved       | 0.20                 | 0.20        | 0.20        |
| 6. UCC - Document processing turnaround time from receipt.                                                                                                                                                                          |                                                                                     | Approved       | 0.80                 | 0.20        | 0.20        |
| 7. Campaign Finance Information - Percent of committee filings determined to be sufficient.                                                                                                                                         |                                                                                     | Approved       | 98.80%               | 99%         | 99%         |
| 8. Staff Diversity - Employment of Women, People of Color, and Persons with Disabilities as a percentage of the SOS workforce.                                                                                                      | a) Representation of Women as a Percentage of the SOS Workforce                     | Approved       | 59%                  | 62%         | 62%         |
|                                                                                                                                                                                                                                     | b) Representation of People of Color as a Percentage of SOS' Workforce              |                | 18.20%               | 12%         | 12%         |
|                                                                                                                                                                                                                                     | c) Representation of Persons with Disabilities as a<br>Percentage of SOS' Workforce |                | 4.10%                | 5%          | 5%          |
| 9. Customer Satisfaction - Percent of customers rating their overall satisfaction with the agency as "good" or "excellent": overall customer service, timeliness, accuracy, helpfulness, expertise and availability of information. | Expertise                                                                           | Approved       | 91%                  | 90%         | 90%         |
|                                                                                                                                                                                                                                     | Overall                                                                             |                | 85%                  | 90%         | 90%         |
|                                                                                                                                                                                                                                     | Accuracy                                                                            |                | 88%                  | 90%         | 90%         |
|                                                                                                                                                                                                                                     | Timeliness                                                                          |                | 88%                  | 90%         | 90%         |
|                                                                                                                                                                                                                                     | Helpfulness                                                                         |                | 87%                  | 90%         | 90%         |
|                                                                                                                                                                                                                                     | Availability of Information                                                         |                | 83%                  | 90%         | 90%         |