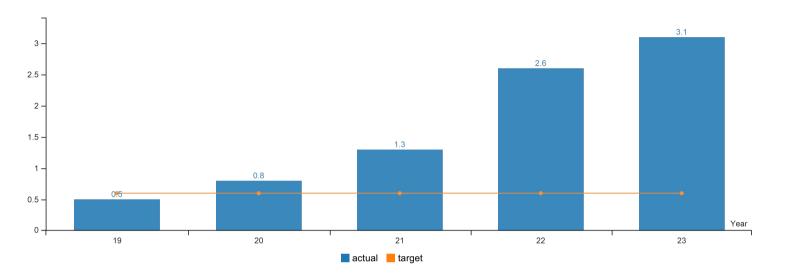

#### Mission Statement:

The Secretary of State is Oregon's chief elections officer, auditor of public funds, first stop for Oregon businesses, and keeper of public records.

| Legislatively Approved KPMs                                                                                                                                                                                                         | Metrics                                                                             | Agency Request | Last Reported Result | Target 2024 | Target 2025 |
|-------------------------------------------------------------------------------------------------------------------------------------------------------------------------------------------------------------------------------------|-------------------------------------------------------------------------------------|----------------|----------------------|-------------|-------------|
| 1. Electronic Access to Public Information - Percentage of targeted records made available electronically.                                                                                                                          |                                                                                     | Approved       | 99%                  | 99%         | 99%         |
| 2. Audit Efficiency - Dollar savings per dollar spent on economy and efficiency audits.                                                                                                                                             |                                                                                     | Approved       | \$20.31              | \$12.00     | \$12.00     |
| <ol> <li>Audit Recommendation Implementation - Percentage of audit recommendations implemented.</li> </ol>                                                                                                                          |                                                                                     | Approved       | 89%                  | 90%         | 90%         |
| 4. Business registration - Document processing turnaround time from receipt.                                                                                                                                                        |                                                                                     | Approved       | 2.60                 | 0.60        | 0.60        |
| 5. Notary - Document processing turnaround time from receipt.                                                                                                                                                                       |                                                                                     | Approved       | 0.20                 | 0.20        | 0.20        |
| 6. UCC - Document processing turnaround time from receipt.                                                                                                                                                                          |                                                                                     | Approved       | 0.80                 | 0.20        | 0.20        |
| 7. Campaign Finance Information - Percent of committee filings determined to be sufficient.                                                                                                                                         |                                                                                     | Approved       | 98.80%               | 99%         | 99%         |
| 8. Staff Diversity - Employment of Women, People of Color, and Persons with Disabilities as a percentage of the SOS workforce.                                                                                                      | a) Representation of Women as a Percentage of the SOS Workforce                     | Approved       | 59%                  | 62%         | 62%         |
|                                                                                                                                                                                                                                     | b) Representation of People of Color as a Percentage of SOS' Workforce              |                | 18.20%               | 12%         | 12%         |
|                                                                                                                                                                                                                                     | c) Representation of Persons with Disabilities as a<br>Percentage of SOS' Workforce |                | 4.10%                | 5%          | 5%          |
| 9. Customer Satisfaction - Percent of customers rating their overall satisfaction with the agency as "good" or "excellent": overall customer service, timeliness, accuracy, helpfulness, expertise and availability of information. | Expertise                                                                           | Approved       | 91%                  | 90%         | 90%         |
|                                                                                                                                                                                                                                     | Overall                                                                             |                | 85%                  | 90%         | 90%         |
|                                                                                                                                                                                                                                     | Accuracy                                                                            |                | 88%                  | 90%         | 90%         |
|                                                                                                                                                                                                                                     | Timeliness                                                                          |                | 88%                  | 90%         | 90%         |
|                                                                                                                                                                                                                                     | Helpfulness                                                                         |                | 87%                  | 90%         | 90%         |
|                                                                                                                                                                                                                                     | Availability of Information                                                         |                | 83%                  | 90%         | 90%         |