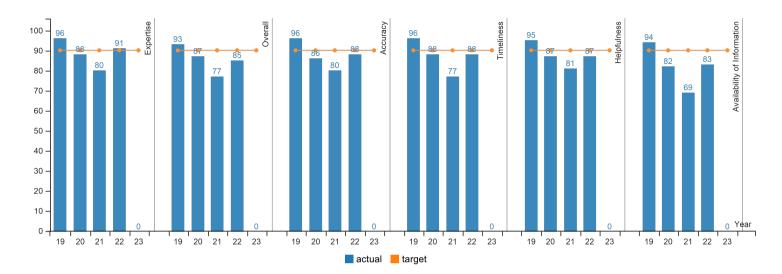

#### Mission Statement:

The Secretary of State is Oregon's chief elections officer, auditor of public funds, first stop for Oregon businesses, and keeper of public records.

| Legislatively Approved KPMs                                                                                                                                                                                                         | Metrics                                                                             | Agency Request | Last Reported Result | Target 2024 | Target 2025 |
|-------------------------------------------------------------------------------------------------------------------------------------------------------------------------------------------------------------------------------------|-------------------------------------------------------------------------------------|----------------|----------------------|-------------|-------------|
| 1. Electronic Access to Public Information - Percentage of targeted records made available electronically.                                                                                                                          |                                                                                     | Approved       | 99%                  | 99%         | 99%         |
| 2. Audit Efficiency - Dollar savings per dollar spent on economy and efficiency audits.                                                                                                                                             |                                                                                     | Approved       | \$20.31              | \$12.00     | \$12.00     |
| <ol> <li>Audit Recommendation Implementation - Percentage of audit recommendations implemented.</li> </ol>                                                                                                                          |                                                                                     | Approved       | 89%                  | 90%         | 90%         |
| 4. Business registration - Document processing turnaround time from receipt.                                                                                                                                                        |                                                                                     | Approved       | 2.60                 | 0.60        | 0.60        |
| 5. Notary - Document processing turnaround time from receipt.                                                                                                                                                                       |                                                                                     | Approved       | 0.20                 | 0.20        | 0.20        |
| 6. UCC - Document processing turnaround time from receipt.                                                                                                                                                                          |                                                                                     | Approved       | 0.80                 | 0.20        | 0.20        |
| 7. Campaign Finance Information - Percent of committee filings determined to be sufficient.                                                                                                                                         |                                                                                     | Approved       | 98.80%               | 99%         | 99%         |
| 8. Staff Diversity - Employment of Women, People of Color, and Persons with Disabilities as a percentage of the SOS workforce.                                                                                                      | a) Representation of Women as a Percentage of the SOS Workforce                     | Approved       | 59%                  | 62%         | 62%         |
|                                                                                                                                                                                                                                     | b) Representation of People of Color as a Percentage of SOS' Workforce              |                | 18.20%               | 12%         | 12%         |
|                                                                                                                                                                                                                                     | c) Representation of Persons with Disabilities as a<br>Percentage of SOS' Workforce |                | 4.10%                | 5%          | 5%          |
| 9. Customer Satisfaction - Percent of customers rating their overall satisfaction with the agency as "good" or "excellent": overall customer service, timeliness, accuracy, helpfulness, expertise and availability of information. | Expertise                                                                           | Approved       | 91%                  | 90%         | 90%         |
|                                                                                                                                                                                                                                     | Overall                                                                             |                | 85%                  | 90%         | 90%         |
|                                                                                                                                                                                                                                     | Accuracy                                                                            |                | 88%                  | 90%         | 90%         |
|                                                                                                                                                                                                                                     | Timeliness                                                                          |                | 88%                  | 90%         | 90%         |
|                                                                                                                                                                                                                                     | Helpfulness                                                                         |                | 87%                  | 90%         | 90%         |
|                                                                                                                                                                                                                                     | Availability of Information                                                         |                | 83%                  | 90%         | 90%         |