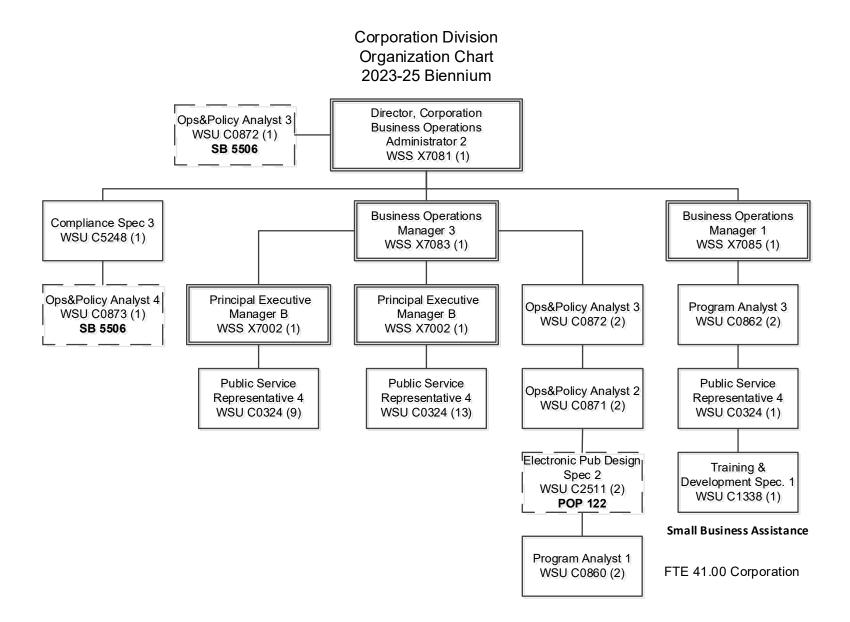

#### **Corporation Division**

The Corporation Division assists the public in registering business entities, filing public notice of records of debt, commission of notaries public, and provides certification of records and notarized documents. The Division provides access to public record information in the form of copies, certificates, lien searches, computer reports, and on-line database access to allow the public and businesses to know with whom they are doing business. Additionally, the Office of Small Business Assistance exists within the Corporation Division. The Office acts as an ombudsman to help resolve problems between businesses and state agencies or local government. The Corporation Division and Office of Small Business Assistance operate under the authority of Oregon Revised Statutes Chapters 56, 58, 60, 62, 63, 65, 67, 68, 79, 80, 87, 128, 194, 554, 647, and 648. For this division, the Subcommittee recommended a 2023-25 budget of \$15,337,044 Other Funds expenditure limitation and 39 positions (39.00 FTE). The Subcommittee recommended the following packages:

<u>Package 121: Transaction Charges</u>. This package increases Other Funds expenditure limitation by \$300,000 for the transaction and services fees paid by the agency related to the use of credit card payments.

<u>Package 122: Corporation Personnel True-up</u>. This package reclassifies one existing Electronic Publication Design Specialist 2 position to an Operations and Policy Analyst 2 serving as the division's Application Administrator. There are no cost increases related to this reclassification for the 2023-25 biennium.

<u>Package 801: LFO Analyst Adjustments</u>. This package reduces Other Funds expenditure limitation by \$122,255 to reflect a two percent vacancy factor of salaries and wages as assumed savings.