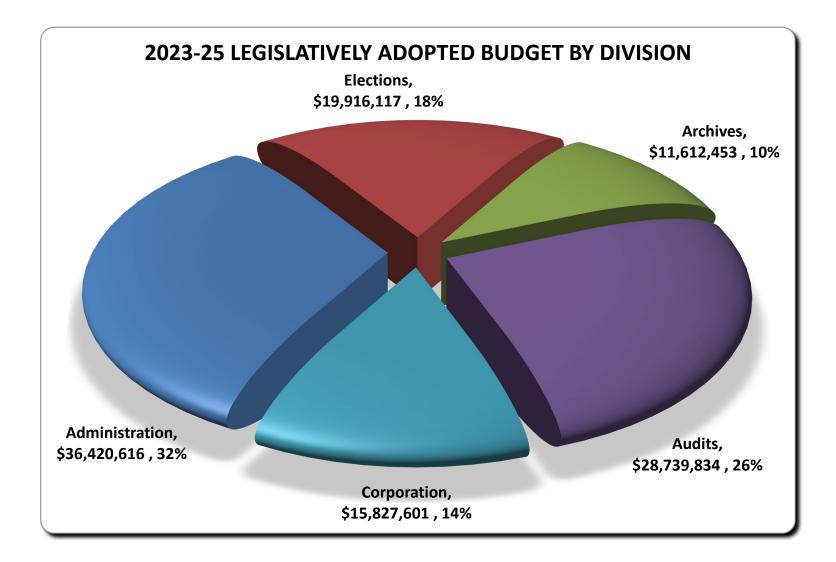

#### Administrative Services Division

The Administrative Services Division is comprised of the Executive Office, Business Services, Human Resources, and Information Systems. The Administrative Services Division provides support services to all divisions of the Secretary of State and operates under the authority of the Oregon Constitution and ORS 177.050, 177.120, 240.160, and 359.400 to 359.444. For this unit, the Subcommittee recommended a 2023-25 budget of \$36,310,229 total funds, which includes \$4,391,744 General Fund, \$31,918,485 Other Funds expenditure limitation, and 80 positions (79.50 FTE). The Subcommittee recommended the following packages:

#### **Elections Division**

The Elections Division interprets, applies, and enforces election laws, provides election information to the public, and maintains all documents related to elections. The Elections Division operates under the authority of the Oregon Constitution and ORS Chapters 246-260. The Division is also responsible for implementation in Oregon of federal election law, including the National Voter Registration Act and the Help America Vote Act of 2002. For this Division, the Subcommittee recommended a 2023-25 budget of \$19,614,148 total funds, which includes \$13,257,048 General Fund, \$1,354,453 Other Funds expenditure limitation, \$5,002,647 Federal Funds expenditure limitation, and 25 positions (25.00 FTE). The Subcommittee recommended the following packages:

#### **Audits Division**

The Secretary of State's Audits Division conducts audits to protect the public interest and improve Oregon government. The goals of the audits are to ensure public funds are properly accounted for, spent in accordance with legal requirements, and used to the best advantage. The Audits Division and the Secretary of State as Auditor of Public Accounts operate under the authority of the Oregon Constitution, Article VI, section 2, and ORS 297.010 through 297.990. For this division, the Subcommittee recommended a 2023-25 budget of \$28,788,454 Other Funds expenditure limitation and 72 positions (72.00 FTE). The Subcommittee recommended the following package:

#### **Archives Division**

The Archives Division identifies, preserves, and provides access to the valuable permanent records of Oregon government and provides records management advice and assistance to all levels of Oregon government to facilitate the prompt disposition of records. The Archives Division also accepts for filing the state's "Official Documents" required to be filed with the Secretary of State and manages the State Historical Records Advisory Board. Additionally, the division accepts for filing and is responsible for receiving, verifying, processing, publishing and maintaining all administrative rules for state agencies and boards and commissions, and publishes the Oregon Blue Book. Since 2017, the Archives Division has managed the Oregon's Kid Governor Program, a civics education tool available to all Oregon fifth graders. The Archives Division operates under the authority of ORS 192.001-192.170; ORS 357.805-357.895; ORS 171.407, 171.420-171.430; ORS 177.120; and ORS 183.325-183.362. For this division, the subcommittee recommended a 2023-25 budget of \$11,666,256 total funds, which includes \$11,646,256 Other Funds expenditure limitation, and 24 positions (24.00 FTE). The subcommittee recommended the following packages:

#### **Corporation Division**

The Corporation Division assists the public in registering business entities, filing public notice of records of debt, commission of notaries public, and provides certification of records and notarized documents. The Division provides access to public record information in the form of copies, certificates, lien searches, computer reports, and on-line database access to allow the public and businesses to know with whom they are doing business. Additionally, the Office of Small Business Assistance exists within the Corporation Division. The Office acts as an ombudsman to help resolve problems between businesses and state agencies or local government. The Corporation Division and Office of Small Business Assistance operate under the authority of Oregon Revised Statutes Chapters 56, 58, 60, 62, 63, 65, 67, 68, 79, 80, 87, 128, 194, 554, 647, and 648. For this division, the Subcommittee recommended a 2023-25 budget of \$15,337,044 Other Funds expenditure limitation and 39 positions (39.00 FTE). The Subcommittee recommended the following packages: