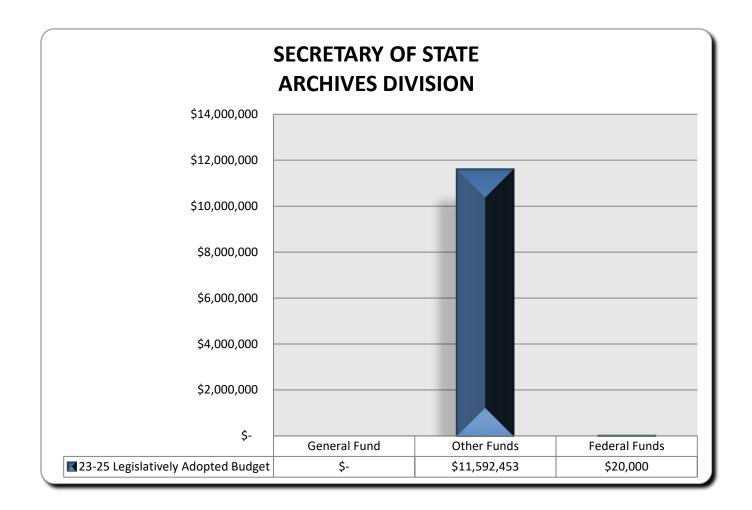

#### **Archives Division**

The Archives Division identifies, preserves, and provides access to the valuable permanent records of Oregon government and provides records management advice and assistance to all levels of Oregon government to facilitate the prompt disposition of records. The Archives Division also accepts for filing the state's "Official Documents" required to be filed with the Secretary of State and manages the State Historical Records Advisory Board. Additionally, the division accepts for filing and is responsible for receiving, verifying, processing, publishing and maintaining all administrative rules for state agencies and boards and commissions, and publishes the Oregon Blue Book. Since 2017, the Archives Division has managed the Oregon's Kid Governor Program, a civics education tool available to all Oregon fifth graders. The Archives Division operates under the authority of ORS 192.001-192.170; ORS 357.805-357.895; ORS 171.407, 171.420-171.430; ORS 177.120; and ORS 183.325-183.362. For this division, the subcommittee recommended a 2023-25 budget of \$11,666,256 total funds, which includes \$11,646,256 Other Funds expenditure limitation, and 24 positions (24.00 FTE). The subcommittee recommended the following packages: