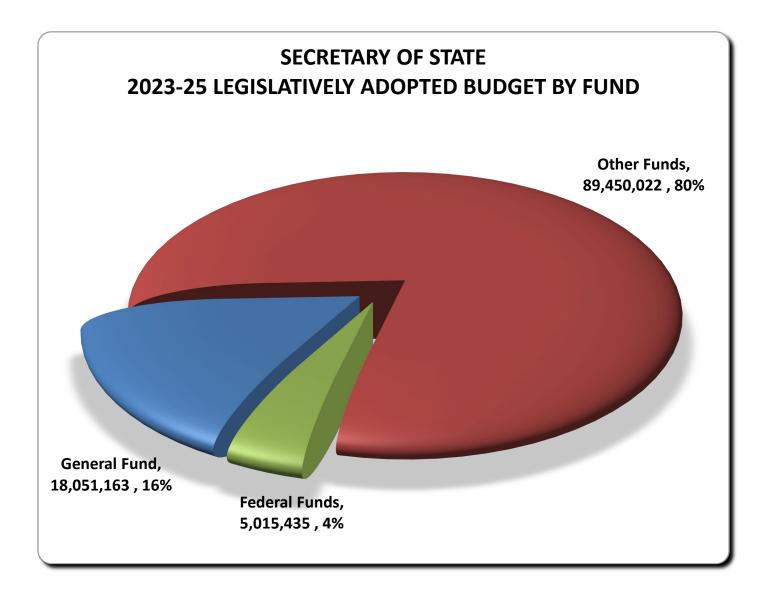

#### **Budget Summary\*** 2021-23 Legislatively 2023-25 Current Service 2023-25 Committee Committee Change from 2021-23 Approved Budget<sup>(1)</sup> Level Leg. Approved Recommendation % Change \$ Change General Fund \$ 18,915,145 \$ 16,691,665 \$ 17,648,792 \$ (1,266,353) (6.7%) \$ \$ \$ \$ 11.6% Other Funds Limited 79,761,879 84,581,235 89,044,692 9,282,813 Federal Funds Limited \$ 10,497,283 \$ 5,022,647 \$ 5,022,647 \$ (5,474,636) (52.2%) Ś 109,174,307 Ś Ś 2.3% Total 106.295.547 111,716,131 2,541,824 Ś **Position Summary** Authorized Positions 235 229 240 5 Full-time Equivalent (FTE) positions 232.96 228.25 239.50 6.54

#### **Summary of General Government Subcommittee Action**

The Secretary of State is an elected, constitutional office serving as auditor of public accounts, the custodian of legislative and executive public records, and the Chief Elections Officer. It is one of three constitutional offices established at statehood. The Secretary is also a member of the State Land Board, sharing responsibility with the Governor and State Treasurer for supervising management of state-owned lands and the Department of State Lands. The Subcommittee recommended a budget of \$111,716,131 total funds, which includes \$17,648,792 General Fund, \$89,044,692 Other Funds expenditure limitation, \$5,022 647 Federal Funds expenditure limitation, and 240 positions (239.50 FTE). This is a 2.3 percent total funds increase from the 2021-23 Legislatively Approved Budget.