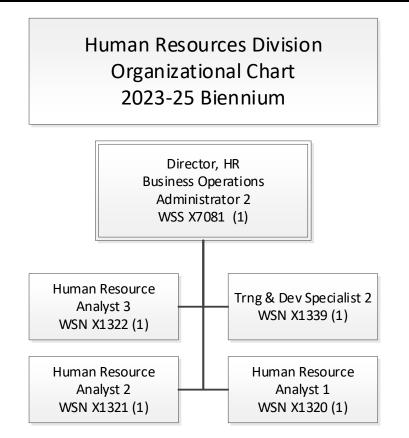

| Federal Funds                          | FF      | 0995                      | 6,109,153         | 20,000                              | 1,047,167            | 20,000            | 20,000       | 20,000                   |
| Total Other Funds<br>And Federal Funds |         |                           | 71,065,499        | 76,984,210                          | 79,101,470           | 95,768,606        | 95,768,606   | 89,996,656               |

# This page has been intentionally left blank

# Office of the Secretary of State



# Administrative Services Division 2023-25 Legislatively Adopted Budget



FTE 11.50 Executive

#### **Budget Narrative**





FTE 15.00 Business Services



FTE 16.00 Business Services

Human Resources Division Organizational Chart 2021-23 Biennium



FTE 5.00 HR



FTE 5.00 HR



FTE 41.25 Information Services



#### **Budget Narrative**

#### ADMINISTRATIVE SERVICES DIVISION

#### Mission and Legal Authority

The Administrative Services Division is comprised of the Executive Office, Business Services, Human Resources and Information Systems. The Administrative Services Division provides support services to all divisions of the Secretary of State and operates under the authority of the Oregon Constitution and ORS 177.050, 177.120, 240.160 and 359.400 to 359.444.

#### Revenue

The operations of the Administrative Services Division are financed by a General Fund appropriation combined with revenue transfers from those divisions operating with Other Fund limitations, based on a cost allocation plan determined by the distribution of positions through