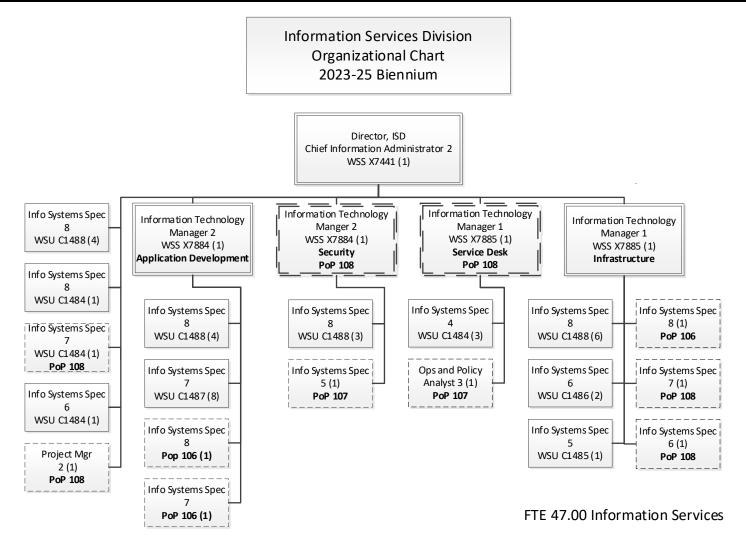

<u>Package 106: System Modernization</u>. This package increases Other Funds expenditure limitation by \$1,524,965 to address the agency's many legacy applications written several decades ago and now need to be rebuilt and modernized. Rebuilding these unique large business systems will require additional resources to start an Application Development team. To begin this effort, an additional permanent full-time Information Systems Specialist (ISS) 8 API Developer position (1.00 FTE) and a permanent full-time ISS 7 Application Developer (1.00 FTE) are established. A permanent full-time Data Engineer ISS 8 position (1.00 FTE) is also added to implement a modern public records IT solution.

<u>Package 107: Information Technology Security</u>. This package increases Other Funds expenditure limitation by \$1,600,211 to improve IT security operations through upgraded firewalls, new applications, and refinements to internal networks and user protections. This package also establishes one permanent full-time Security Analyst position (1.00 FTE) and one permanent full-time Asset Manager position (1.00 FTE) to implement the new security and asset management solutions.

<u>Package 108: Information Systems Personnel True-Up</u>. This package reclassifies six positions in the Information Services Division to reflect the correct duties and responsibilities. The reclassifications increase Other Funds expenditure limitation by a total of \$98,602.