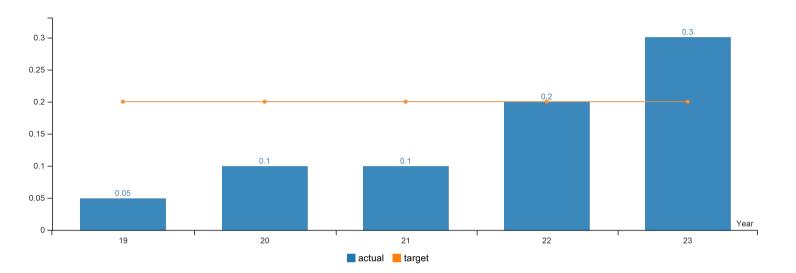

#### Mission Statement:

The Secretary of State is Oregon's chief elections officer, auditor of public funds, first stop for Oregon businesses, and keeper of public records.

| Legislatively Approved KPMs                                                                                                                                                                                                         | Metrics                                                                             | Agency Request | Last Reported Result | Target 2024 | Target 2025 |
|-------------------------------------------------------------------------------------------------------------------------------------------------------------------------------------------------------------------------------------|-------------------------------------------------------------------------------------|----------------|----------------------|-------------|-------------|
| 1. Electronic Access to Public Information - Percentage of targeted records made available electronically.                                                                                                                          |                                                                                     | Approved       | 99%                  | 99%         | 99%         |
| 2. Audit Efficiency - Dollar savings per dollar spent on economy and efficiency audits.                                                                                                                                             |                                                                                     | Approved       | \$20.31              | \$12.00     | \$12.00     |
| <ol> <li>Audit Recommendation Implementation - Percentage of audit recommendations implemented.</li> </ol>                                                                                                                          |                                                                                     | Approved       | 89%                  | 90%         | 90%         |
| 4. Business registration - Document processing turnaround time from receipt.                                                                                                                                                        |                                                                                     | Approved       | 2.60                 | 0.60        | 0.60        |
| 5. Notary - Document processing turnaround time from receipt.                                                                                                                                                                       |                                                                                     | Approved       | 0.20                 | 0.20        | 0.20        |
| 6. UCC - Document processing turnaround time from receipt.                                                                                                                                                                          |                                                                                     | Approved       | 0.80                 | 0.20        | 0.20        |
| 7. Campaign Finance Information - Percent of committee filings determined to be sufficient.                                                                                                                                         |                                                                                     | Approved       | 98.80%               | 99%         | 99%         |
| 8. Staff Diversity - Employment of Women, People of Color, and Persons with Disabilities as a percentage of the SOS workforce.                                                                                                      | a) Representation of Women as a Percentage of the SOS Workforce                     | Approved       | 59%                  | 62%         | 62%         |
|                                                                                                                                                                                                                                     | b) Representation of People of Color as a Percentage of SOS' Workforce              |                | 18.20%               | 12%         | 12%         |
|                                                                                                                                                                                                                                     | c) Representation of Persons with Disabilities as a<br>Percentage of SOS' Workforce |                | 4.10%                | 5%          | 5%          |
| 9. Customer Satisfaction - Percent of customers rating their overall satisfaction with the agency as "good" or "excellent": overall customer service, timeliness, accuracy, helpfulness, expertise and availability of information. | Expertise                                                                           | Approved       | 91%                  | 90%         | 90%         |
|                                                                                                                                                                                                                                     | Overall                                                                             |                | 85%                  | 90%         | 90%         |
|                                                                                                                                                                                                                                     | Accuracy                                                                            |                | 88%                  | 90%         | 90%         |
|                                                                                                                                                                                                                                     | Timeliness                                                                          |                | 88%                  | 90%         | 90%         |
|                                                                                                                                                                                                                                     | Helpfulness                                                                         |                | 87%                  | 90%         | 90%         |
|                                                                                                                                                                                                                                     | Availability of Information                                                         |                | 83%                  | 90%         | 90%         |