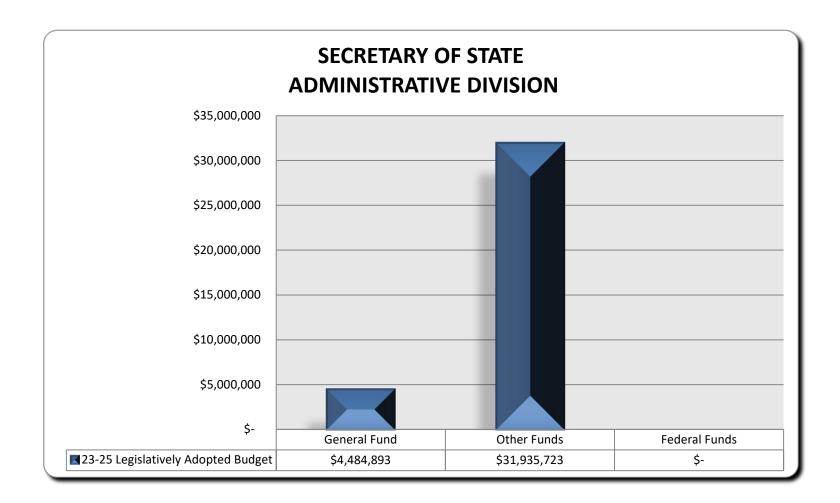

#### Administrative Services Division

The Administrative Services Division is comprised of the Executive Office, Business Services, Human Resources, and Information Systems. The Administrative Services Division provides support services to all divisions of the Secretary of State and operates under the authority of the Oregon Constitution and ORS 177.050, 177.120, 240.160, and 359.400 to 359.444. For this unit, the Subcommittee recommended a 2023-25 budget of \$36,310,229 total funds, which includes \$4,391,744 General Fund, \$31,918,485 Other Funds expenditure limitation, and 80 positions (79.50 FTE). The Subcommittee recommended the following packages: