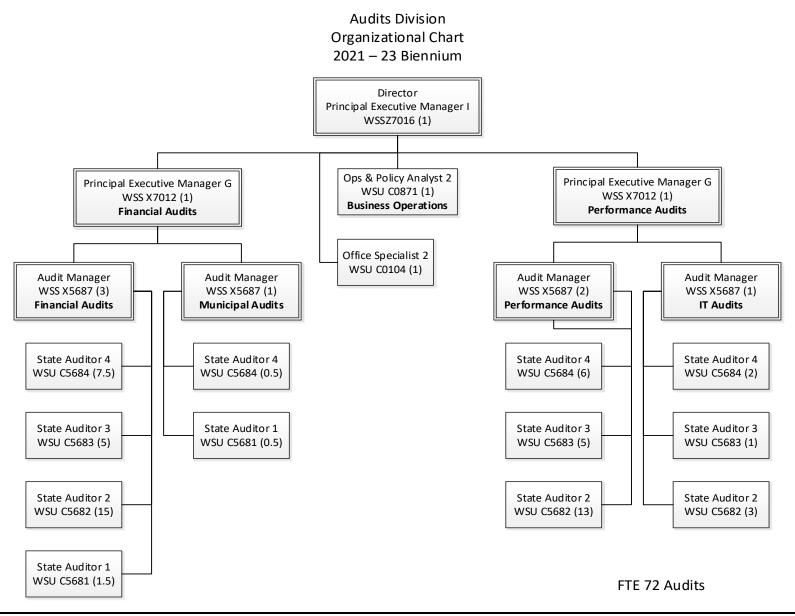

#### **Audits Division**

The Secretary of State's Audits Division conducts audits to protect the public interest and improve Oregon government. The goals of the audits are to ensure public funds are properly accounted for, spent in accordance with legal requirements, and used to the best advantage. The Audits Division and the Secretary of State as Auditor of Public Accounts operate under the authority of the Oregon Constitution, Article VI, section 2, and ORS 297.010 through 297.990. For this division, the Subcommittee recommended a 2023-25 budget of \$28,788,454 Other Funds expenditure limitation and 72 positions (72.00 FTE). The Subcommittee recommended the following package:

<u>Package 801: LFO Analyst Adjustments</u>. This package reduces Other Funds expenditure limitation by \$331,237 to reflect a two percent vacancy factor of salaries and wages as assumed savings.