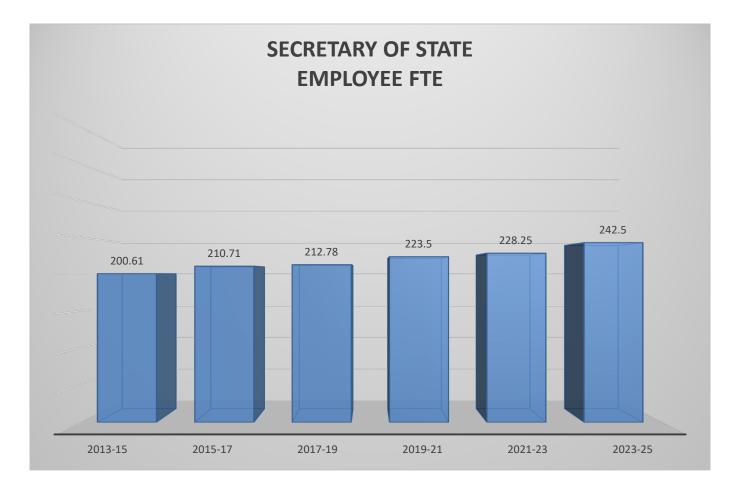

#### **Budget Summary\*** 2021-23 Legislatively 2023-25 Current Service 2023-25 Committee Committee Change from 2021-23 Approved Budget<sup>(1)</sup> Level Leg. Approved Recommendation % Change \$ Change General Fund \$ 18,915,145 \$ 16,691,665 \$ 17,648,792 \$ (1,266,353) (6.7%) \$ \$ \$ \$ 11.6% Other Funds Limited 79,761,879 84,581,235 89,044,692 9,282,813 Federal Funds Limited \$ 10,497,283 \$ 5,022,647 \$ 5,022,647 \$ (5,474,636) (52.2%) Ś 109,174,307 Ś Ś 2.3% Total 106.295.547 111,716,131 2,541,824 Ś **Position Summary** Authorized Positions 235 229 240 5 Full-time Equivalent (FTE) positions 232.96 228.25 239.50 6.54