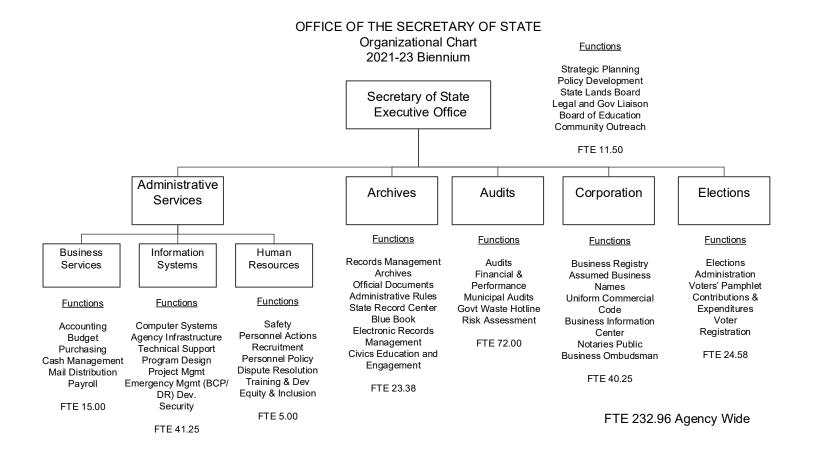

#### Administrative Services Division

The Administrative Services Division is comprised of the Executive Office, Business Services, Human Resources, and Information Systems. The Administrative Services Division provides support services to all divisions of the Secretary of State and operates under the authority of the Oregon Constitution and ORS 177.050, 177.120, 240.160, and 359.400 to 359.444. For this unit, the Subcommittee recommended a 2023-25 budget of \$36,310,229 total funds, which includes \$4,391,744 General Fund, \$31,918,485 Other Funds expenditure limitation, and 80 positions (79.50 FTE). The Subcommittee recommended the following packages:

#### **Elections Division**

The Elections Division interprets, applies, and enforces election laws, provides election information to the public, and maintains all documents related to elections. The Elections Division operates under the authority of the Oregon Constitution and ORS Chapters 246-260. The Division is also responsible for implementation in Oregon of federal election law, including the National Voter Registration Act and the Help America Vote Act of 2002. For this Division, the Subcommittee recommended a 2023-25 budget of \$19,614,148 total funds, which includes \$13,257,048 General Fund, \$1,354,453 Other Funds expenditure limitation, \$5,002,647 Federal Funds expenditure limitation, and 25 positions (25.00 FTE). The Subcommittee recommended the following packages:

#### **Audits Division**

The Secretary of State's Audits Division conducts audits to protect the public interest and improve Oregon government. The goals of the audits are to ensure public funds are properly accounted for, spent in accordance with legal requirements, and used to the best advantage. The Audits Division and the Secretary of State as Auditor of Public Accounts operate under the authority of the Oregon Constitution, Article VI, section 2, and ORS 297.010 through 297.990. For this division, the Subcommittee recommended a 2023-25 budget of \$28,788,454 Other Funds expenditure limitation and 72 positions (72.00 FTE). The Subcommittee recommended the following package:

#### **Archives Division**

The Archives Division identifies, preserves, and provides access to the valuable permanent records of Oregon government and provides records management advice and assistance to all levels of Oregon government to facilitate the prompt disposition of records. The Archives Division also accepts for filing the state's "Official Documents" required to be filed with the Secretary of State and manages the State Historical Records Advisory Board. Additionally, the division accepts for filing and is responsible for receiving, verifying, processing, publishing and maintaining all administrative rules for state agencies and boards and commissions, and publishes the Oregon Blue Book. Since 2017, the Archives Division has managed the Oregon's Kid Governor Program, a civics education tool available to all Oregon fifth graders. The Archives Division operates under the authority of ORS 192.001-192.170; ORS 357.805-357.895; ORS 171.407, 171.420-171.430; ORS 177.120; and ORS 183.325-183.362. For this division, the subcommittee recommended a 2023-25 budget of \$11,666,256 total funds, which includes \$11,646,256 Other Funds expenditure limitation, and 24 positions (24.00 FTE). The subcommittee recommended the following packages:

#### **Corporation Division**

The Corporation Division assists the public in registering business entities, filing public notice of records of debt, commission of notaries public, and provides certification of records and notarized documents. The Division provides access to public record information in the form of copies, certificates, lien searches, computer reports, and on-line database access to allow the public and businesses to know with whom they are doing business. Additionally, the Office of Small Business Assistance exists within the Corporation Division. The Office acts as an ombudsman to help resolve problems between businesses and state agencies or local government. The Corporation Division and Office of Small Business Assistance operate under the authority of Oregon Revised Statutes Chapters 56, 58, 60, 62, 63, 65, 67, 68, 79, 80, 87, 128, 194, 554, 647, and 648. For this division, the Subcommittee recommended a 2023-25 budget of \$15,337,044 Other Funds expenditure limitation and 39 positions (39.00 FTE). The Subcommittee recommended the following packages: