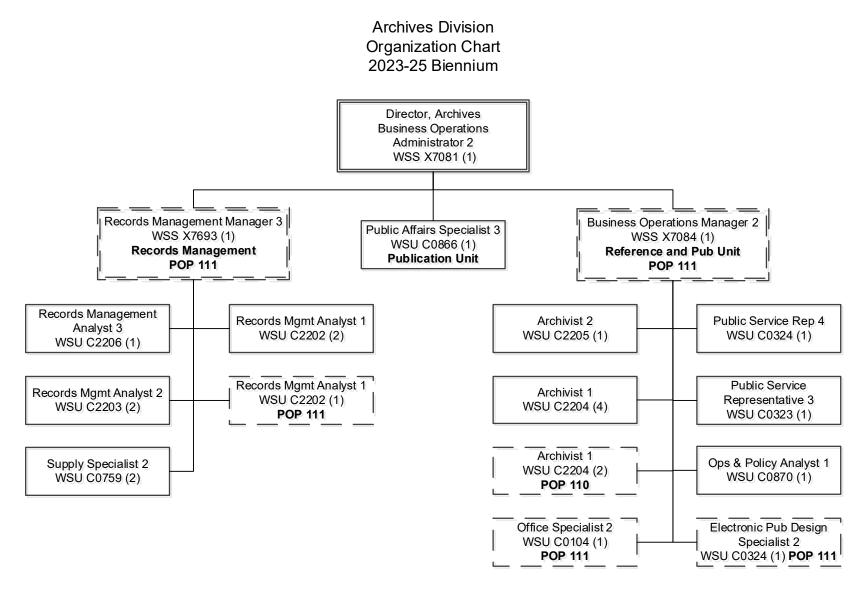

#### **Archives Division**

The Archives Division identifies, preserves, and provides access to the valuable permanent records of Oregon government and provides records management advice and assistance to all levels of Oregon government to facilitate the prompt disposition of records. The Archives Division also accepts for filing the state's "Official Documents" required to be filed with the Secretary of State and manages the State Historical Records Advisory Board. Additionally, the division accepts for filing and is responsible for receiving, verifying, processing, publishing and maintaining all administrative rules for state agencies and boards and commissions, and publishes the Oregon Blue Book. Since 2017, the Archives Division has managed the Oregon's Kid Governor Program, a civics education tool available to all Oregon fifth graders. The Archives Division operates under the authority of ORS 192.001-192.170; ORS 357.805-357.895; ORS 171.407, 171.420-171.430; ORS 177.120; and ORS 183.325-183.362. For this division, the subcommittee recommended a 2023-25 budget of \$11,666,256 total funds, which includes \$11,646,256 Other Funds expenditure limitation, and 24 positions (24.00 FTE). The subcommittee recommended the following packages:

<u>Package 110: Archivists</u>. This package increases Other Funds expenditure limitation by \$509,452 to continue two limited duration Archivist 1 positions (2.00 FTE) granted in the 2021-23 biennium as permanent full-time to convert fifty years' worth of legislative recordings that are at risk of being irretrievably lost. Legislative committee hearings dating from 1957 to 2007 were recorded using propriety technology and inherently unstable media, including Sawyer Rolls, reel-to-reel tapes and audiocassette tapes. These verbatim audio recordings serve as the only complete record of the legislative committee hearings. Digitized records will be available online for easy access by those interested.

<u>Package 111: Digitization Personnel Reclassifications</u>. This package includes several position adjustments for a total Other Funds expenditure limitation increase of \$66,063 and an increase in 0.25 FTE. These adjustments include the reclassification of two Principal Executive Management D positions to Business Operations Manager 2 positions, one Supply Specialist 2 to an Electronic Publishing Design Specialist and increases the FTE for an existing permanent part-time Office Specialist 2 from 0.75 FTE to permanent full-time 1.00 FTE.

<u>Package 112: Final Phase of Compact Shelving Project</u>. This package increases Other Funds expenditure limitation by \$750,000 for the final phase of the shelf replacement project at the state Archives Building. The first phase of this project was funded in 2013.

<u>Package 123: Archives Building Rent Increase</u>. This package increases Other Funds expenditure limitation by \$201,497 to account for increasing the space used at the state Archives Building by the Archives Division staff.

<u>Package 801: LFO Analyst Adjustments</u>. This package reduces Other Funds expenditure limitation by \$81,657 to reflect a two percent vacancy factor of salaries and wages as assumed savings.