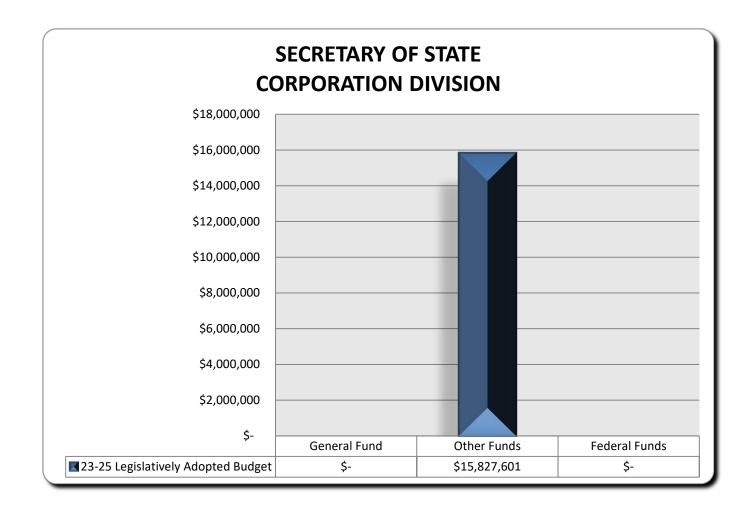

#### **Corporation Division**

The Corporation Division assists the public in registering business entities, filing public notice of records of debt, commission of notaries public, and provides certification of records and notarized documents. The Division provides access to public record information in the form of copies, certificates, lien searches, computer reports, and on-line database access to allow the public and businesses to know with whom they are doing business. Additionally, the Office of Small Business Assistance exists within the Corporation Division. The Office acts as an ombudsman to help resolve problems between businesses and state agencies or local government. The Corporation Division and Office of Small Business Assistance operate under the authority of Oregon Revised Statutes Chapters 56, 58, 60, 62, 63, 65, 67, 68, 79, 80, 87, 128, 194, 554, 647, and 648. For this division, the Subcommittee recommended a 2023-25 budget of \$15,337,044 Other Funds expenditure limitation and 39 positions (39.00 FTE). The Subcommittee recommended the following packages: