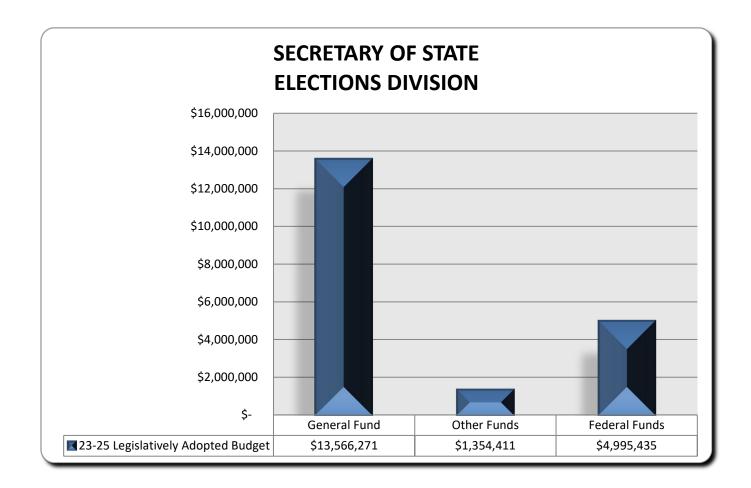

#### **Elections Division**

The Elections Division interprets, applies, and enforces election laws, provides election information to the public, and maintains all documents related to elections. The Elections Division operates under the authority of the Oregon Constitution and ORS Chapters 246-260. The Division is also responsible for implementation in Oregon of federal election law, including the National Voter Registration Act and the Help America Vote Act of 2002. For this Division, the Subcommittee recommended a 2023-25 budget of \$19,614,148 total funds, which includes \$13,257,048 General Fund, \$1,354,453 Other Funds expenditure limitation, \$5,002,647 Federal Funds expenditure limitation, and 25 positions (25.00 FTE). The Subcommittee recommended the following packages: