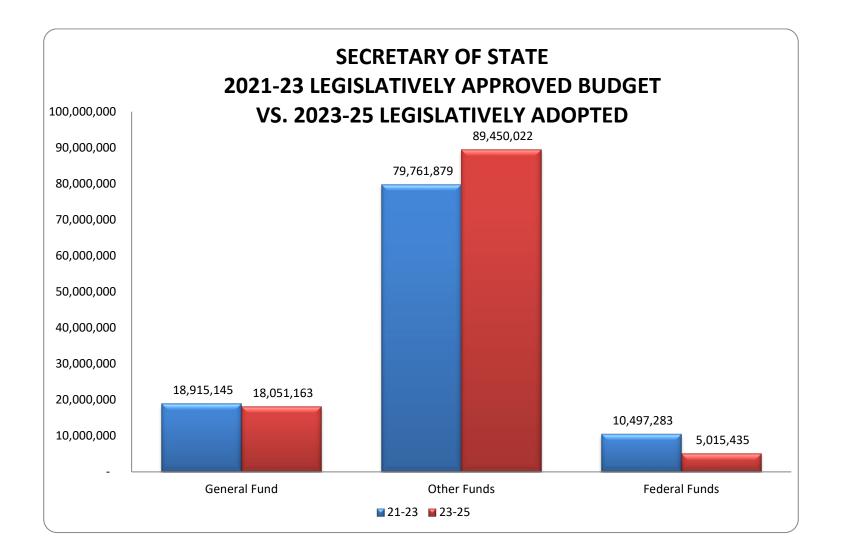

#### **Budget Summary\*** 2021-23 Legislatively 2023-25 Current Service 2023-25 Committee Committee Change from 2021-23 Approved Budget<sup>(1)</sup> Level Leg. Approved Recommendation % Change \$ Change General Fund \$ 18,915,145 \$ 16,691,665 \$ 17,648,792 \$ (1,266,353) (6.7%) \$ \$ \$ \$ 11.6% Other Funds Limited 79,761,879 84,581,235 89,044,692 9,282,813 Federal Funds Limited \$ 10,497,283 \$ 5,022,647 \$ 5,022,647 \$ (5,474,636) (52.2%) Ś 109,174,307 Ś Ś 2.3% Total 106.295.547 111,716,131 2,541,824 Ś **Position Summary** Authorized Positions 235 229 240 5 Full-time Equivalent (FTE) positions 232.96 228.25 239.50 6.54

#### **Summary of General Government Subcommittee Action**

The Secretary of State is an elected, constitutional office serving as auditor of public accounts, the custodian of legislative and executive public records, and the Chief Elections Officer. It is one of three constitutional offices established at statehood. The Secretary is also a member of the State Land Board, sharing responsibility with the Governor and State Treasurer for supervising management of state-owned lands and the Department of State Lands. The Subcommittee recommended a budget of \$111,716,131 total funds, which includes \$17,648,792 General Fund, \$89,044,692 Other Funds expenditure limitation, \$5,022 647 Federal Funds expenditure limitation, and 240 positions (239.50 FTE). This is a 2.3 percent total funds increase from the 2021-23 Legislatively Approved Budget.